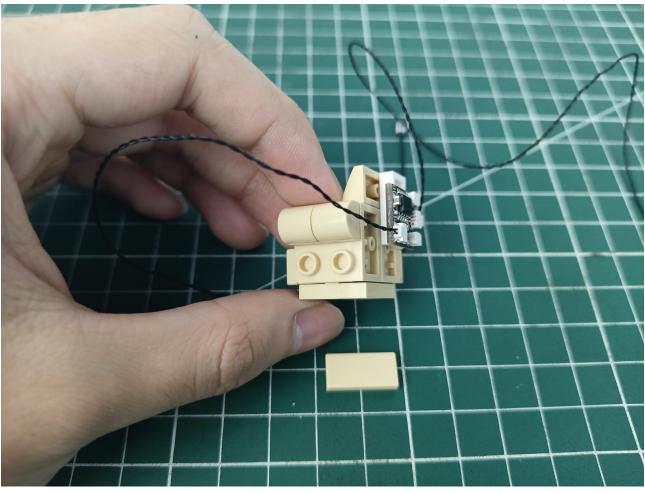

## Step 2 Install:

Please be careful when installing. The lamp wire is relatively slender and cannot be pressed on the

raised position of the building block. It should pass along the gap, otherwise the lamp wire will be pinched.

Please be careful when installing. The lamp wire is relatively slender and cannot be pressed on the raised position of the building block. It should pass along the gap, otherwise the lamp wire will be pinched.