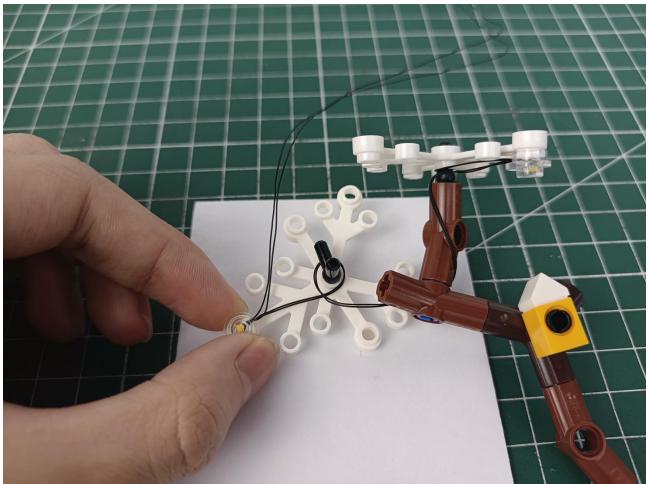

## Step 2 Install:

Please be careful when installing. The lamp wire is relatively slender and cannot be pressed on the

raised position of the building block. It should pass along the gap, otherwise the lamp wire will be pinched.

Please be careful when installing. The lamp wire is relatively slender and cannot be pressed on the raised position of the building block. It should pass along the gap, otherwise the lamp wire will be pinched.