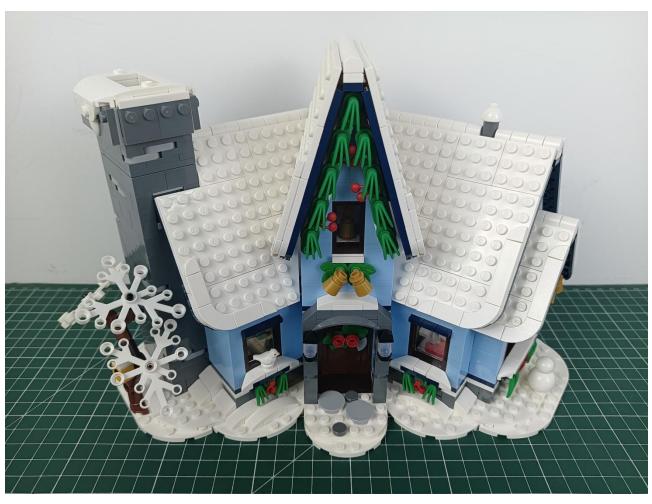

## Step 2 Install:

Please be careful when installing. The lamp wire is relatively slender and cannot be pressed on the

raised position of the building block. It should pass along the gap, otherwise the lamp wire will be pinched.

Please be careful when installing. The lamp wire is relatively slender and cannot be pressed on the

raised position of the building block. It should pass along the gap, otherwise the lamp wire will be pinched.