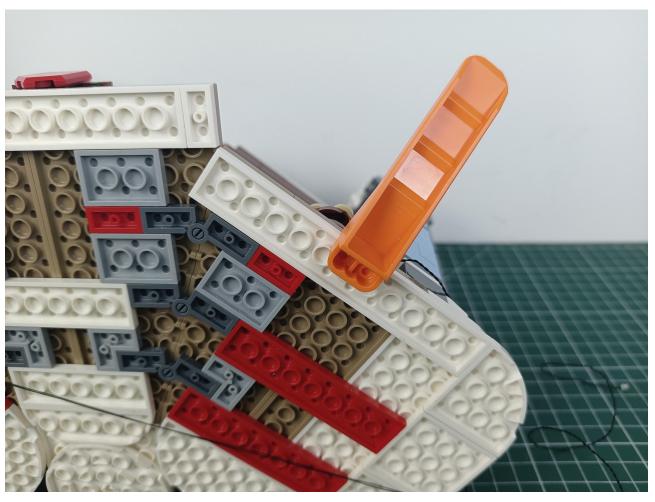

## Step 2 Install:

Please be careful when installing. The lamp wire is relatively slender and cannot be pressed on the

raised position of the building block. It should pass along the gap, otherwise the lamp wire will be pinched.

Please be careful when installing. The lamp wire is relatively slender and cannot be pressed on the

raised position of the building block. It should pass along the gap, otherwise the lamp wire will be pinched.