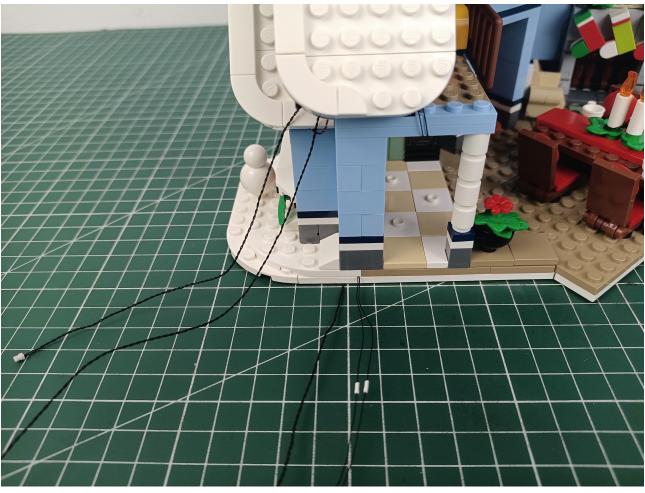

## Step 2 Install:

Please be careful when installing. The lamp wire is relatively slender and cannot be pressed on the

raised position of the building block. It should pass along the gap, otherwise the lamp wire will be pinched.

Please be careful when installing. The lamp wire is relatively slender and cannot be pressed on the

raised position of the building block. It should pass along the gap, otherwise the lamp wire will be pinched.