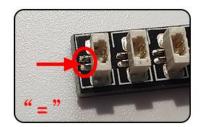

Step 1

Test:

This product has 7 bags.

Take out all the accessories in the No. 5 bag.

Take out 6-Port Expansion Boards and remove the protective film.

Please pay attention to the use of the interface. The interface is small. Please use it carefully: the = number of the 2P interface is aligned with the = number of the expansion board. The equal sign on the expansion board refers to the two solder joints on the outside, not the two inside the jack Metal pin.