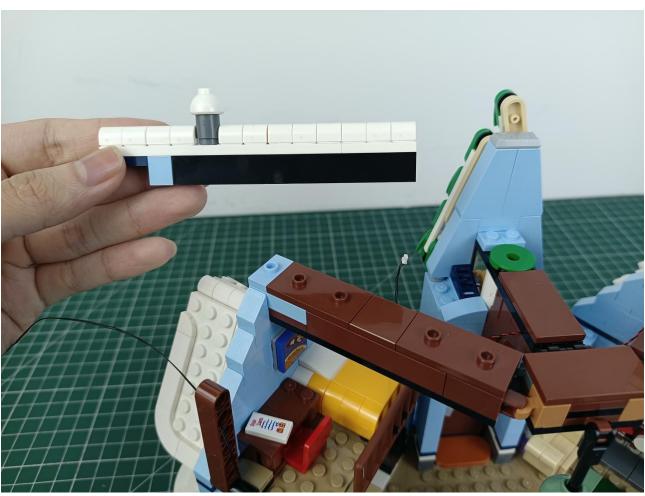

#### Note:

Please be careful when installing. The lamp wire is relatively slender and cannot be pressed on the raised position of the building block. It should pass along the gap, otherwise the lamp wire will be pinched.

## Step 2 Install:

Please be careful when installing. The lamp wire is relatively slender and cannot be pressed on the

raised position of the building block. It should pass along the gap, otherwise the lamp wire will be pinched.

Please be careful when installing. The lamp wire is relatively slender and cannot be pressed on the

raised position of the building block. It should pass along the gap, otherwise the lamp wire will be pinched.