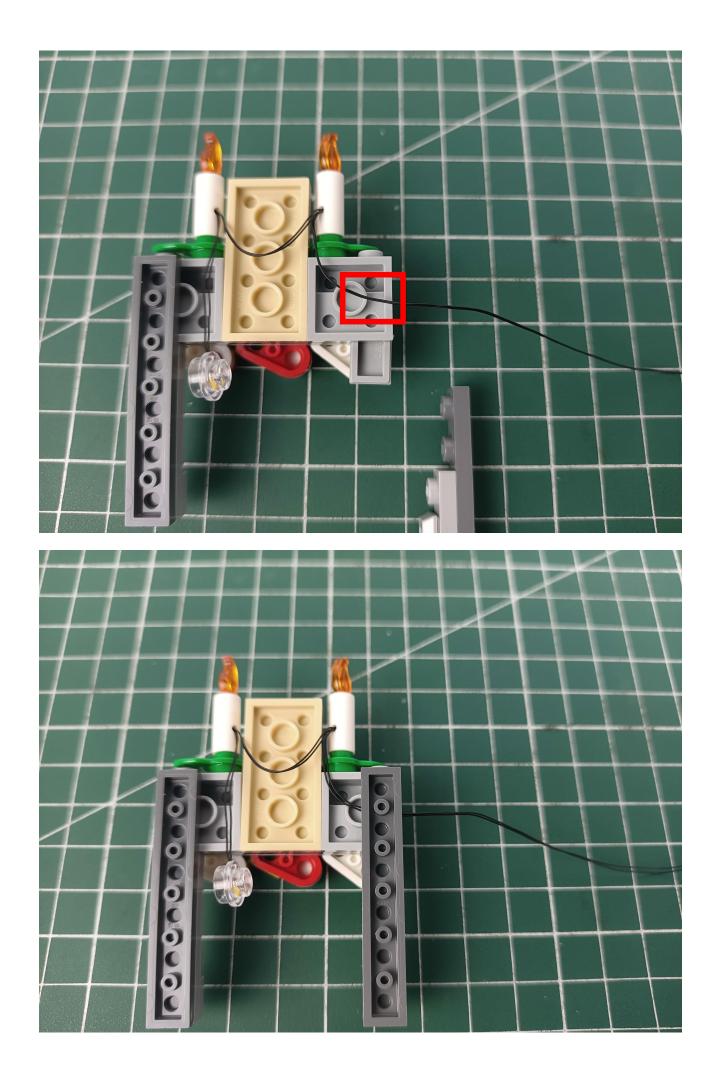

Please be careful when installing. The lamp wire is relatively slender and cannot be pressed on the

raised position of the building block. It should pass along the gap, otherwise the lamp wire will be pinched.

The installation is complete.

The above are ideas and instructions provided by our designers. Please move on:

- 1: Do you have any suggestions about the material and quality of our products?
- 2: Do you have any suggestions on the installation instructions and the degree of difficulty of the installation?
- 3: If you have better installation method and ideas, please contact us in time.