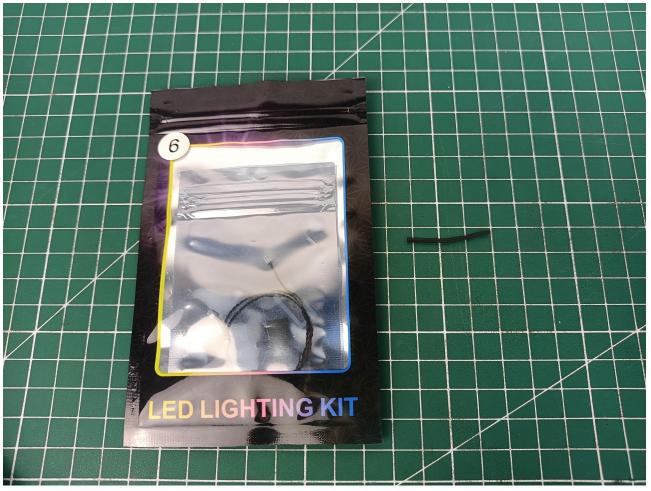

Step 1

Test:

This product has 7 bags.

Take out all the accessories in the No. 5 bag.

Take out 6-Port Expansion Boards and remove the protective film.

Please pay attention to the use of the interface. The interface is small. Please use it carefully: the = number of the 2P interface is aligned with the = number of the expansion board. The equal sign on the expansion board refers to the two solder joints on the outside, not the two inside the jack Metal pin.