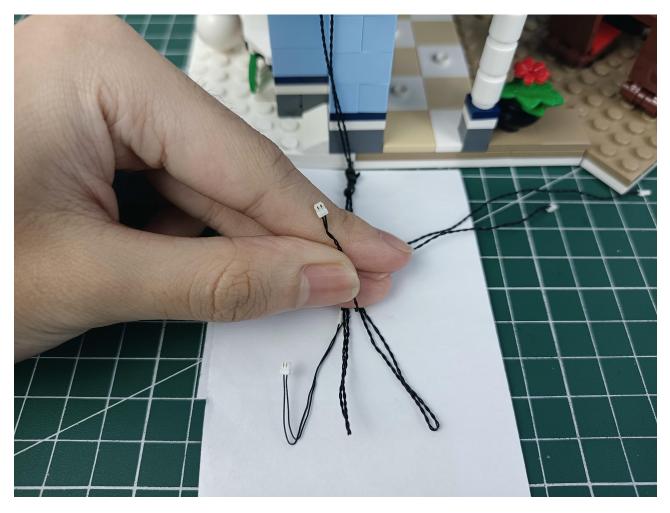

Put the accessories back in bag 1.

Refer to the demo above to test the accessories in the illustrated bag. (Test one by one, beware of confusion or loss)

After all the tests are completed, separate all the accessories.

Put the accessories back in the No. 5 bag.