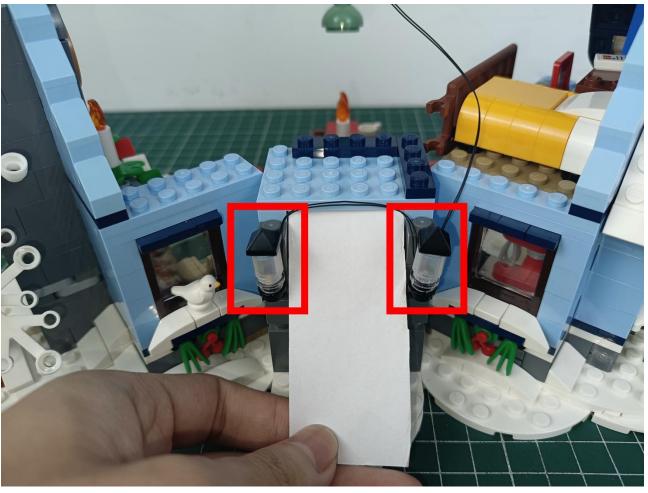

#### Note:

Please be careful when installing. The lamp wire is relatively slender and cannot be pressed on the raised position of the building block. It should pass along the gap, otherwise the lamp wire will be pinched.

## Step 2 Install:

Please be careful when installing. The lamp wire is relatively slender and cannot be pressed on the

raised position of the building block. It should pass along the gap, otherwise the lamp wire will be pinched.

Please be careful when installing. The lamp wire is relatively slender and cannot be pressed on the

raised position of the building block. It should pass along the gap, otherwise the lamp wire will be pinched.