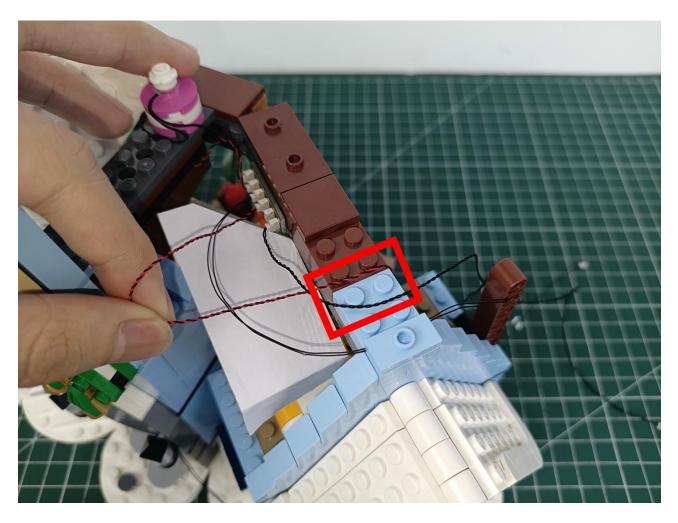

#### Note:

Please be careful when installing. The lamp wire is relatively slender and cannot be pressed on the raised position of the building block. It should pass along the gap, otherwise the lamp wire will be pinched.

## Step 2 Install:

Please be careful when installing. The lamp wire is relatively slender and cannot be pressed on the

raised position of the building block. It should pass along the gap, otherwise the lamp wire will be pinched.

Please be careful when installing. The lamp wire is relatively slender and cannot be pressed on the

raised position of the building block. It should pass along the gap, otherwise the lamp wire will be pinched.