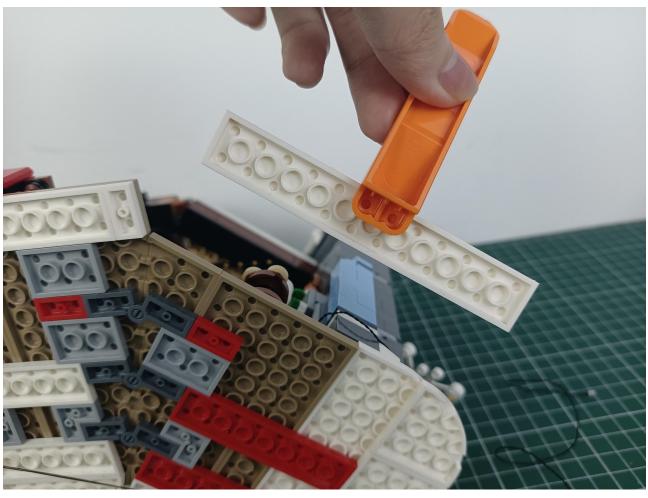

## Step 2 Install:

Please be careful when installing. The lamp wire is relatively slender and cannot be pressed on the

raised position of the building block. It should pass along the gap, otherwise the lamp wire will be pinched.

Please be careful when installing. The lamp wire is relatively slender and cannot be pressed on the

raised position of the building block. It should pass along the gap, otherwise the lamp wire will be pinched.