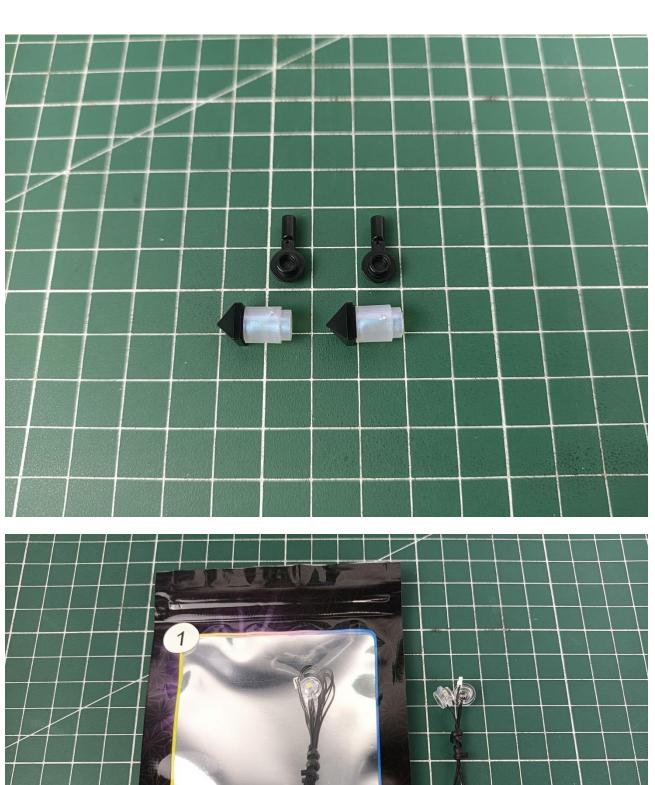

Put the accessories back in bag 1.

Refer to the demo above to test the accessories in the illustrated bag. (Test one by one, beware of confusion or loss)

After all the tests are completed, separate all the accessories.

Put the accessories back in the No. 5 bag.