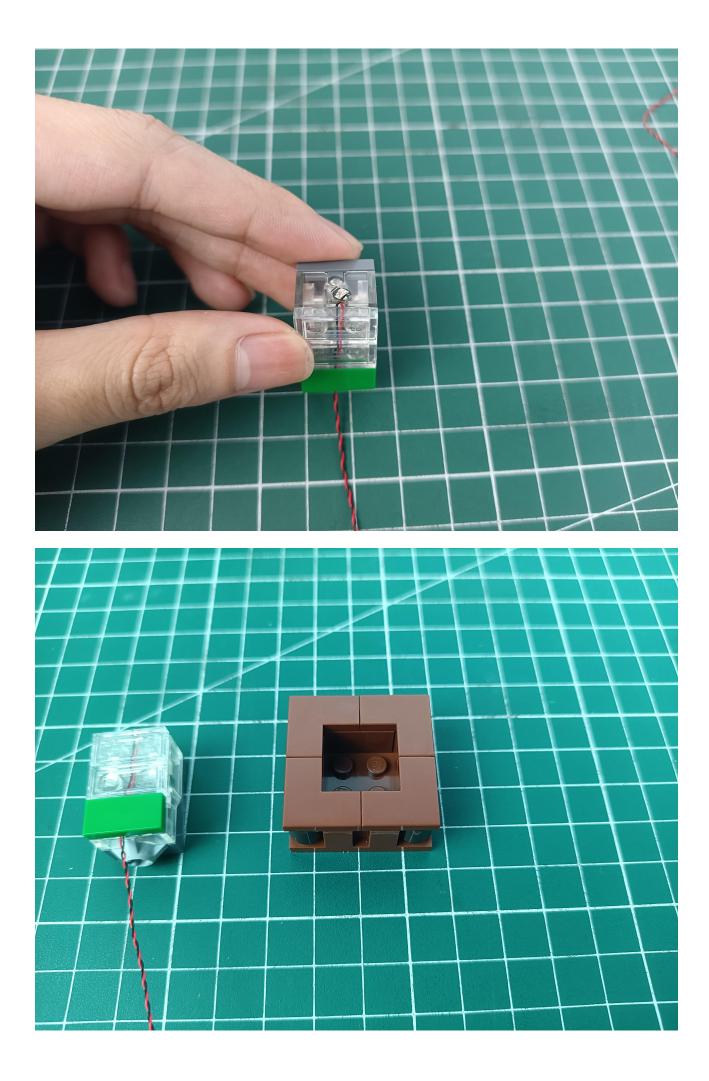

## Step 2 Install:

Please be careful when installing. The lamp wire is relatively slender and cannot be pressed on the

raised position of the building block. It should pass along the gap, otherwise the lamp wire will be pinched.

Please be careful when installing. The lamp wire is relatively slender and cannot be pressed on the raised position of the building block. It should pass along the gap, otherwise the lamp wire will be pinched.