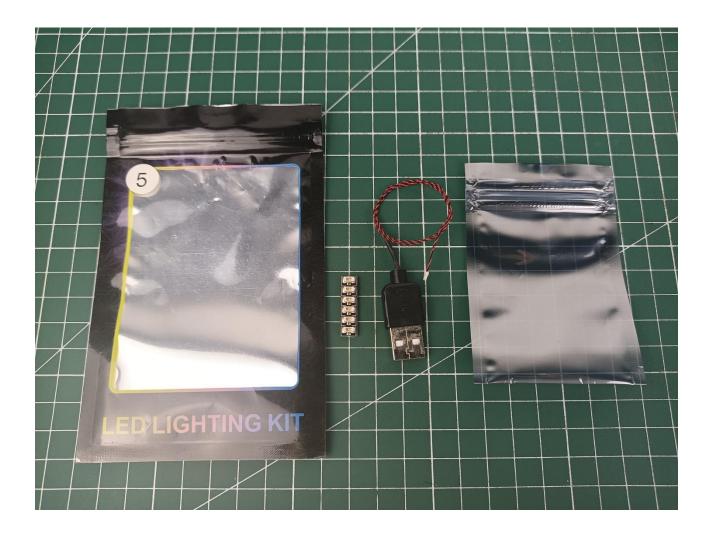

Step 1

Test:

This product has 7 bags.

Take out all the accessories in the No. 5 bag.

Take out 6-Port Expansion Boards and remove the protective film.

Please pay attention to the use of the interface. The interface is small. Please use it carefully: the = number of the 2P interface is aligned with the = number of the expansion board. The equal sign on the expansion board refers to the two solder joints on the outside, not the two inside the jack Metal pin.

Take out the USB power cord and connect them.

Take out the accessories in bag 1.

Connect accessories to 6-Port Expansion Boards.

The power supplies that can be used with the USB power cord are as follows.