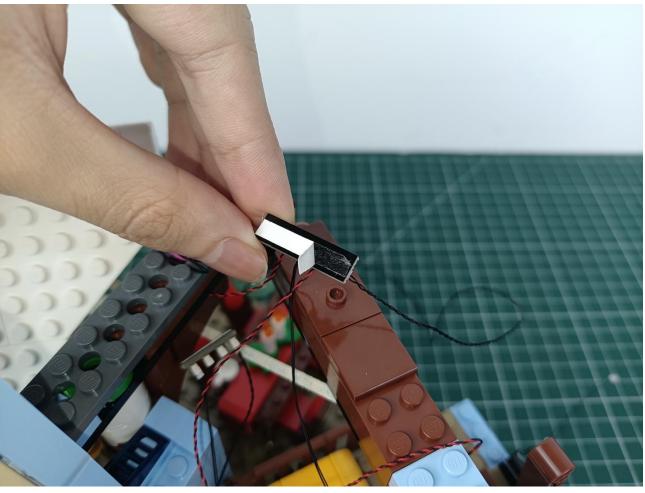

Please be careful when installing. The lamp wire is relatively slender and cannot be pressed on the

raised position of the building block. It should pass along the gap, otherwise the lamp wire will be pinched.