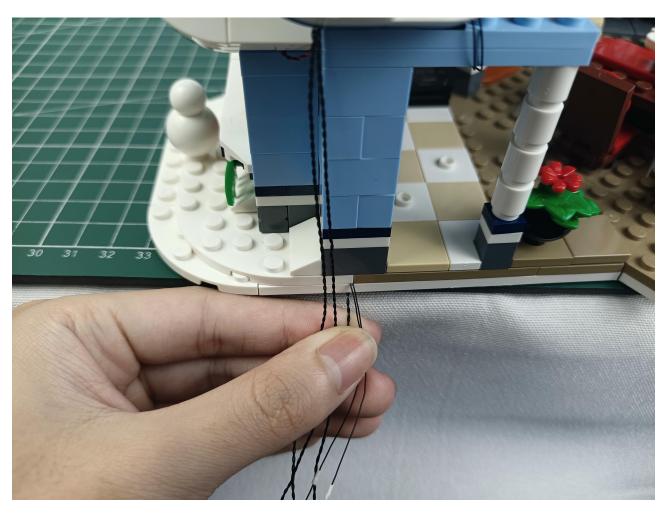

## Step 2 Install:

Please be careful when installing. The lamp wire is relatively slender and cannot be pressed on the

raised position of the building block. It should pass along the gap, otherwise the lamp wire will be pinched.

Please be careful when installing. The lamp wire is relatively slender and cannot be pressed on the

raised position of the building block. It should pass along the gap, otherwise the lamp wire will be pinched.