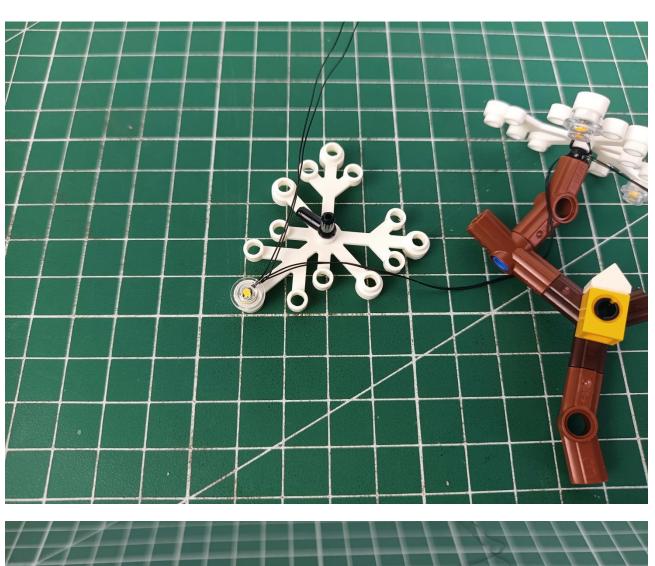

Please be careful when installing. The lamp wire is relatively slender and cannot be pressed on the

raised position of the building block. It should pass along the gap, otherwise the lamp wire will be pinched.