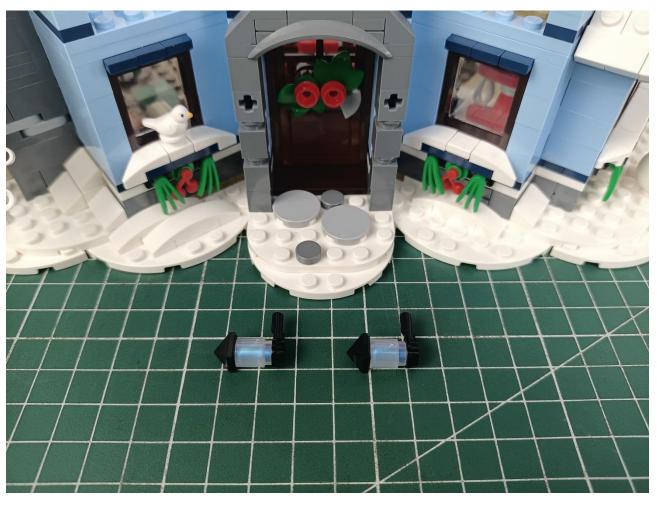

Step 1

Test:

This product has 7 bags.

Take out all the accessories in the No. 5 bag.

Take out 6-Port Expansion Boards and remove the protective film.

Please pay attention to the use of the interface. The interface is small. Please use it carefully: the = number of the 2P interface is aligned with the = number of the expansion board. The equal sign on the expansion board refers to the two solder joints on the outside, not the two inside the jack Metal pin.

Take out the USB power cord and connect them.

Take out the accessories in bag 1.

Connect accessories to 6-Port Expansion Boards.

The power supplies that can be used with the USB power cord are as follows.