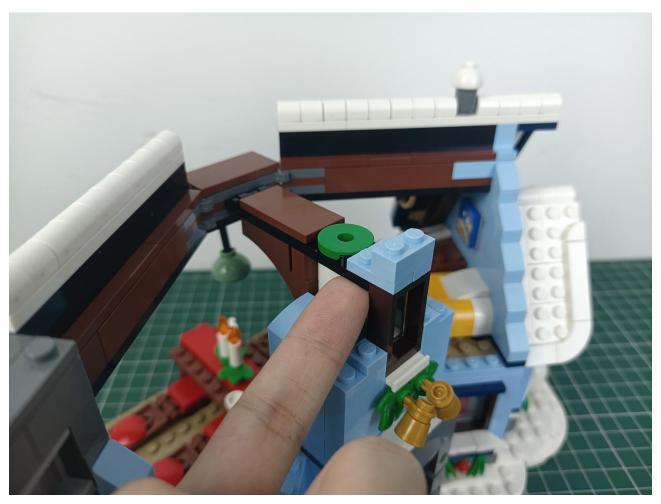

## Step 2 Install:

Please be careful when installing. The lamp wire is relatively slender and cannot be pressed on the

raised position of the building block. It should pass along the gap, otherwise the lamp wire will be pinched.

Please be careful when installing. The lamp wire is relatively slender and cannot be pressed on the raised position of the building block. It should pass along the gap, otherwise the lamp wire will be pinched.