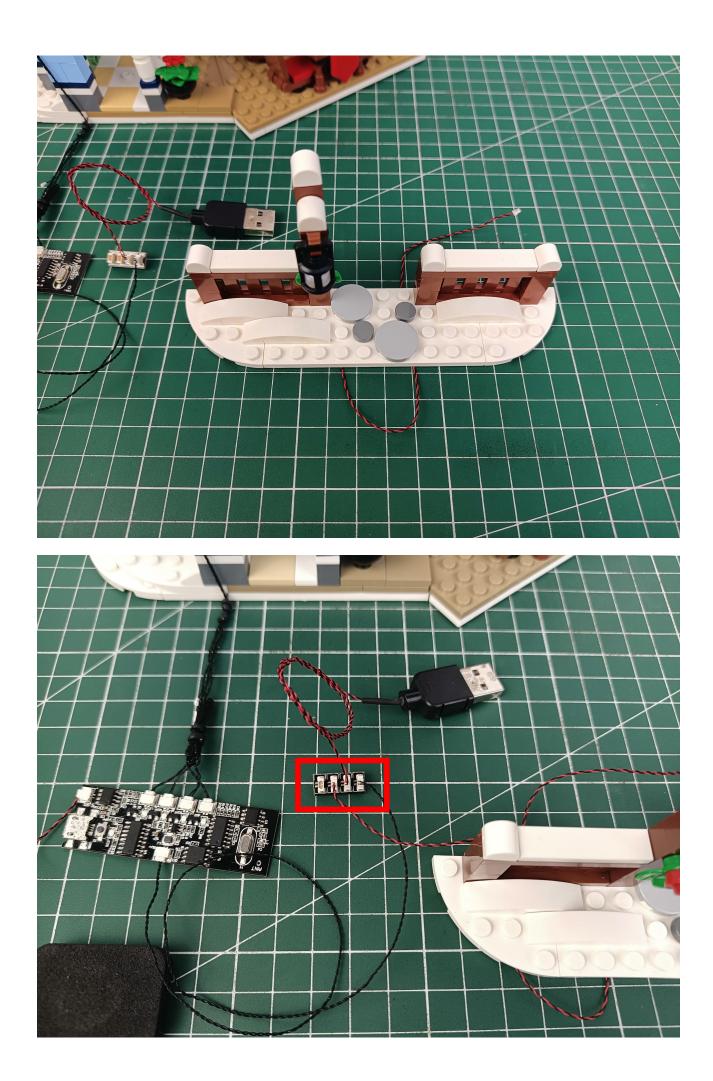

Step 1

Test:

This product has 7 bags.

Take out all the accessories in the No. 5 bag.

Take out 6-Port Expansion Boards and remove the protective film.

Please pay attention to the use of the interface. The interface is small. Please use it carefully: the = number of the 2P interface is aligned with the = number of the expansion board. The equal sign on the expansion board refers to the two solder joints on the outside, not the two inside the jack Metal pin.

Take out the USB power cord and connect them.

Take out the accessories in bag 1.

Connect accessories to 6-Port Expansion Boards.

The power supplies that can be used with the USB power cord are as follows.

### USB connectors to connect devices

Here use mobile power for demonstration.

Check if the accessories are operating normally. If there is an abnormality, please contact us in time!!!

Separate accessories from 6-Port Expansion Boards.