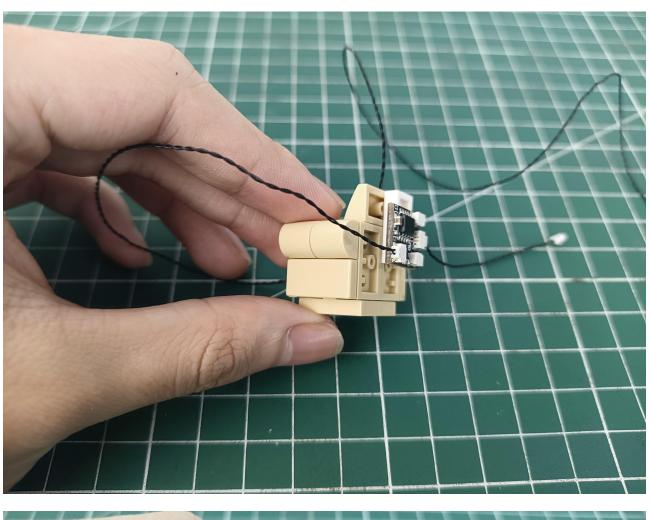

Please be careful when installing. The lamp wire is relatively slender and cannot be pressed on the

raised position of the building block. It should pass along the gap, otherwise the lamp wire will be pinched.

The installation is complete.

The above are ideas and instructions provided by our designers. Please move on:

- 1: Do you have any suggestions about the material and quality of our products?
- 2: Do you have any suggestions on the installation instructions and the degree of difficulty of the installation?
- 3: If you have better installation method and ideas, please contact us in time.