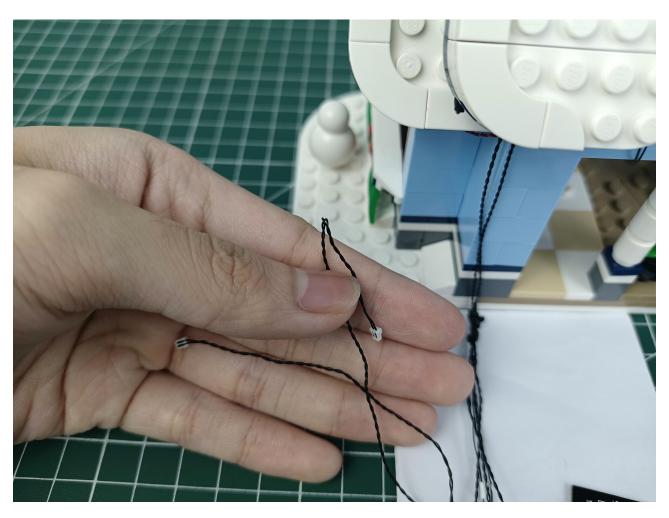

Put the accessories back in bag 1.

Refer to the demo above to test the accessories in the illustrated bag. (Test one by one, beware of confusion or loss)

After all the tests are completed, separate all the accessories.