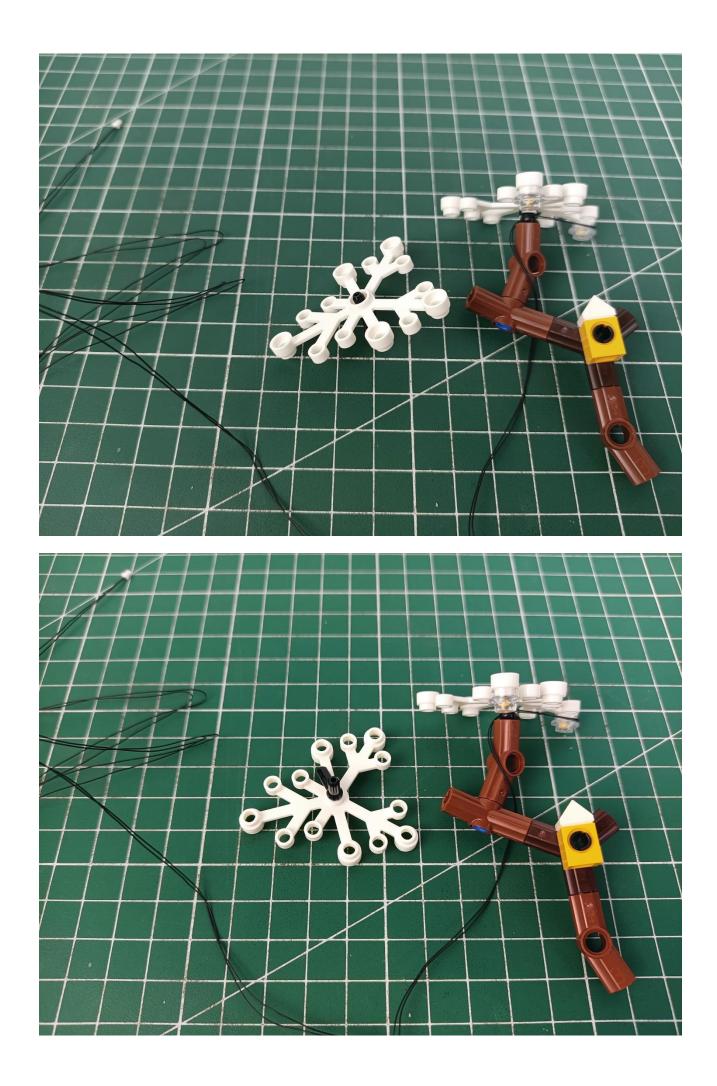

Please be careful when installing. The lamp wire is relatively slender and cannot be pressed on the

raised position of the building block. It should pass along the gap, otherwise the lamp wire will be pinched.