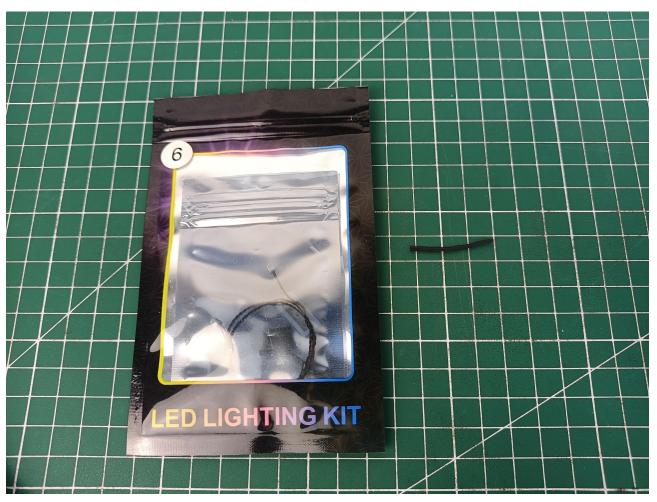

Step 1

Test:

This product has 7 bags.

Take out all the accessories in the No. 5 bag.

Take out 6-Port Expansion Boards and remove the protective film.

Please pay attention to the use of the interface. The interface is small. Please use it carefully: the = number of the 2P interface is aligned with the = number of the expansion board. The equal sign on the expansion board refers to the two solder joints on the outside, not the two inside the jack Metal pin.

Put the accessories back in the No. 5 bag.