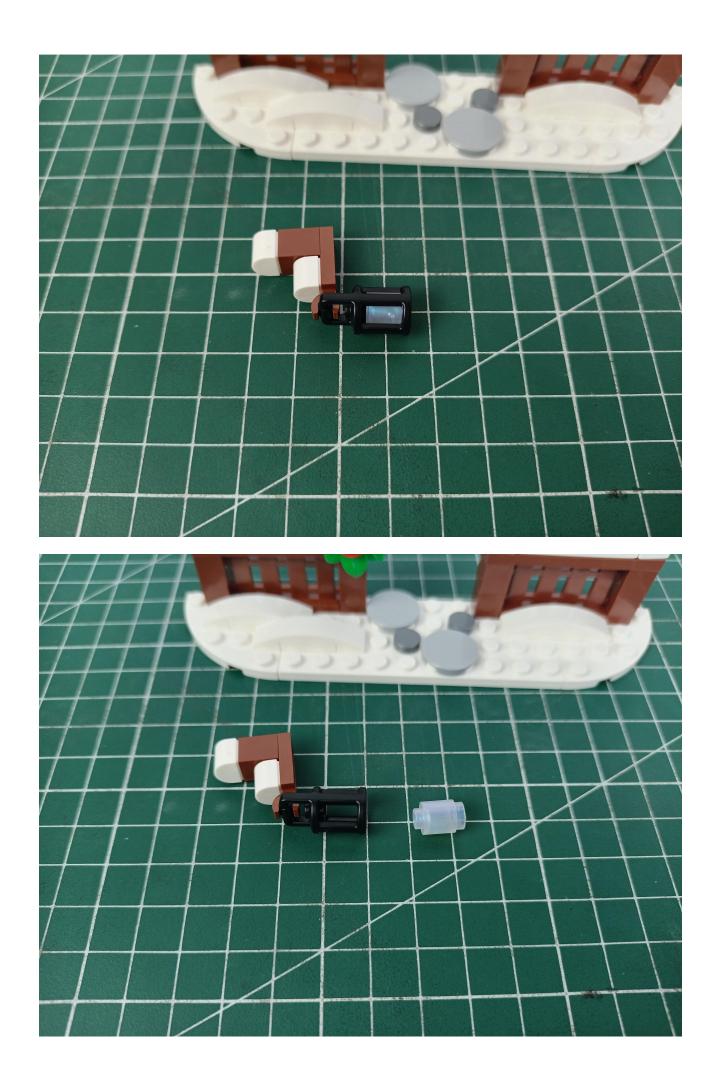

## Step 2 Install:

Please be careful when installing. The lamp wire is relatively slender and cannot be pressed on the

raised position of the building block. It should pass along the gap, otherwise the lamp wire will be pinched.

Please be careful when installing. The lamp wire is relatively slender and cannot be pressed on the

raised position of the building block. It should pass along the gap, otherwise the lamp wire will be pinched.