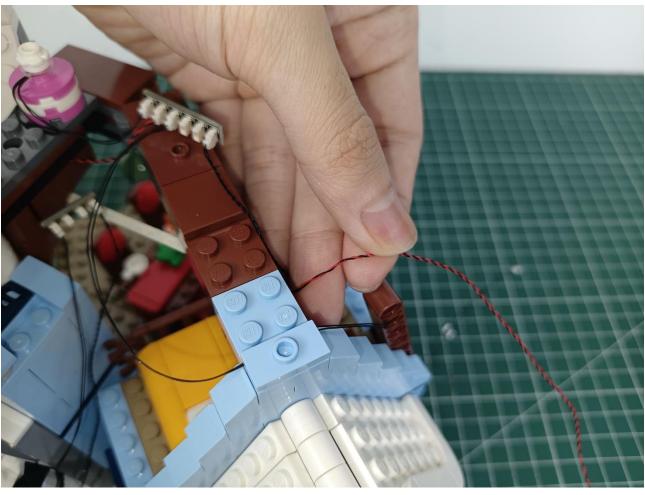

#### Note:

Please be careful when installing. The lamp wire is relatively slender and cannot be pressed on the raised position of the building block. It should pass along the gap, otherwise the lamp wire will be pinched.

## Step 2 Install:

Please be careful when installing. The lamp wire is relatively slender and cannot be pressed on the

raised position of the building block. It should pass along the gap, otherwise the lamp wire will be pinched.

Please be careful when installing. The lamp wire is relatively slender and cannot be pressed on the raised position of the building block. It should pass along the gap, otherwise the lamp wire will be pinched.