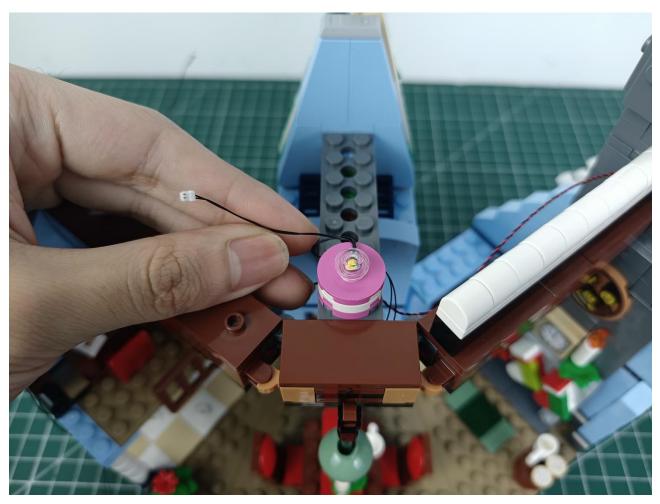

Please be careful when installing. The lamp wire is relatively slender and cannot be pressed on the

raised position of the building block. It should pass along the gap, otherwise the lamp wire will be pinched.

The installation is complete.

The above are ideas and instructions provided by our designers. Please move on:

- 1: Do you have any suggestions about the material and quality of our products?
- 2: Do you have any suggestions on the installation instructions and the degree of difficulty of the installation?
- 3: If you have better installation method and ideas, please contact us in time.