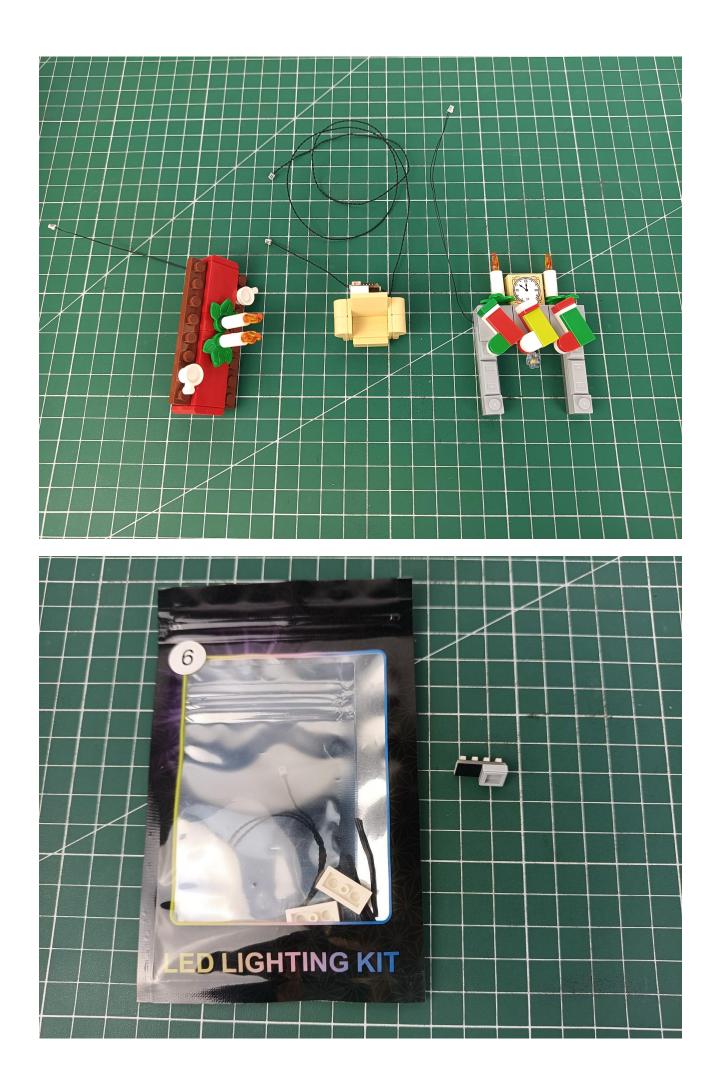

Step 1

Test:

This product has 7 bags.

Take out all the accessories in the No. 5 bag.

Take out 6-Port Expansion Boards and remove the protective film.

Please pay attention to the use of the interface. The interface is small. Please use it carefully: the = number of the 2P interface is aligned with the = number of the expansion board. The equal sign on the expansion board refers to the two solder joints on the outside, not the two inside the jack Metal pin.

Take out the USB power cord and connect them.

Take out the accessories in bag 1.

Connect accessories to 6-Port Expansion Boards.

The power supplies that can be used with the USB power cord are as follows.

Put the accessories back in the No. 5 bag.