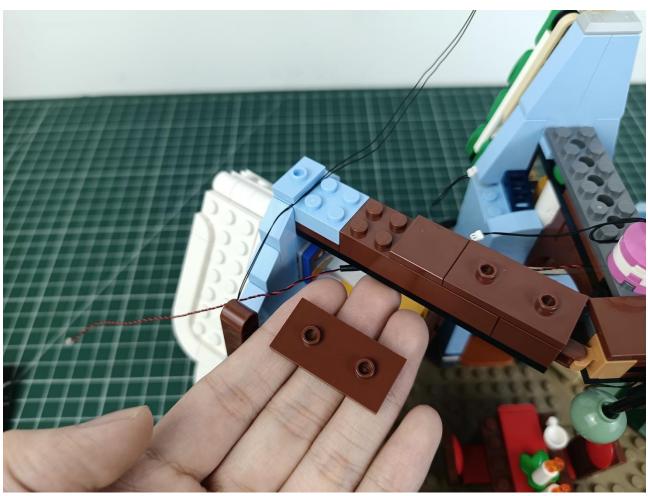

## Step 2 Install:

Please be careful when installing. The lamp wire is relatively slender and cannot be pressed on the

raised position of the building block. It should pass along the gap, otherwise the lamp wire will be pinched.

Please be careful when installing. The lamp wire is relatively slender and cannot be pressed on the raised position of the building block. It should pass along the gap, otherwise the lamp wire will be pinched.