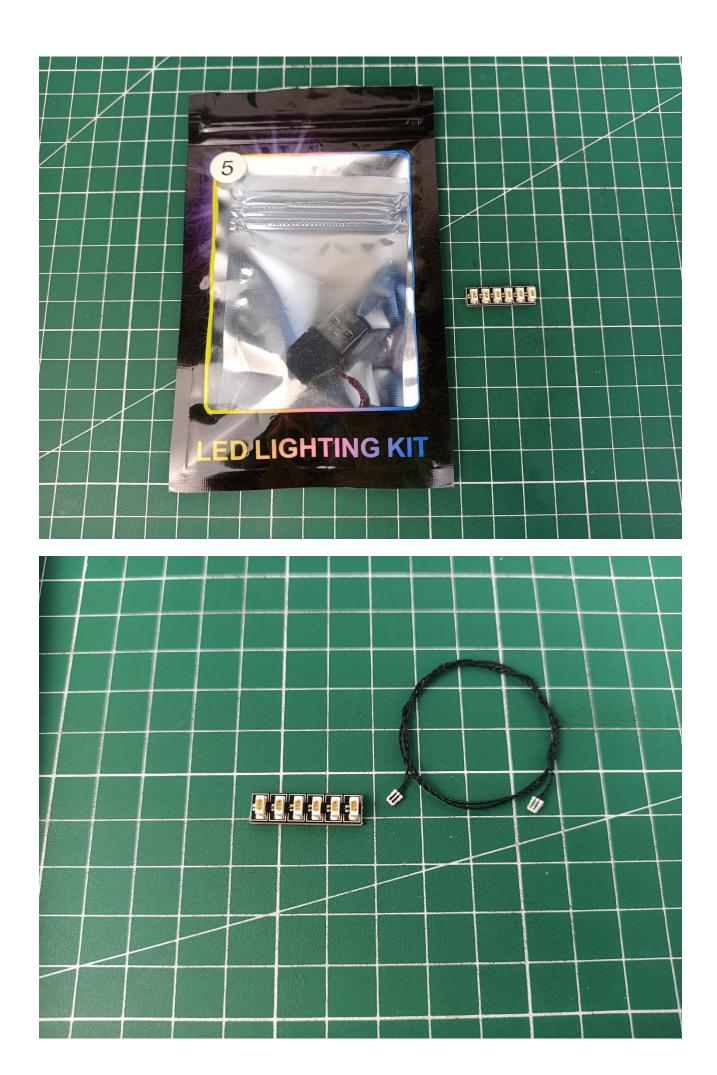

Step 1

Test:

This product has 7 bags.

Take out all the accessories in the No. 5 bag.

Take out 6-Port Expansion Boards and remove the protective film.

Please pay attention to the use of the interface. The interface is small. Please use it carefully: the = number of the 2P interface is aligned with the = number of the expansion board. The equal sign on the expansion board refers to the two solder joints on the outside, not the two inside the jack Metal pin.