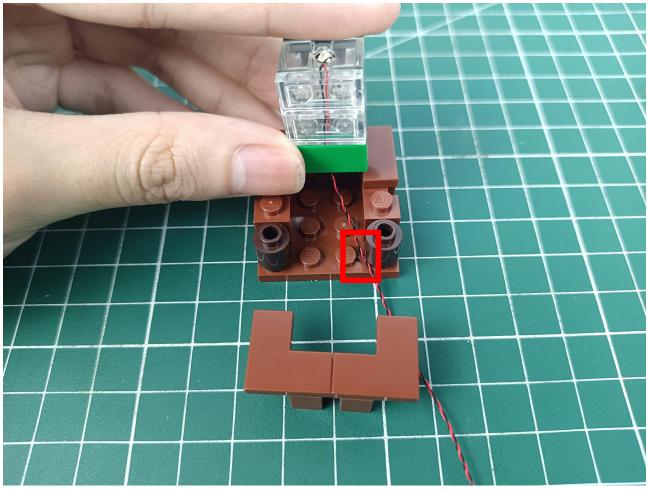

## Step 2 Install:

Please be careful when installing. The lamp wire is relatively slender and cannot be pressed on the

raised position of the building block. It should pass along the gap, otherwise the lamp wire will be pinched.

Please be careful when installing. The lamp wire is relatively slender and cannot be pressed on the

raised position of the building block. It should pass along the gap, otherwise the lamp wire will be pinched.