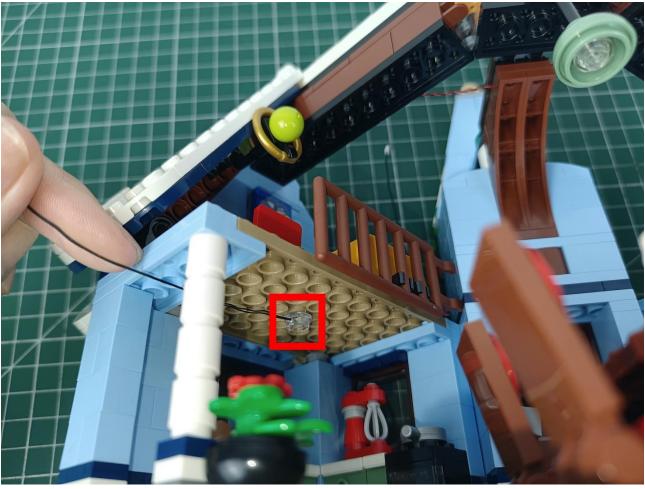

## Step 2 Install:

Please be careful when installing. The lamp wire is relatively slender and cannot be pressed on the

raised position of the building block. It should pass along the gap, otherwise the lamp wire will be pinched.

Please be careful when installing. The lamp wire is relatively slender and cannot be pressed on the

raised position of the building block. It should pass along the gap, otherwise the lamp wire will be pinched.