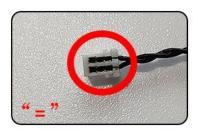

Step 1

Test:

This product has 7 bags.

Take out all the accessories in the No. 5 bag.

Take out 6-Port Expansion Boards and remove the protective film.

Please pay attention to the use of the interface. The interface is small. Please use it carefully: the = number of the 2P interface is aligned with the = number of the expansion board. The equal sign on the expansion board refers to the two solder joints on the outside, not the two inside the jack Metal pin.