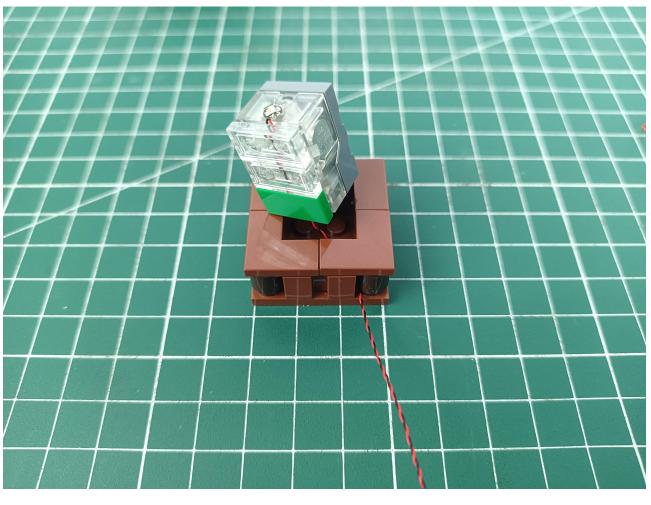

## Step 2 Install:

Please be careful when installing. The lamp wire is relatively slender and cannot be pressed on the

raised position of the building block. It should pass along the gap, otherwise the lamp wire will be pinched.

Please be careful when installing. The lamp wire is relatively slender and cannot be pressed on the

raised position of the building block. It should pass along the gap, otherwise the lamp wire will be pinched.