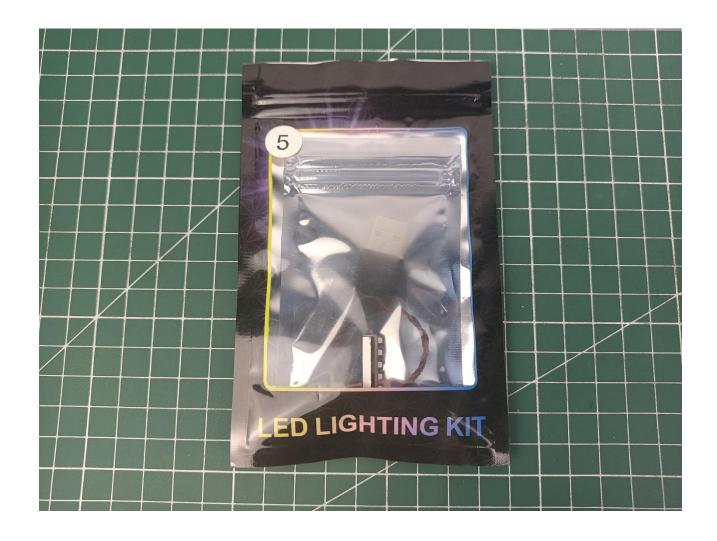

Step 1

Test:

This product has 7 bags.

Take out all the accessories in the No. 5 bag.

Take out 6-Port Expansion Boards and remove the protective film.

Please pay attention to the use of the interface. The interface is small. Please use it carefully: the = number of the 2P interface is aligned with the = number of the expansion board. The equal sign on the expansion board refers to the two solder joints on the outside, not the two inside the jack Metal pin.

Put the accessories back in the No. 5 bag.