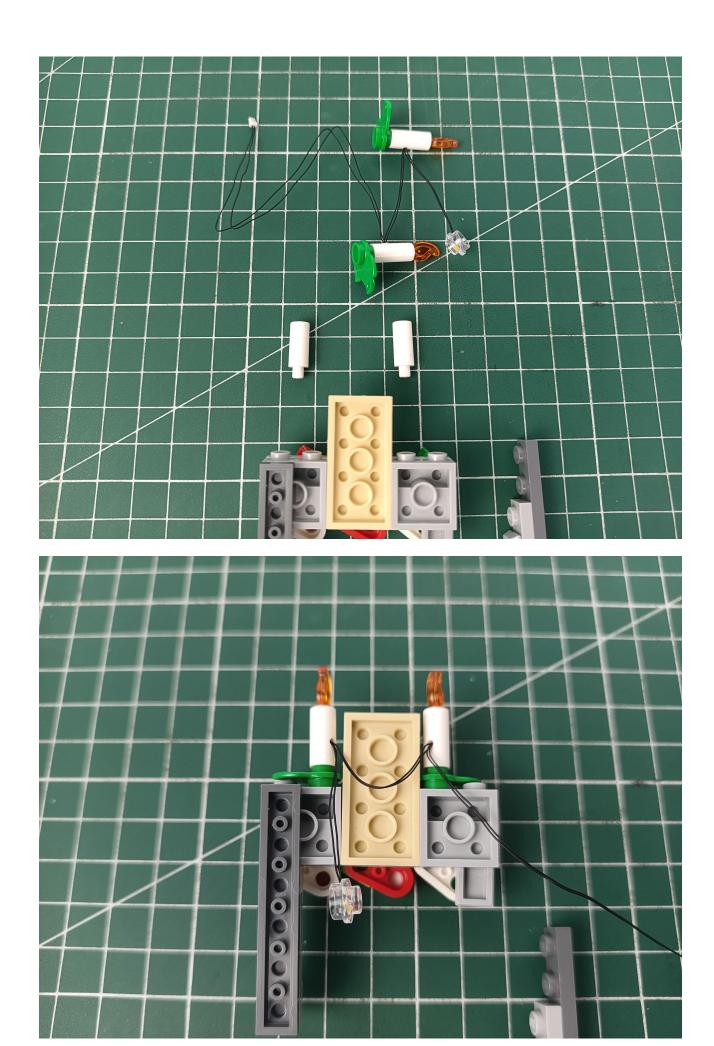

Please be careful when installing. The lamp wire is relatively slender and cannot be pressed on the raised position of the building block. It should pass along the gap, otherwise the lamp wire will be pinched.