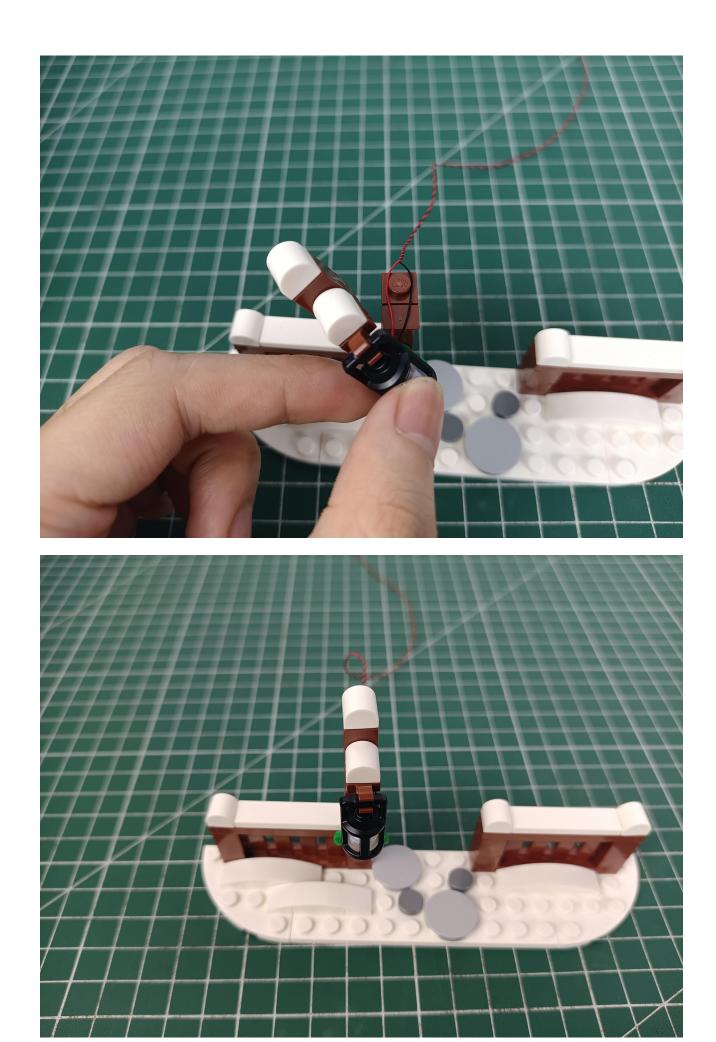

## Step 2 Install:

Please be careful when installing. The lamp wire is relatively slender and cannot be pressed on the

raised position of the building block. It should pass along the gap, otherwise the lamp wire will be pinched.

Please be careful when installing. The lamp wire is relatively slender and cannot be pressed on the

raised position of the building block. It should pass along the gap, otherwise the lamp wire will be pinched.