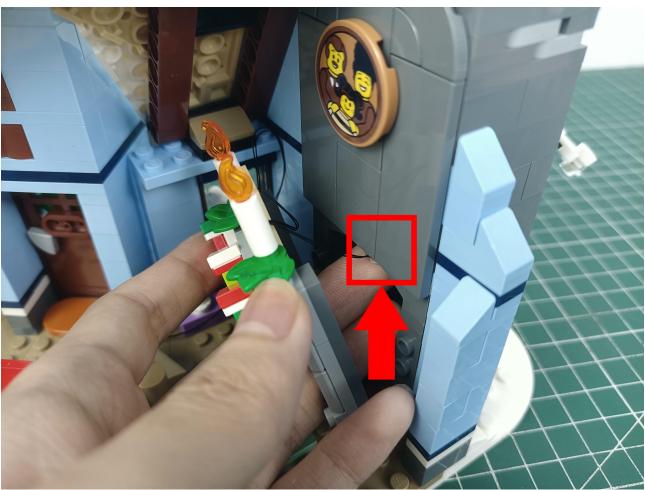

## Step 2 Install:

Please be careful when installing. The lamp wire is relatively slender and cannot be pressed on the

raised position of the building block. It should pass along the gap, otherwise the lamp wire will be pinched.

Please be careful when installing. The lamp wire is relatively slender and cannot be pressed on the

raised position of the building block. It should pass along the gap, otherwise the lamp wire will be pinched.