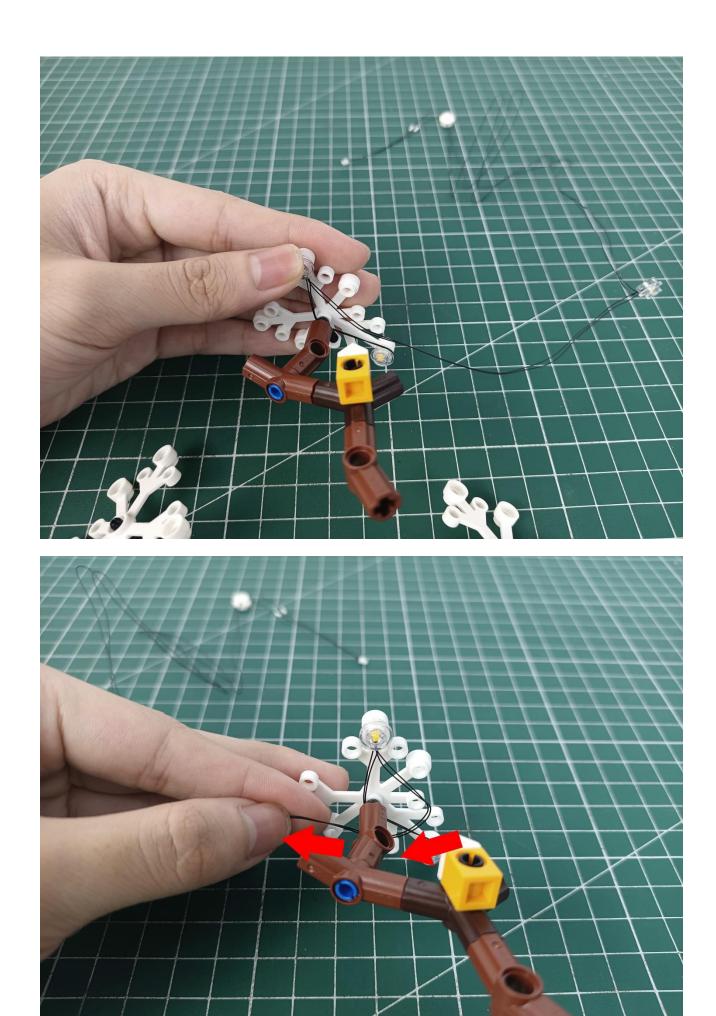

Please be careful when installing. The lamp wire is relatively slender and cannot be pressed on the

raised position of the building block. It should pass along the gap, otherwise the lamp wire will be pinched.