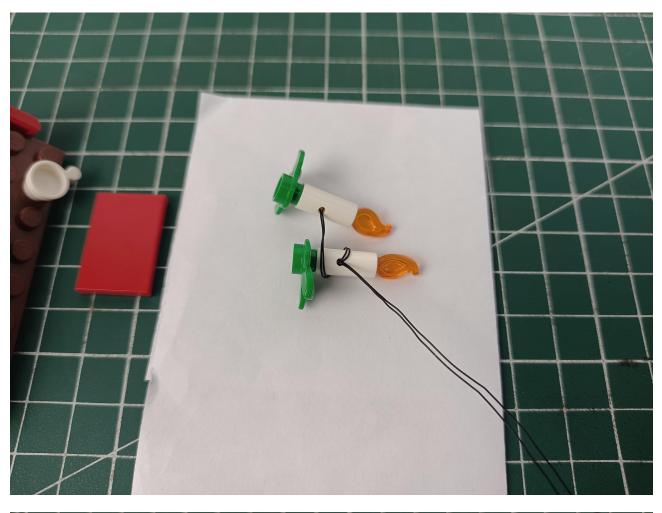

Please be careful when installing. The lamp wire is relatively slender and cannot be pressed on the

raised position of the building block. It should pass along the gap, otherwise the lamp wire will be pinched.