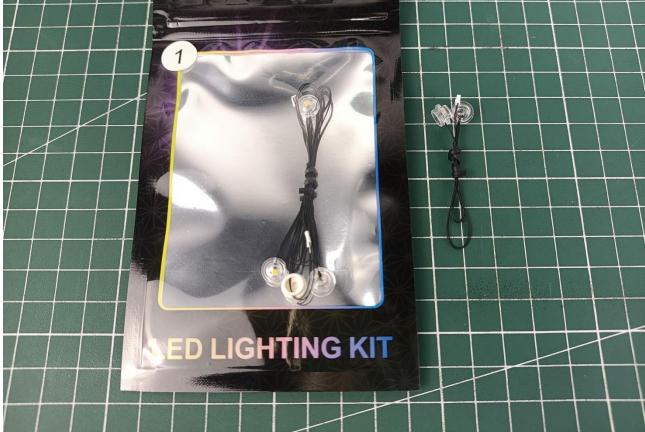

Put the accessories back in bag 1.

Refer to the demo above to test the accessories in the illustrated bag. (Test one by one, beware of confusion or loss)

After all the tests are completed, separate all the accessories.

Put the accessories back in the No. 5 bag.