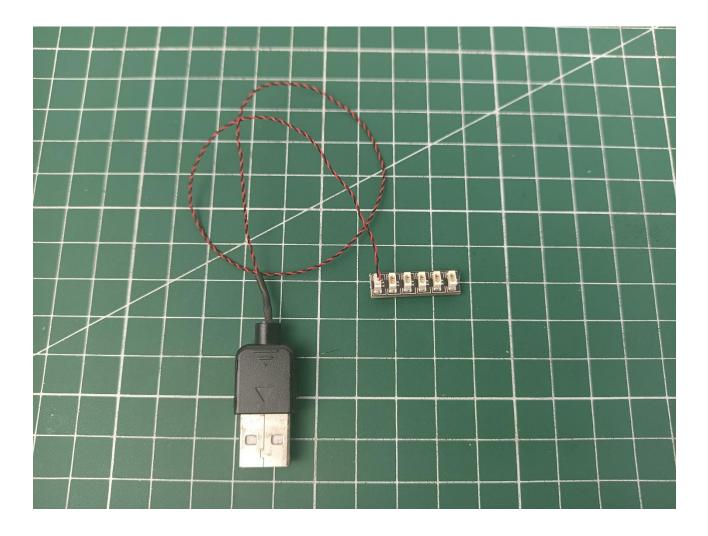

Step 1

Test:

This product has 7 bags.

Take out all the accessories in the No. 5 bag.

Take out 6-Port Expansion Boards and remove the protective film.

Please pay attention to the use of the interface. The interface is small. Please use it carefully: the = number of the 2P interface is aligned with the = number of the expansion board. The equal sign on the expansion board refers to the two solder joints on the outside, not the two inside the jack Metal pin.

Take out the USB power cord and connect them.

Take out the accessories in bag 1.

Connect accessories to 6-Port Expansion Boards.

The power supplies that can be used with the USB power cord are as follows.