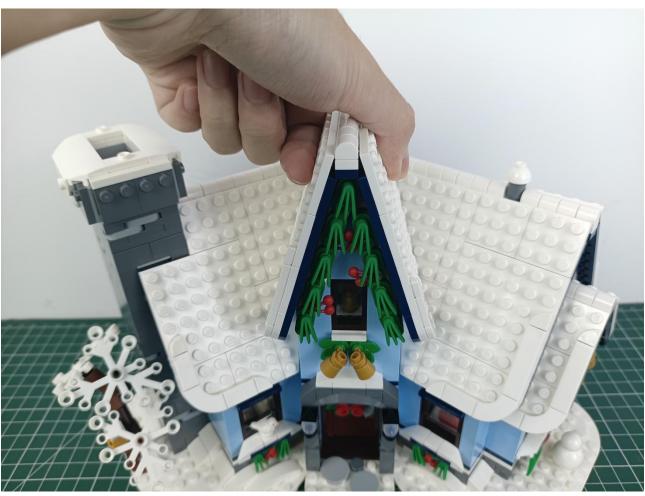

## Step 2 Install:

Please be careful when installing. The lamp wire is relatively slender and cannot be pressed on the

raised position of the building block. It should pass along the gap, otherwise the lamp wire will be pinched.

Please be careful when installing. The lamp wire is relatively slender and cannot be pressed on the

raised position of the building block. It should pass along the gap, otherwise the lamp wire will be pinched.