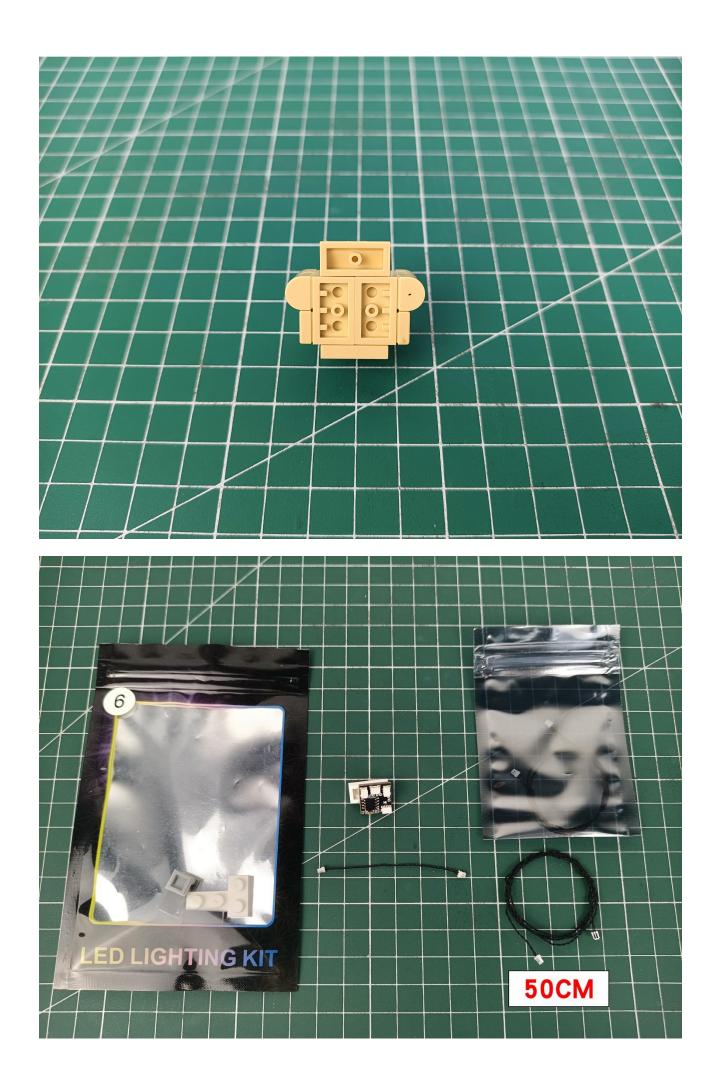

Step 1

Test:

This product has 7 bags.

Take out all the accessories in the No. 5 bag.

Take out 6-Port Expansion Boards and remove the protective film.

Please pay attention to the use of the interface. The interface is small. Please use it carefully: the = number of the 2P interface is aligned with the = number of the expansion board. The equal sign on the expansion board refers to the two solder joints on the outside, not the two inside the jack Metal pin.

Put the accessories back in the No. 5 bag.