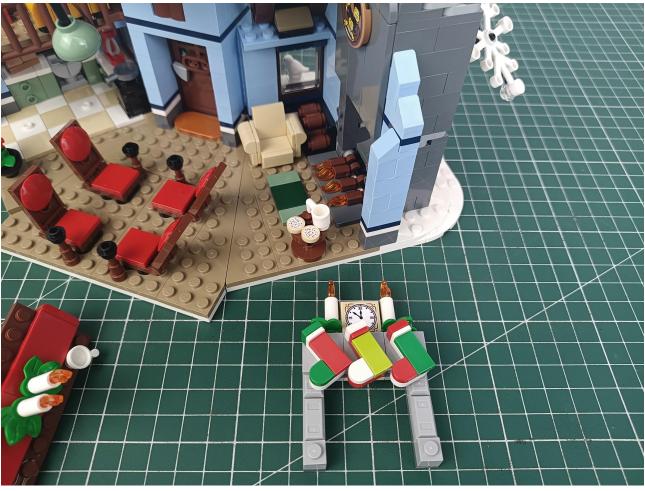

## Step 2 Install:

Please be careful when installing. The lamp wire is relatively slender and cannot be pressed on the

raised position of the building block. It should pass along the gap, otherwise the lamp wire will be pinched.

Please be careful when installing. The lamp wire is relatively slender and cannot be pressed on the

raised position of the building block. It should pass along the gap, otherwise the lamp wire will be pinched.