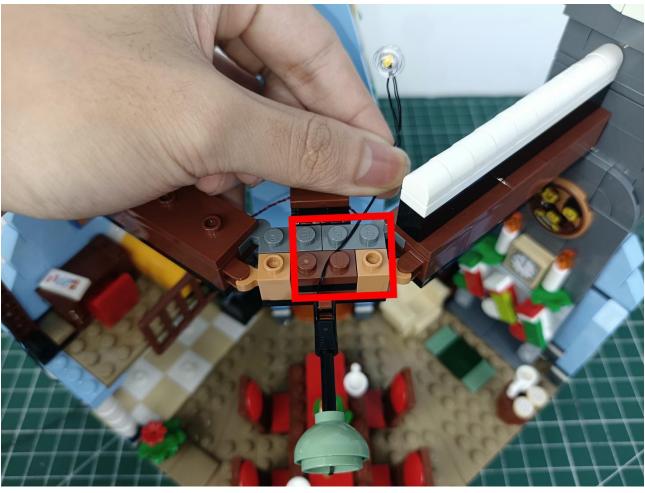

## Step 2 Install:

Please be careful when installing. The lamp wire is relatively slender and cannot be pressed on the

raised position of the building block. It should pass along the gap, otherwise the lamp wire will be pinched.

Please be careful when installing. The lamp wire is relatively slender and cannot be pressed on the

raised position of the building block. It should pass along the gap, otherwise the lamp wire will be pinched.