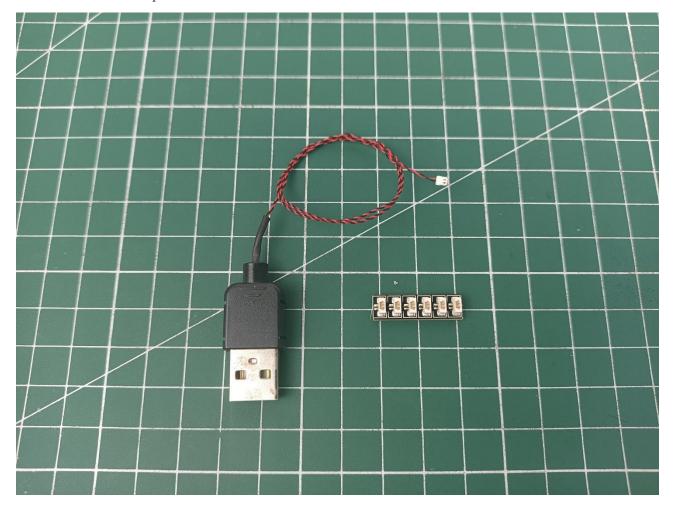

Take out the USB power cord and connect them.

Take out the accessories in bag 1.

Connect accessories to 6-Port Expansion Boards.

The power supplies that can be used with the USB power cord are as follows.

### USB connectors to connect devices

Here use mobile power for demonstration.

Check if the accessories are operating normally. If there is an abnormality, please contact us in time!!!

Separate accessories from 6-Port Expansion Boards.