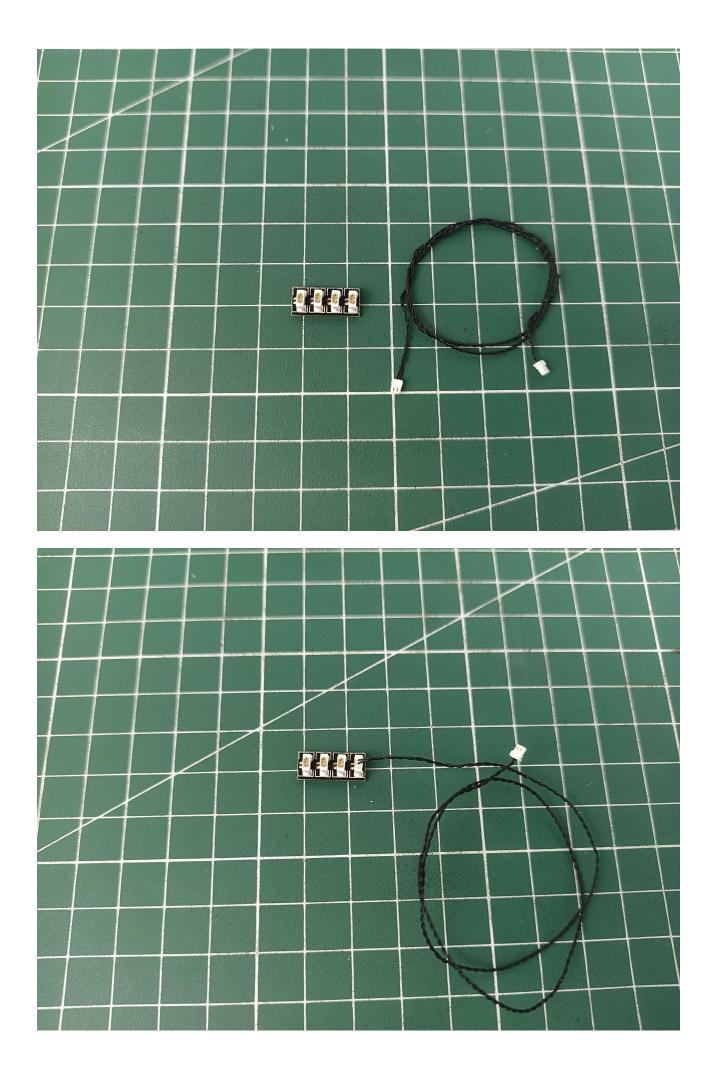

Step 1

Test:

This product has 7 bags.

Take out all the accessories in the No. 5 bag.

Take out 6-Port Expansion Boards and remove the protective film.

Please pay attention to the use of the interface. The interface is small. Please use it carefully: the = number of the 2P interface is aligned with the = number of the expansion board. The equal sign on the expansion board refers to the two solder joints on the outside, not the two inside the jack Metal pin.

Put the accessories back in the No. 5 bag.