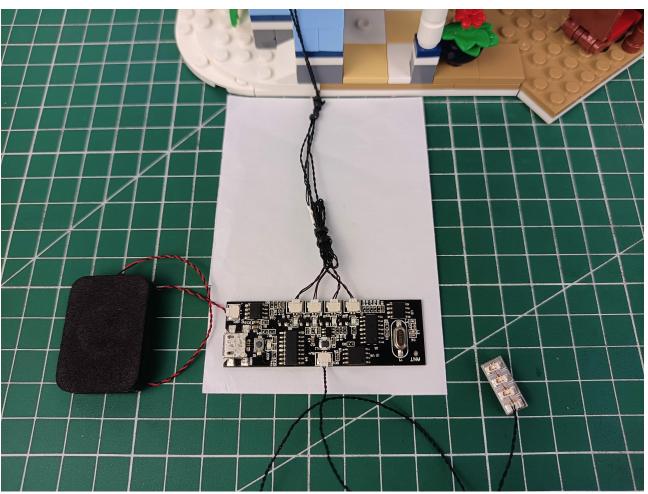

Put the accessories back in bag 1.

Refer to the demo above to test the accessories in the illustrated bag. (Test one by one, beware of confusion or loss)

After all the tests are completed, separate all the accessories.

Put the accessories back in the No. 5 bag.