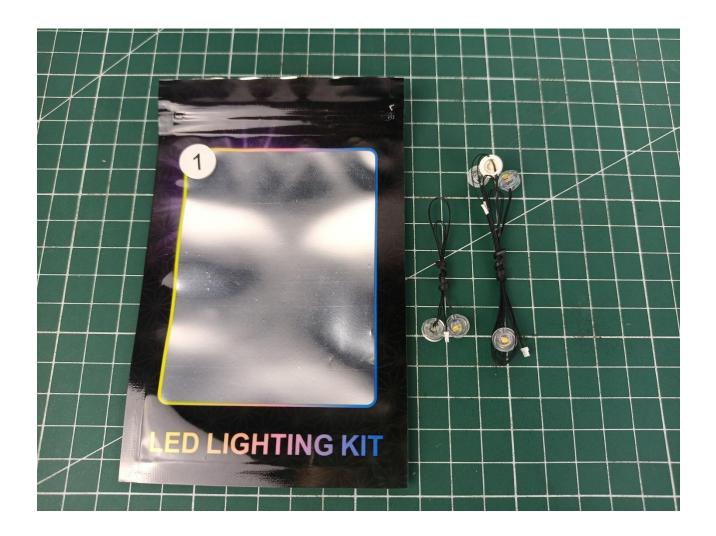

Take out the USB power cord and connect them.

Take out the accessories in bag 1.

Connect accessories to 6-Port Expansion Boards.

The power supplies that can be used with the USB power cord are as follows.

Put the accessories back in bag 1.

Refer to the demo above to test the accessories in the illustrated bag. (Test one by one, beware of confusion or loss)

After all the tests are completed, separate all the accessories.