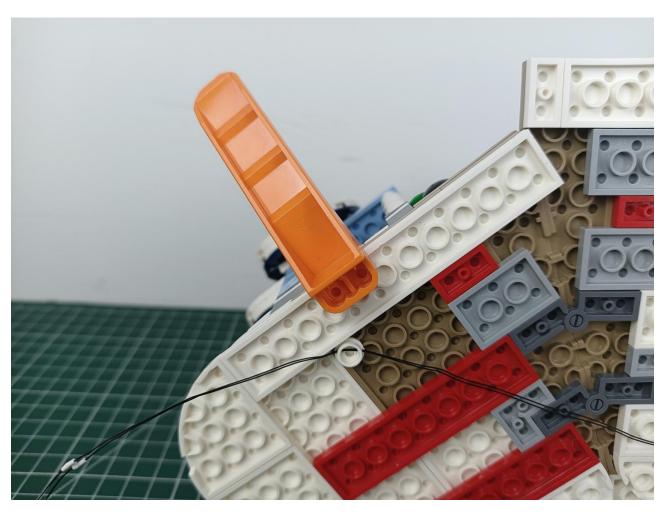

## Step 2 Install:

Please be careful when installing. The lamp wire is relatively slender and cannot be pressed on the

raised position of the building block. It should pass along the gap, otherwise the lamp wire will be pinched.

Please be careful when installing. The lamp wire is relatively slender and cannot be pressed on the

raised position of the building block. It should pass along the gap, otherwise the lamp wire will be pinched.