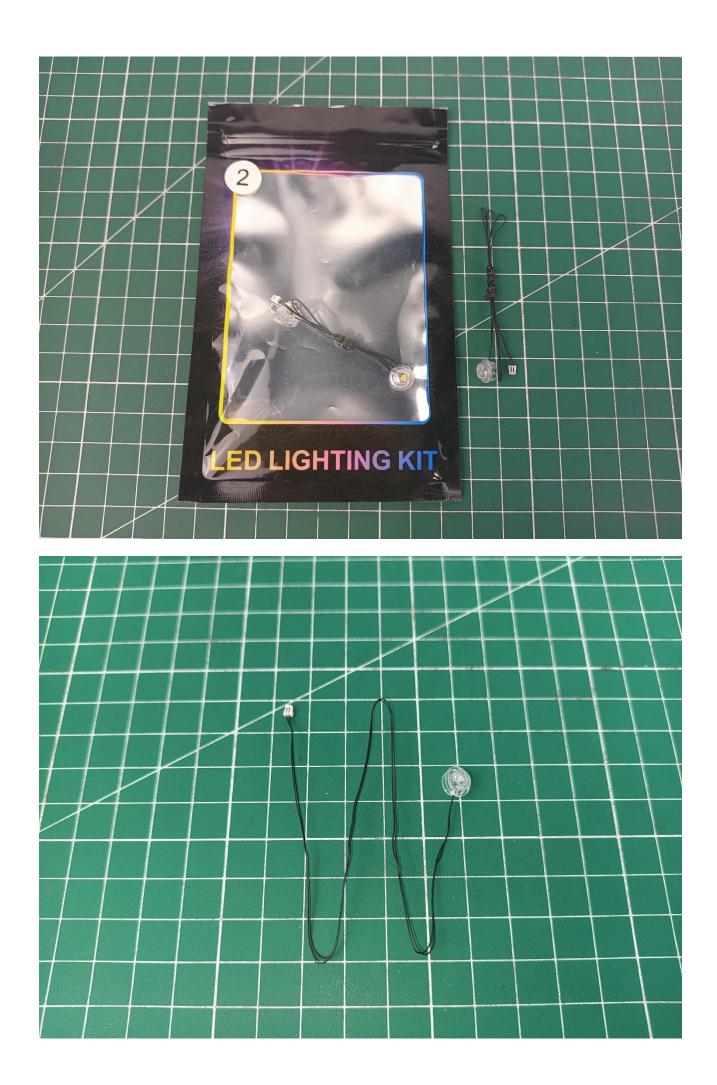

Step 1

Test:

This product has 7 bags.

Take out all the accessories in the No. 5 bag.

Take out 6-Port Expansion Boards and remove the protective film.

Please pay attention to the use of the interface. The interface is small. Please use it carefully: the = number of the 2P interface is aligned with the = number of the expansion board. The equal sign on the expansion board refers to the two solder joints on the outside, not the two inside the jack Metal pin.

Take out the USB power cord and connect them.

Take out the accessories in bag 1.

Connect accessories to 6-Port Expansion Boards.

The power supplies that can be used with the USB power cord are as follows.

### USB connectors to connect devices

Here use mobile power for demonstration.

Check if the accessories are operating normally. If there is an abnormality, please contact us in time!!!

Separate accessories from 6-Port Expansion Boards.

Put the accessories back in bag 1.

Refer to the demo above to test the accessories in the illustrated bag. (Test one by one, beware of confusion or loss)

After all the tests are completed, separate all the accessories.