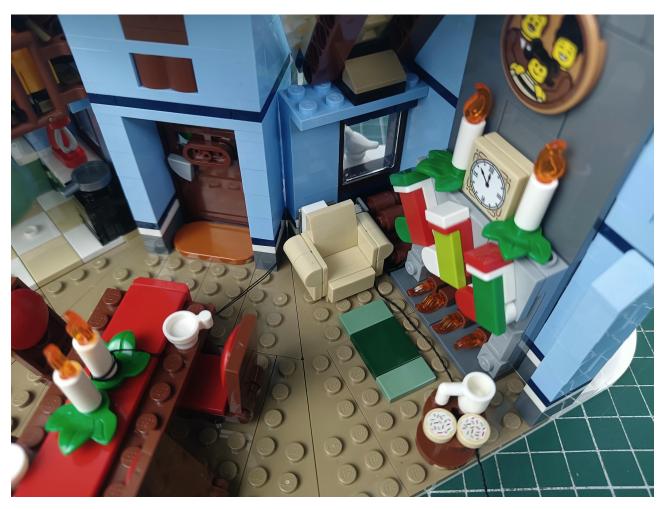

#### Note:

Please be careful when installing. The lamp wire is relatively slender and cannot be pressed on the raised position of the building block. It should pass along the gap, otherwise the lamp wire will be pinched.

## Step 2 Install:

Please be careful when installing. The lamp wire is relatively slender and cannot be pressed on the

raised position of the building block. It should pass along the gap, otherwise the lamp wire will be pinched.

Please be careful when installing. The lamp wire is relatively slender and cannot be pressed on the

raised position of the building block. It should pass along the gap, otherwise the lamp wire will be pinched.