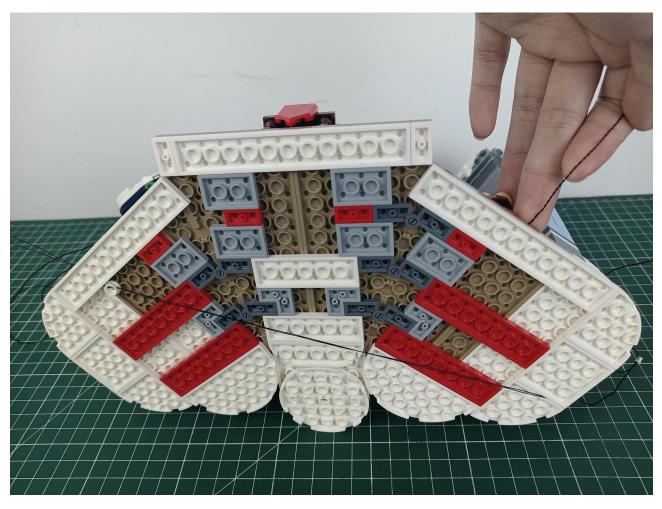

Step 1

Test:

This product has 7 bags.

Take out all the accessories in the No. 5 bag.

Take out 6-Port Expansion Boards and remove the protective film.

Please pay attention to the use of the interface. The interface is small. Please use it carefully: the = number of the 2P interface is aligned with the = number of the expansion board. The equal sign on the expansion board refers to the two solder joints on the outside, not the two inside the jack Metal pin.

Take out the USB power cord and connect them.

Take out the accessories in bag 1.

Connect accessories to 6-Port Expansion Boards.

The power supplies that can be used with the USB power cord are as follows.