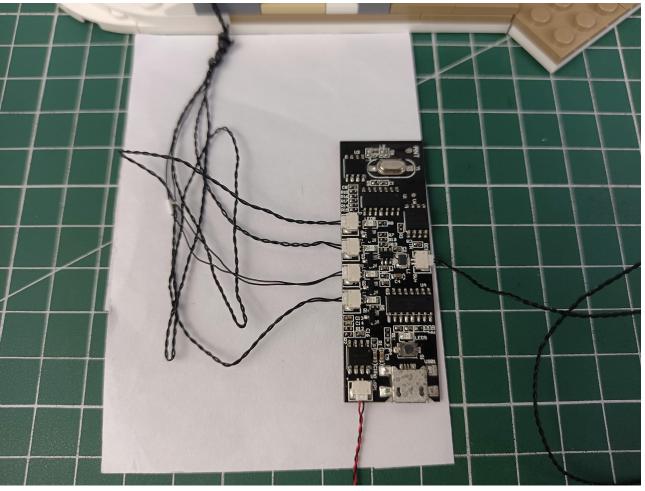

Step 1

Test:

This product has 7 bags.

Take out all the accessories in the No. 5 bag.

Take out 6-Port Expansion Boards and remove the protective film.

Please pay attention to the use of the interface. The interface is small. Please use it carefully: the = number of the 2P interface is aligned with the = number of the expansion board. The equal sign on the expansion board refers to the two solder joints on the outside, not the two inside the jack Metal pin.

Take out the USB power cord and connect them.

Take out the accessories in bag 1.

Connect accessories to 6-Port Expansion Boards.

The power supplies that can be used with the USB power cord are as follows.