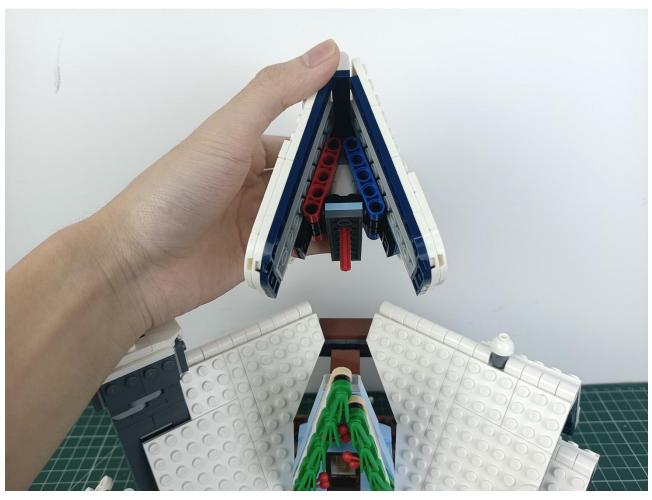

## Step 2 Install:

Please be careful when installing. The lamp wire is relatively slender and cannot be pressed on the

raised position of the building block. It should pass along the gap, otherwise the lamp wire will be pinched.

Please be careful when installing. The lamp wire is relatively slender and cannot be pressed on the

raised position of the building block. It should pass along the gap, otherwise the lamp wire will be pinched.