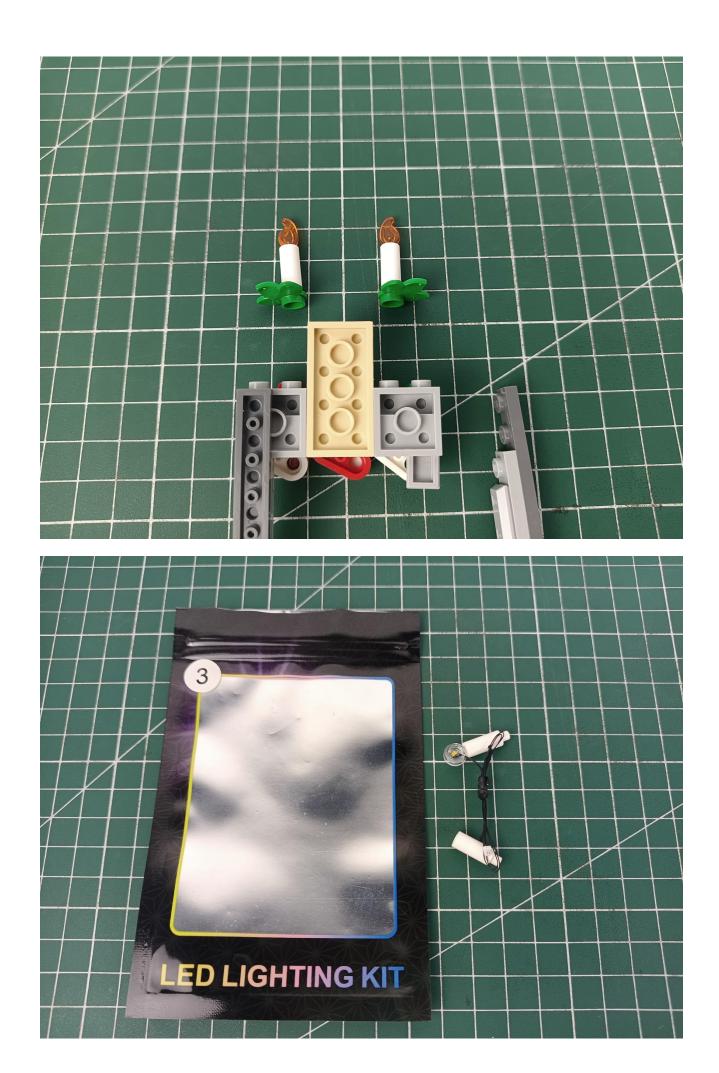

Step 1

Test:

This product has 7 bags.

Take out all the accessories in the No. 5 bag.

Take out 6-Port Expansion Boards and remove the protective film.

Please pay attention to the use of the interface. The interface is small. Please use it carefully: the = number of the 2P interface is aligned with the = number of the expansion board. The equal sign on the expansion board refers to the two solder joints on the outside, not the two inside the jack Metal pin.

Put the accessories back in the No. 5 bag.