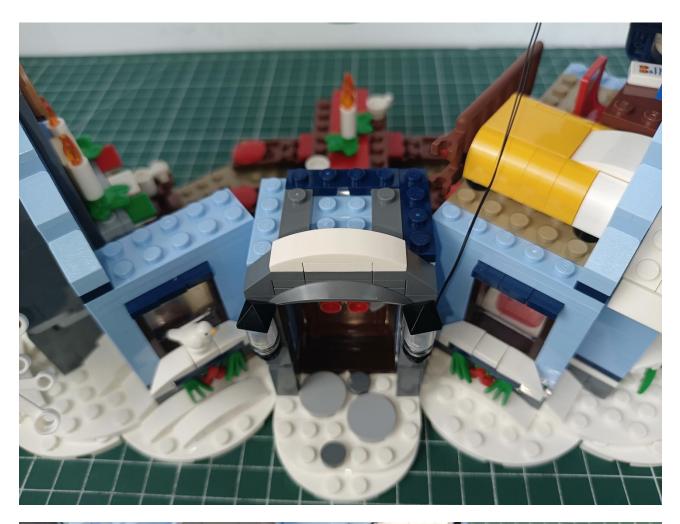

## Step 2 Install:

Please be careful when installing. The lamp wire is relatively slender and cannot be pressed on the

raised position of the building block. It should pass along the gap, otherwise the lamp wire will be pinched.

Please be careful when installing. The lamp wire is relatively slender and cannot be pressed on the

raised position of the building block. It should pass along the gap, otherwise the lamp wire will be pinched.