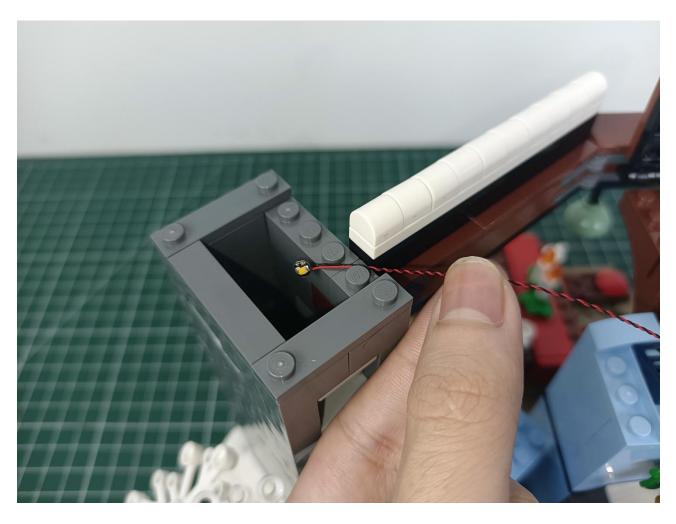

## Step 2 Install:

Please be careful when installing. The lamp wire is relatively slender and cannot be pressed on the

raised position of the building block. It should pass along the gap, otherwise the lamp wire will be pinched.

Please be careful when installing. The lamp wire is relatively slender and cannot be pressed on the raised position of the building block. It should pass along the gap, otherwise the lamp wire will be pinched.