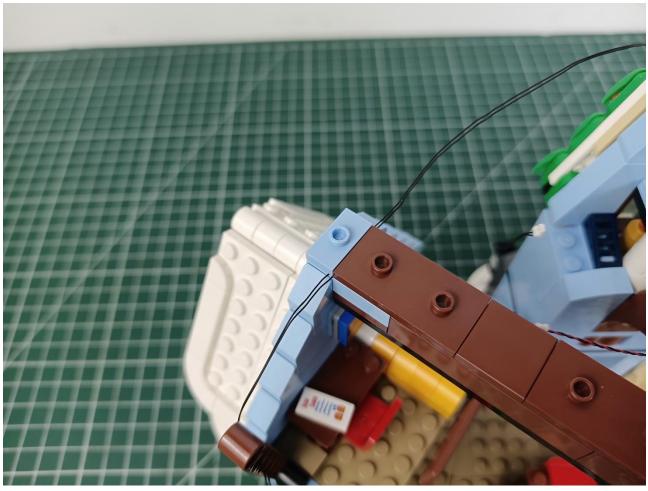

Please be careful when installing. The lamp wire is relatively slender and cannot be pressed on the

raised position of the building block. It should pass along the gap, otherwise the lamp wire will be pinched.