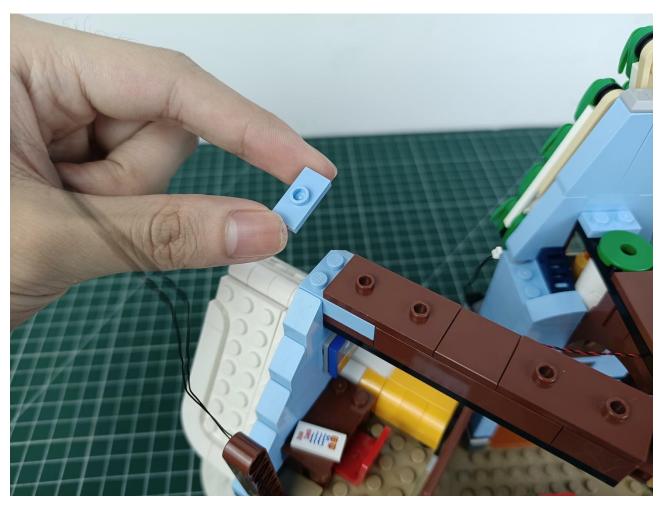

#### Note:

Please be careful when installing. The lamp wire is relatively slender and cannot be pressed on the raised position of the building block. It should pass along the gap, otherwise the lamp wire will be pinched.

## Step 2 Install:

Please be careful when installing. The lamp wire is relatively slender and cannot be pressed on the

raised position of the building block. It should pass along the gap, otherwise the lamp wire will be pinched.

Please be careful when installing. The lamp wire is relatively slender and cannot be pressed on the

raised position of the building block. It should pass along the gap, otherwise the lamp wire will be pinched.