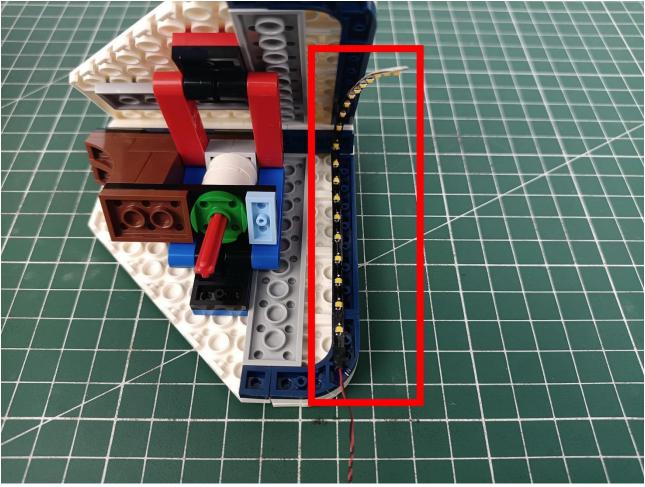

Please be careful when installing. The lamp wire is relatively slender and cannot be pressed on the

raised position of the building block. It should pass along the gap, otherwise the lamp wire will be pinched.

The installation is complete.

The above are ideas and instructions provided by our designers. Please move on:

- 1: Do you have any suggestions about the material and quality of our products?
- 2: Do you have any suggestions on the installation instructions and the degree of difficulty of the installation?
- 3: If you have better installation method and ideas, please contact us in time.