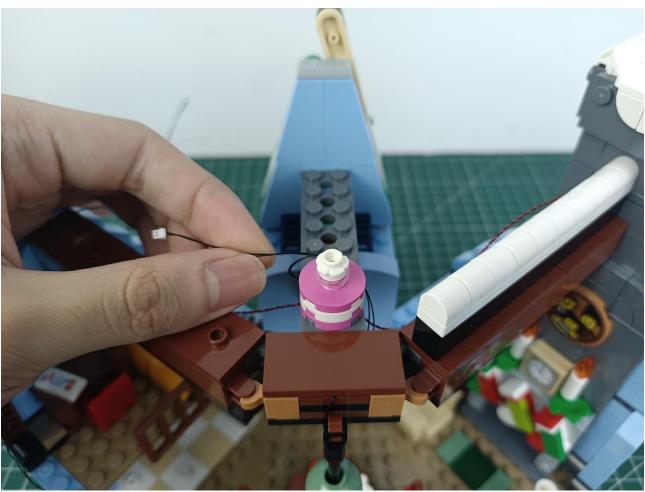

## Step 2 Install:

Please be careful when installing. The lamp wire is relatively slender and cannot be pressed on the

raised position of the building block. It should pass along the gap, otherwise the lamp wire will be pinched.

Please be careful when installing. The lamp wire is relatively slender and cannot be pressed on the

raised position of the building block. It should pass along the gap, otherwise the lamp wire will be pinched.