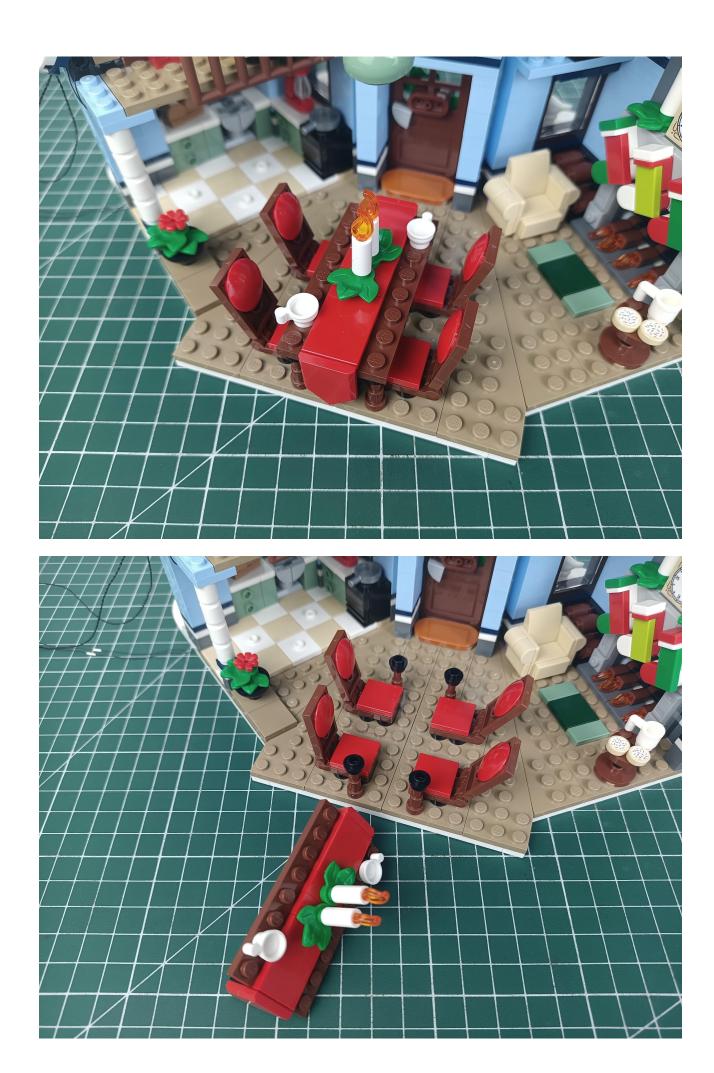

## Step 2 Install:

Please be careful when installing. The lamp wire is relatively slender and cannot be pressed on the

raised position of the building block. It should pass along the gap, otherwise the lamp wire will be pinched.

Please be careful when installing. The lamp wire is relatively slender and cannot be pressed on the

raised position of the building block. It should pass along the gap, otherwise the lamp wire will be pinched.