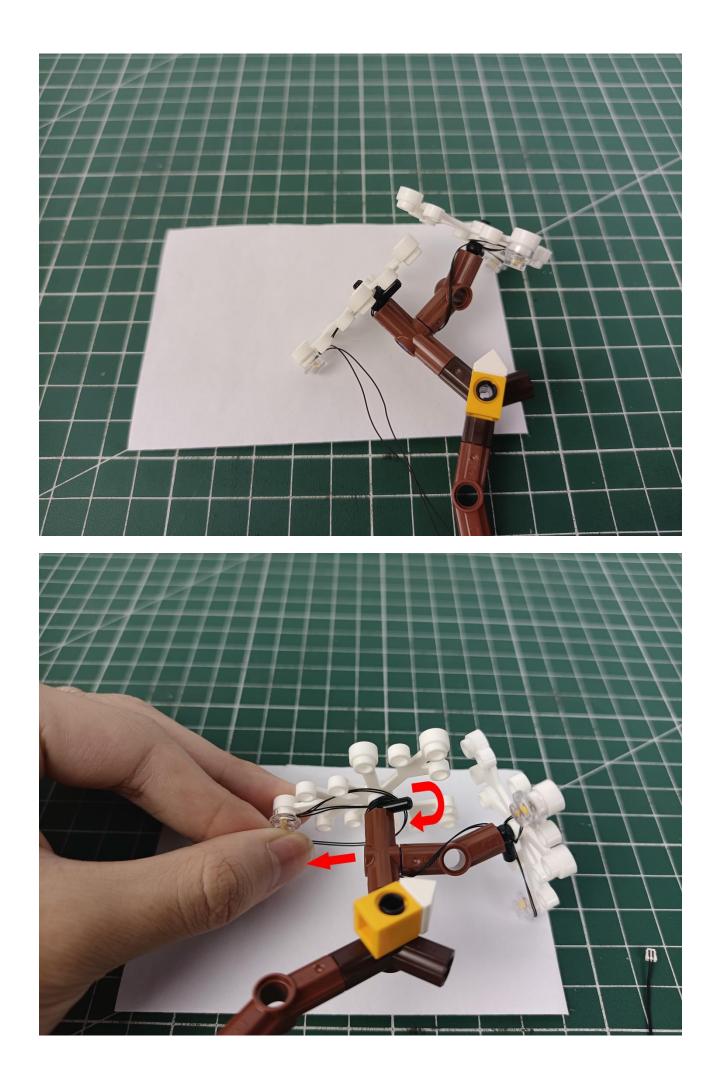

Please be careful when installing. The lamp wire is relatively slender and cannot be pressed on the

raised position of the building block. It should pass along the gap, otherwise the lamp wire will be pinched.