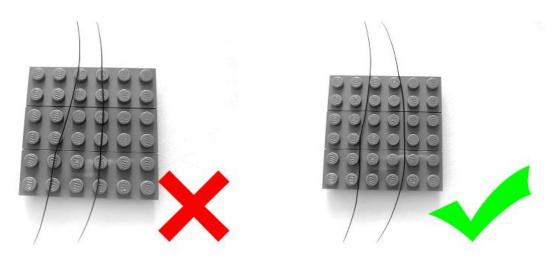

#### Note:

Please be careful when installing. The lamp wire is relatively slender and cannot be pressed on the raised position of the building block. It should pass along the gap, otherwise the lamp wire will be pinched.

## Step 2 Install:

Please be careful when installing. The lamp wire is relatively slender and cannot be pressed on the

raised position of the building block. It should pass along the gap, otherwise the lamp wire will be pinched.

Please be careful when installing. The lamp wire is relatively slender and cannot be pressed on the

raised position of the building block. It should pass along the gap, otherwise the lamp wire will be pinched.