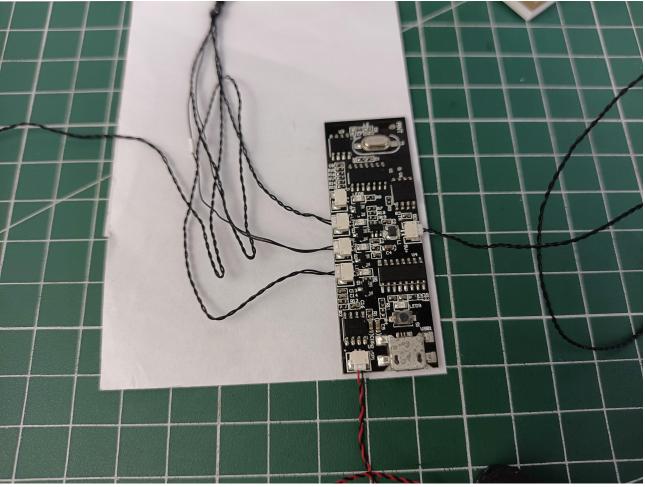

Take out the USB power cord and connect them.

Take out the accessories in bag 1.

Connect accessories to 6-Port Expansion Boards.

The power supplies that can be used with the USB power cord are as follows.

### USB connectors to connect devices

Here use mobile power for demonstration.

Check if the accessories are operating normally. If there is an abnormality, please contact us in time!!!

Separate accessories from 6-Port Expansion Boards.