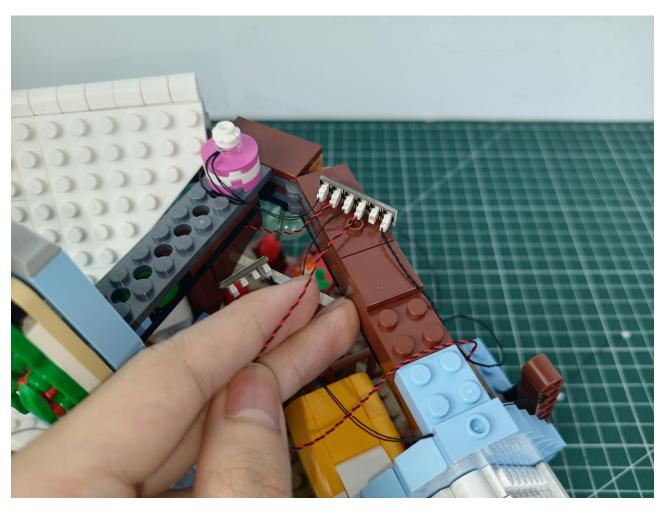

## Step 2 Install:

Please be careful when installing. The lamp wire is relatively slender and cannot be pressed on the

raised position of the building block. It should pass along the gap, otherwise the lamp wire will be pinched.

Please be careful when installing. The lamp wire is relatively slender and cannot be pressed on the

raised position of the building block. It should pass along the gap, otherwise the lamp wire will be pinched.