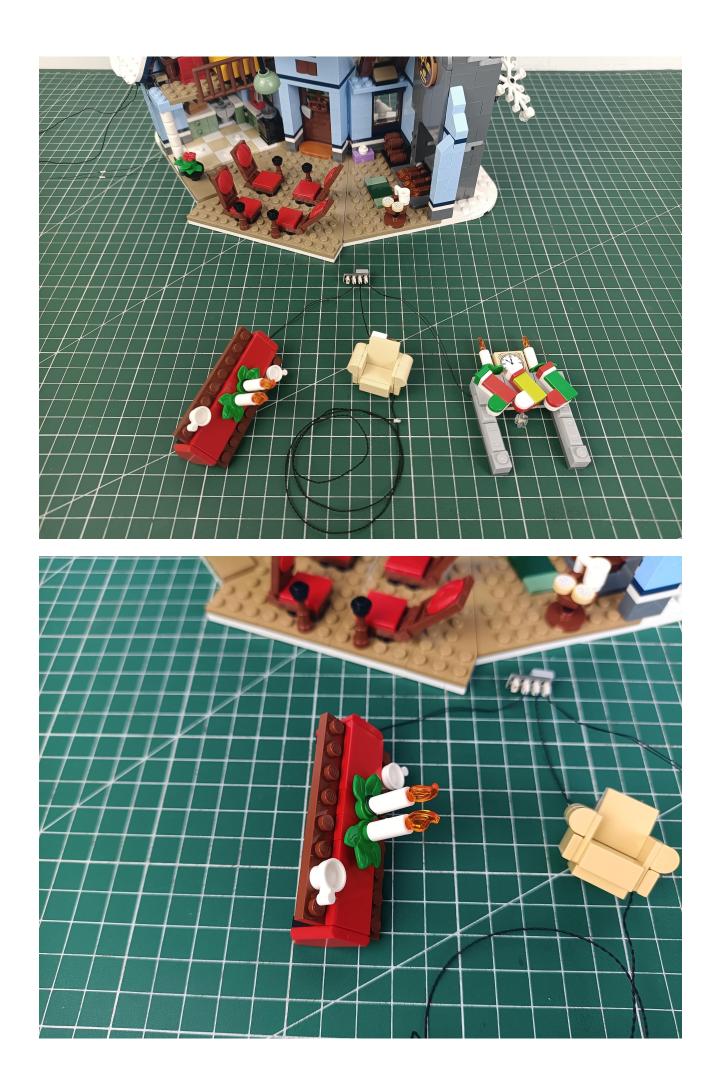

Please be careful when installing. The lamp wire is relatively slender and cannot be pressed on the

raised position of the building block. It should pass along the gap, otherwise the lamp wire will be pinched.

The installation is complete.

The above are ideas and instructions provided by our designers. Please move on:

- 1: Do you have any suggestions about the material and quality of our products?
- 2: Do you have any suggestions on the installation instructions and the degree of difficulty of the installation?
- 3: If you have better installation method and ideas, please contact us in time.