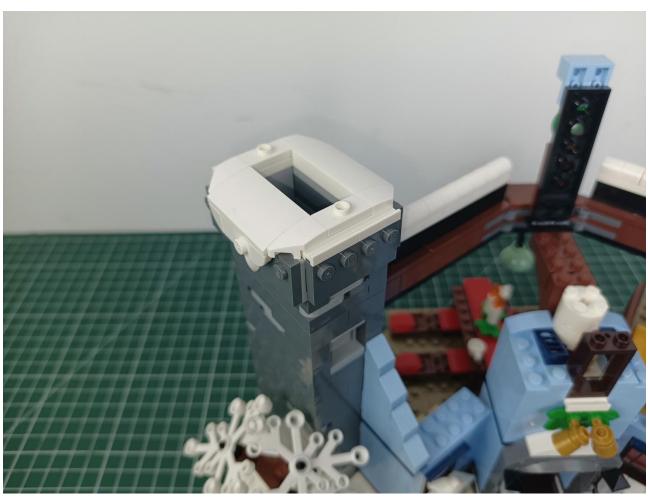

## Step 2 Install:

Please be careful when installing. The lamp wire is relatively slender and cannot be pressed on the

raised position of the building block. It should pass along the gap, otherwise the lamp wire will be pinched.

Please be careful when installing. The lamp wire is relatively slender and cannot be pressed on the

raised position of the building block. It should pass along the gap, otherwise the lamp wire will be pinched.