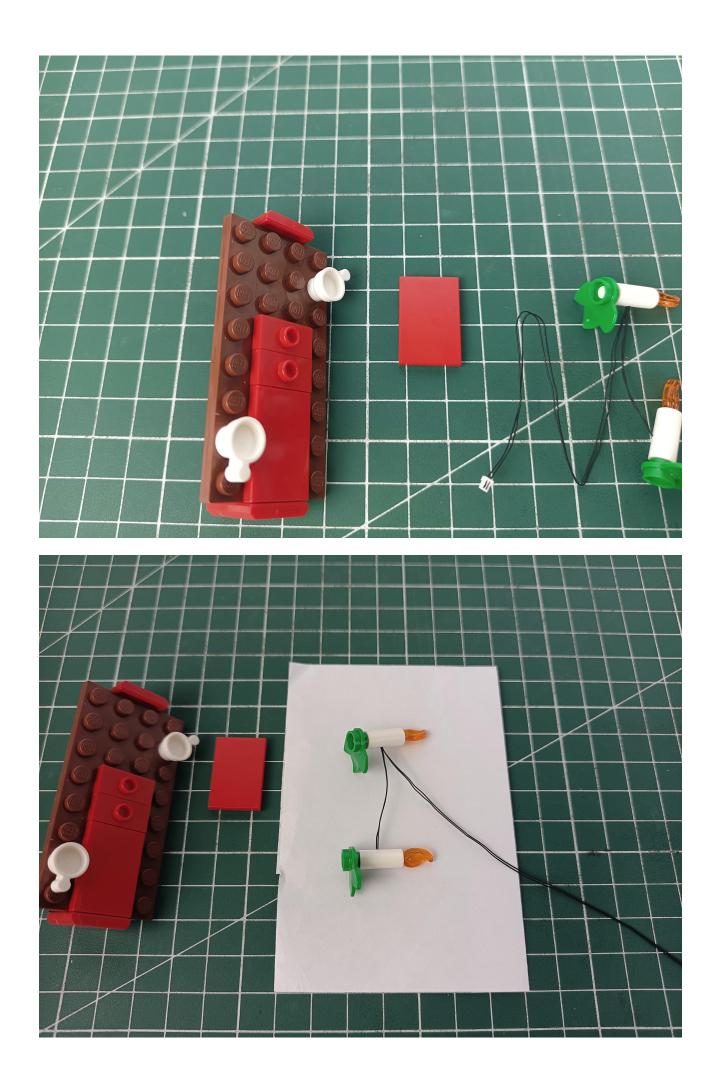

Please be careful when installing. The lamp wire is relatively slender and cannot be pressed on the

raised position of the building block. It should pass along the gap, otherwise the lamp wire will be pinched.