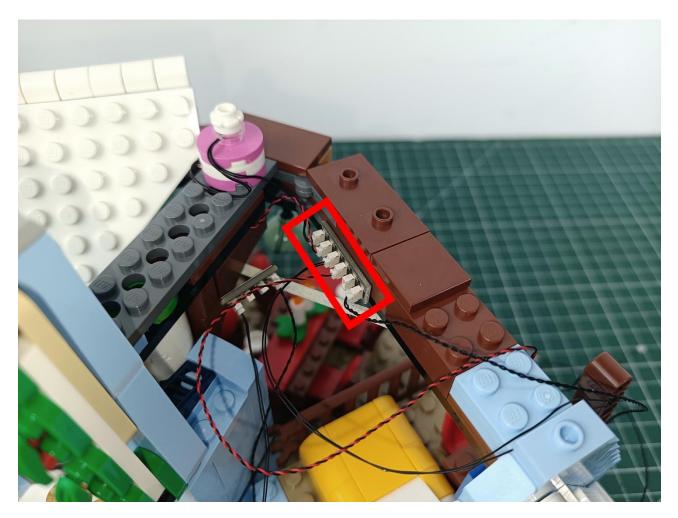

Step 1

Test:

This product has 7 bags.

Take out all the accessories in the No. 5 bag.

Take out 6-Port Expansion Boards and remove the protective film.

Please pay attention to the use of the interface. The interface is small. Please use it carefully: the = number of the 2P interface is aligned with the = number of the expansion board. The equal sign on the expansion board refers to the two solder joints on the outside, not the two inside the jack Metal pin.

Take out the USB power cord and connect them.

Take out the accessories in bag 1.

Connect accessories to 6-Port Expansion Boards.

The power supplies that can be used with the USB power cord are as follows.