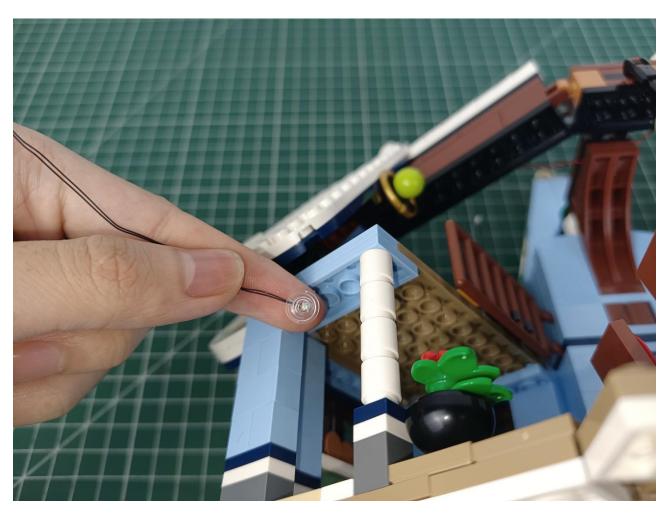

## Step 2 Install:

Please be careful when installing. The lamp wire is relatively slender and cannot be pressed on the

raised position of the building block. It should pass along the gap, otherwise the lamp wire will be pinched.

Please be careful when installing. The lamp wire is relatively slender and cannot be pressed on the raised position of the building block. It should pass along the gap, otherwise the lamp wire will be pinched.