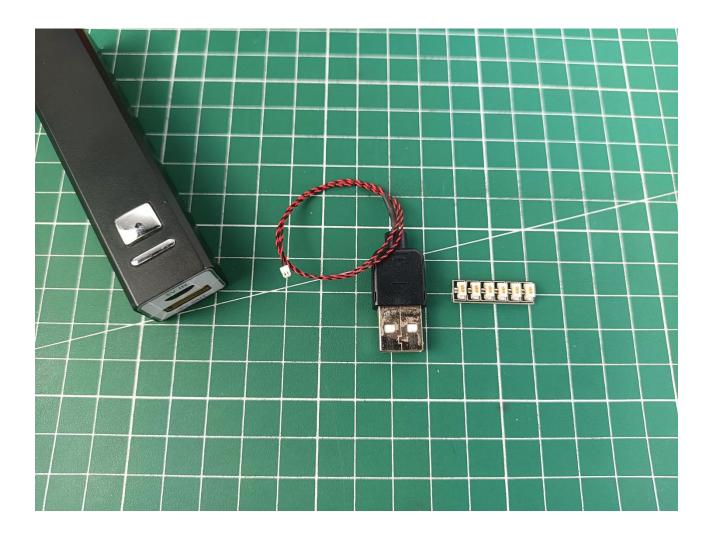

Take out the USB power cord and connect them.

Take out the accessories in bag 1.

Connect accessories to 6-Port Expansion Boards.

The power supplies that can be used with the USB power cord are as follows.

### USB connectors to connect devices

Here use mobile power for demonstration.

Check if the accessories are operating normally. If there is an abnormality, please contact us in time!!!

Separate accessories from 6-Port Expansion Boards.