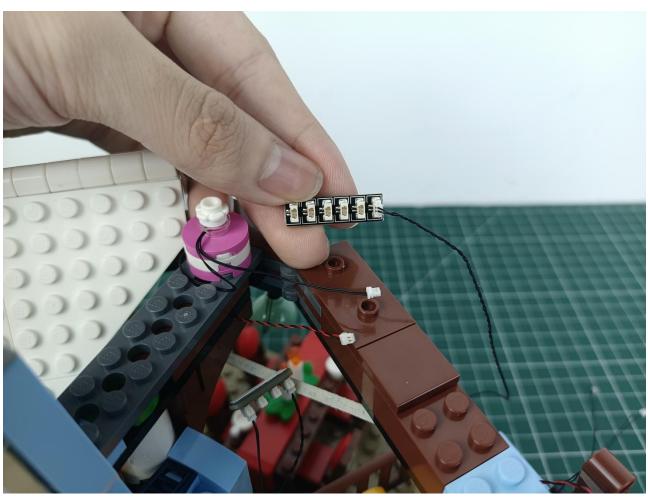

## Step 2 Install:

Please be careful when installing. The lamp wire is relatively slender and cannot be pressed on the

raised position of the building block. It should pass along the gap, otherwise the lamp wire will be pinched.

Please be careful when installing. The lamp wire is relatively slender and cannot be pressed on the raised position of the building block. It should pass along the gap, otherwise the lamp wire will be pinched.