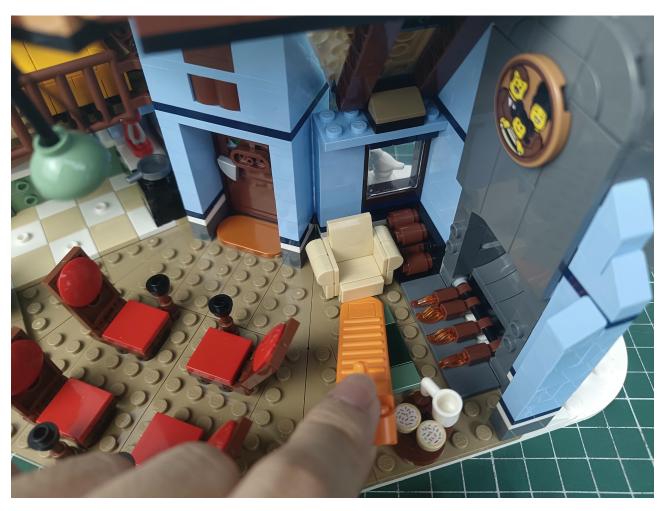

## Step 2 Install:

Please be careful when installing. The lamp wire is relatively slender and cannot be pressed on the

raised position of the building block. It should pass along the gap, otherwise the lamp wire will be pinched.

Please be careful when installing. The lamp wire is relatively slender and cannot be pressed on the raised position of the building block. It should pass along the gap, otherwise the lamp wire will be pinched.