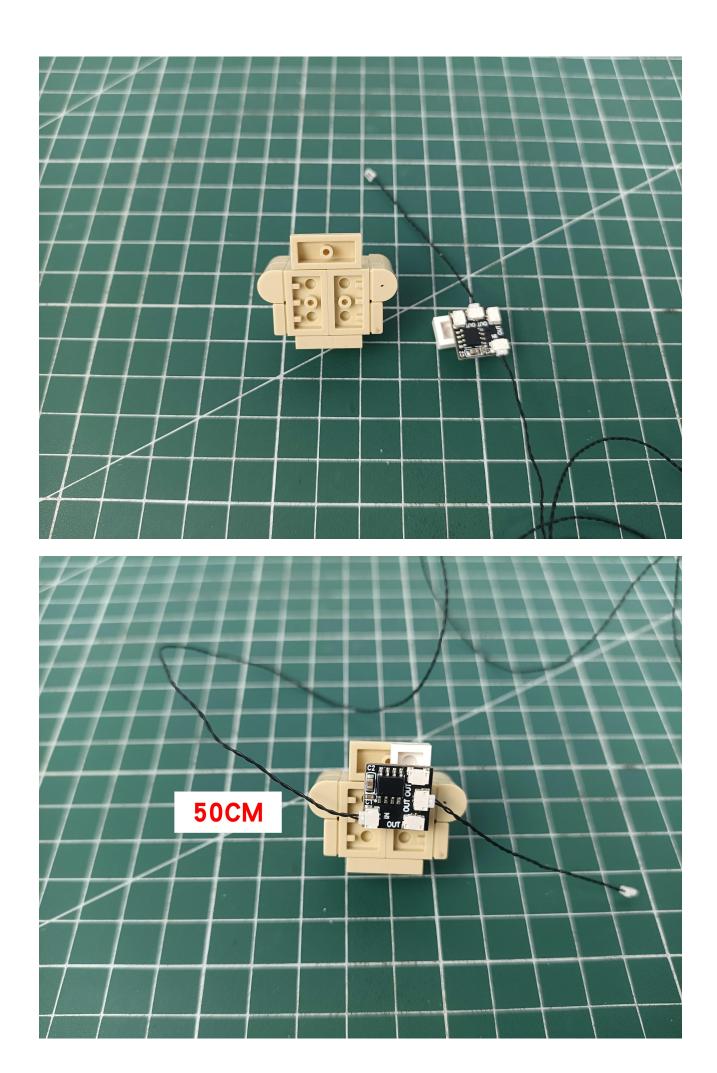

## Step 2 Install:

Please be careful when installing. The lamp wire is relatively slender and cannot be pressed on the

raised position of the building block. It should pass along the gap, otherwise the lamp wire will be pinched.

Please be careful when installing. The lamp wire is relatively slender and cannot be pressed on the raised position of the building block. It should pass along the gap, otherwise the lamp wire will be pinched.