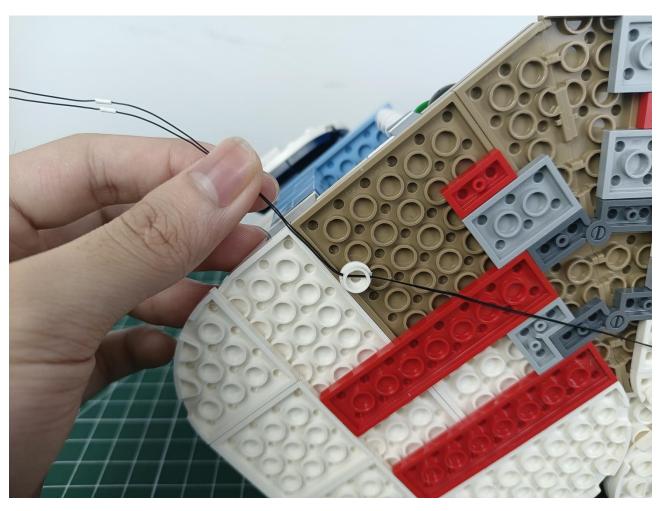

## Step 2 Install:

Please be careful when installing. The lamp wire is relatively slender and cannot be pressed on the

raised position of the building block. It should pass along the gap, otherwise the lamp wire will be pinched.

Please be careful when installing. The lamp wire is relatively slender and cannot be pressed on the

raised position of the building block. It should pass along the gap, otherwise the lamp wire will be pinched.