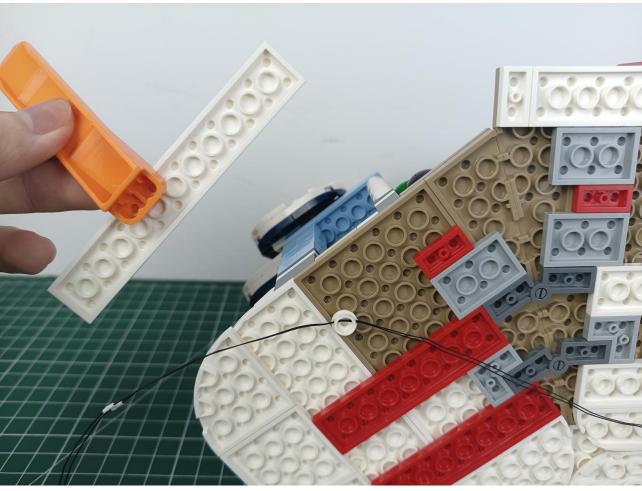

## Step 2 Install:

Please be careful when installing. The lamp wire is relatively slender and cannot be pressed on the

raised position of the building block. It should pass along the gap, otherwise the lamp wire will be pinched.

Please be careful when installing. The lamp wire is relatively slender and cannot be pressed on the

raised position of the building block. It should pass along the gap, otherwise the lamp wire will be pinched.