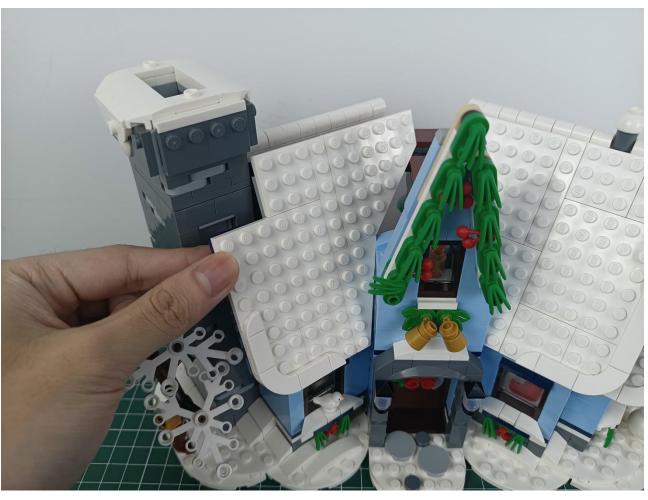

## Step 2 Install:

Please be careful when installing. The lamp wire is relatively slender and cannot be pressed on the

raised position of the building block. It should pass along the gap, otherwise the lamp wire will be pinched.

Please be careful when installing. The lamp wire is relatively slender and cannot be pressed on the

raised position of the building block. It should pass along the gap, otherwise the lamp wire will be pinched.