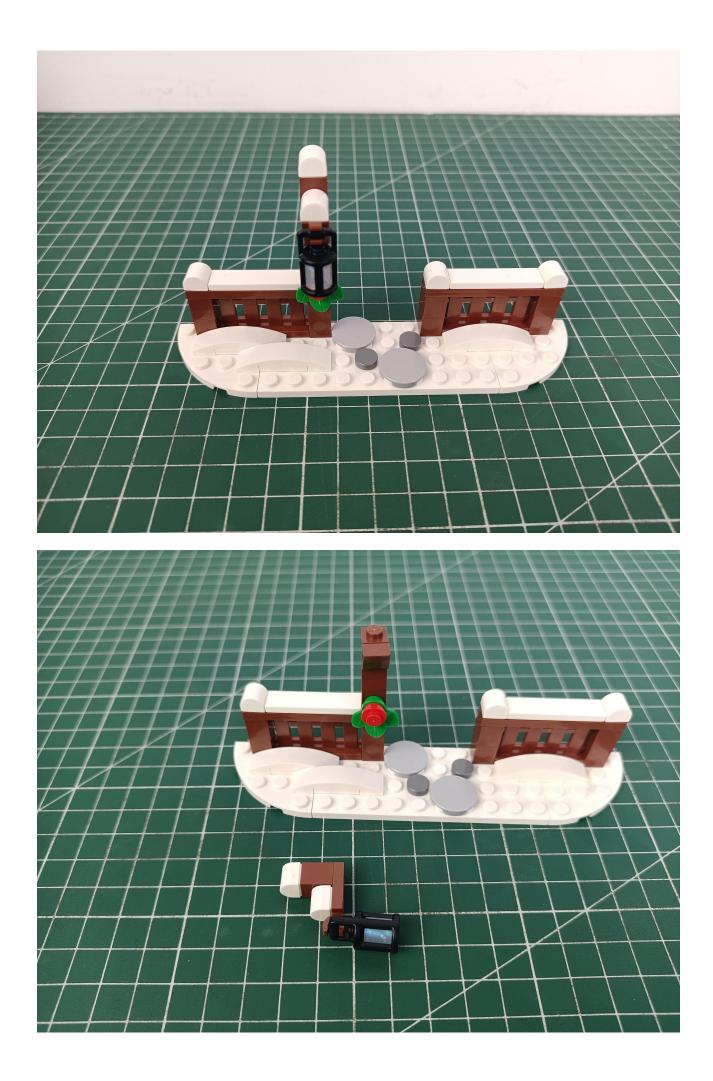

## Step 2 Install:

Please be careful when installing. The lamp wire is relatively slender and cannot be pressed on the

raised position of the building block. It should pass along the gap, otherwise the lamp wire will be pinched.

Please be careful when installing. The lamp wire is relatively slender and cannot be pressed on the

raised position of the building block. It should pass along the gap, otherwise the lamp wire will be pinched.