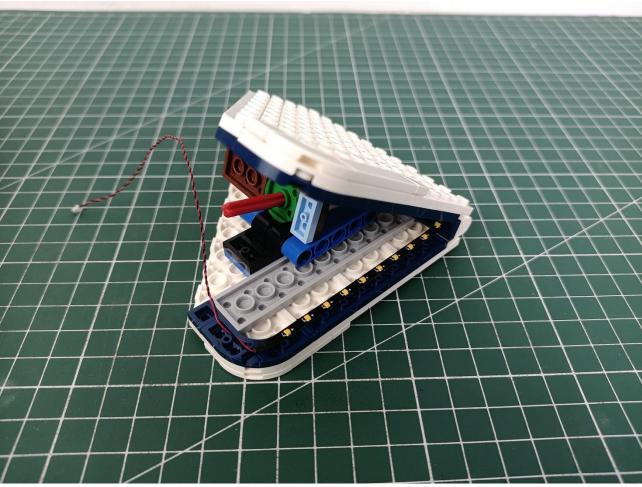

## Step 2 Install:

Please be careful when installing. The lamp wire is relatively slender and cannot be pressed on the

raised position of the building block. It should pass along the gap, otherwise the lamp wire will be pinched.

Please be careful when installing. The lamp wire is relatively slender and cannot be pressed on the

raised position of the building block. It should pass along the gap, otherwise the lamp wire will be pinched.