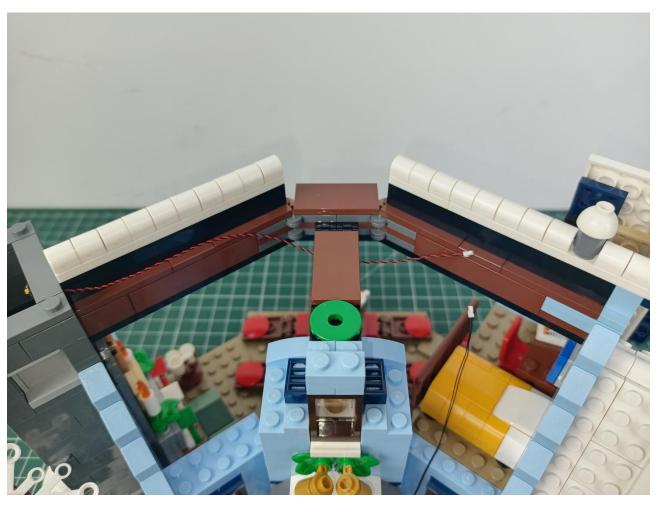

Please be careful when installing. The lamp wire is relatively slender and cannot be pressed on the

raised position of the building block. It should pass along the gap, otherwise the lamp wire will be pinched.

The installation is complete.

The above are ideas and instructions provided by our designers. Please move on:

- 1: Do you have any suggestions about the material and quality of our products?
- 2: Do you have any suggestions on the installation instructions and the degree of difficulty of the installation?
- 3: If you have better installation method and ideas, please contact us in time.