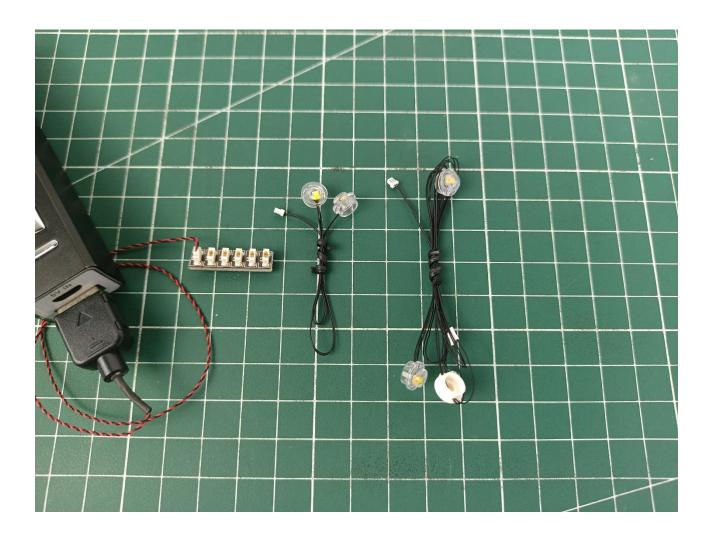

Put the accessories back in bag 1.

Refer to the demo above to test the accessories in the illustrated bag. (Test one by one, beware of confusion or loss)

After all the tests are completed, separate all the accessories.

Put the accessories back in the No. 5 bag.