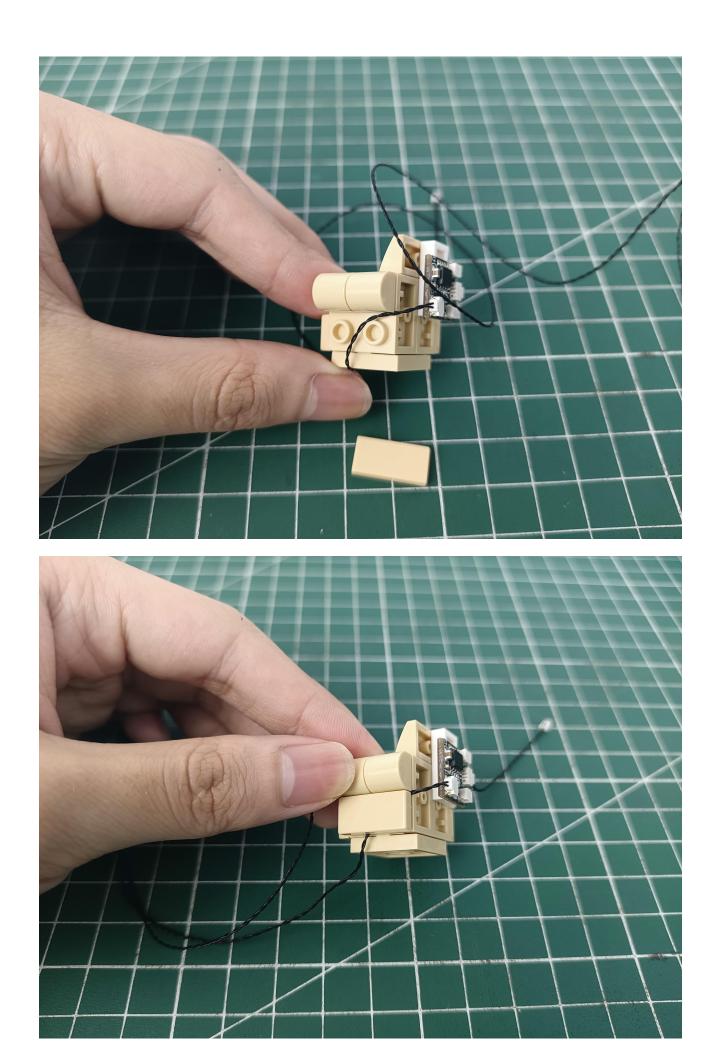

Please be careful when installing. The lamp wire is relatively slender and cannot be pressed on the

raised position of the building block. It should pass along the gap, otherwise the lamp wire will be pinched.