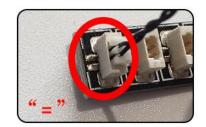

Step 1

Test:

This product has 7 bags.

Take out all the accessories in the No. 5 bag.

Take out 6-Port Expansion Boards and remove the protective film.

Please pay attention to the use of the interface. The interface is small. Please use it carefully: the = number of the 2P interface is aligned with the = number of the expansion board. The equal sign on the expansion board refers to the two solder joints on the outside, not the two inside the jack Metal pin.