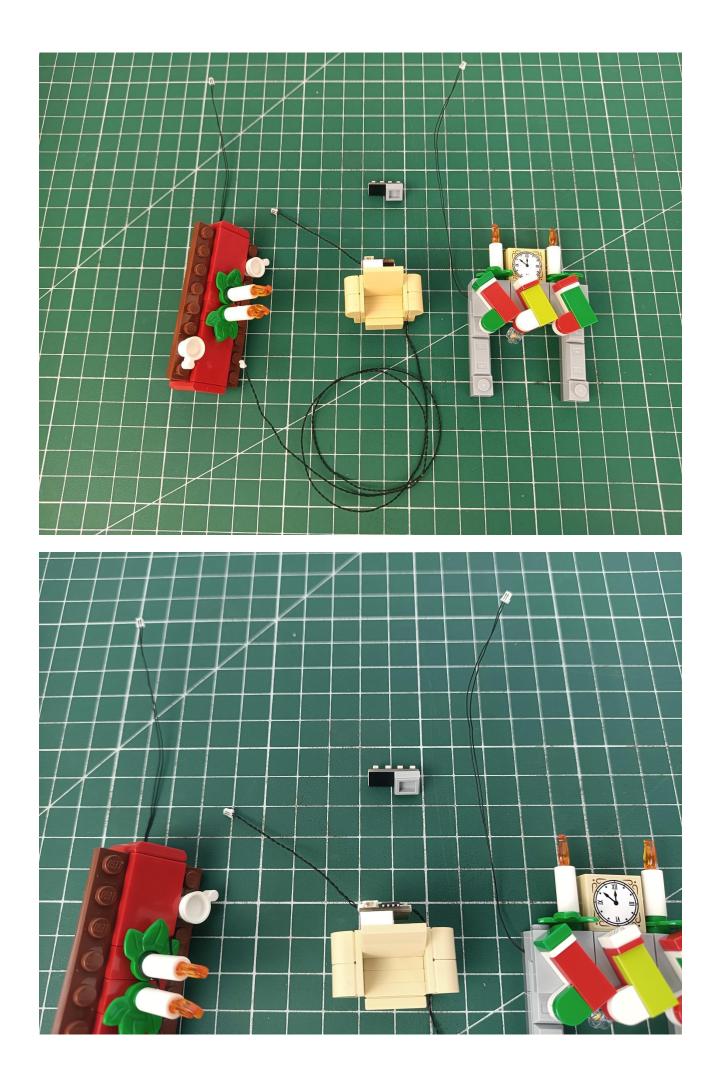

### USB connectors to connect devices

Here use mobile power for demonstration.

Check if the accessories are operating normally. If there is an abnormality, please contact us in time!!!

Separate accessories from 6-Port Expansion Boards.

Put the accessories back in bag 1.

Refer to the demo above to test the accessories in the illustrated bag. (Test one by one, beware of confusion or loss)

After all the tests are completed, separate all the accessories.