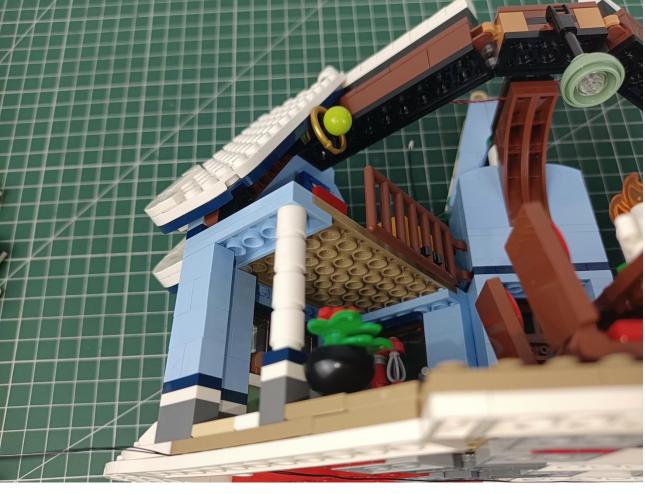

Please be careful when installing. The lamp wire is relatively slender and cannot be pressed on the

raised position of the building block. It should pass along the gap, otherwise the lamp wire will be pinched.

The installation is complete.

The above are ideas and instructions provided by our designers. Please move on:

- 1: Do you have any suggestions about the material and quality of our products?
- 2: Do you have any suggestions on the installation instructions and the degree of difficulty of the installation?
- 3: If you have better installation method and ideas, please contact us in time.