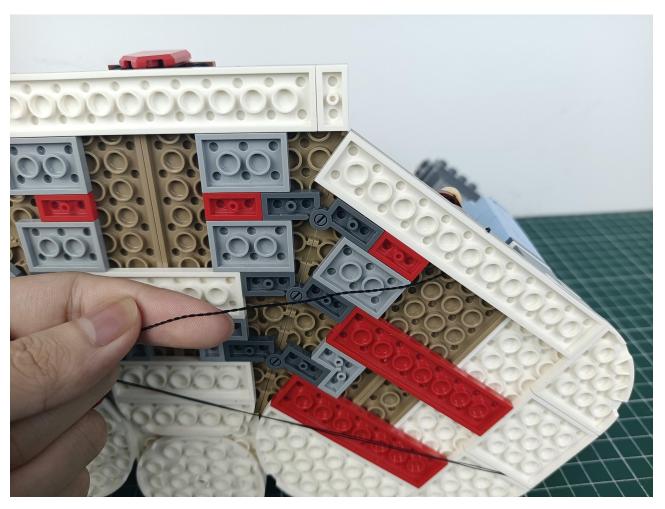

## Step 2 Install:

Please be careful when installing. The lamp wire is relatively slender and cannot be pressed on the

raised position of the building block. It should pass along the gap, otherwise the lamp wire will be pinched.

Please be careful when installing. The lamp wire is relatively slender and cannot be pressed on the raised position of the building block. It should pass along the gap, otherwise the lamp wire will be pinched.