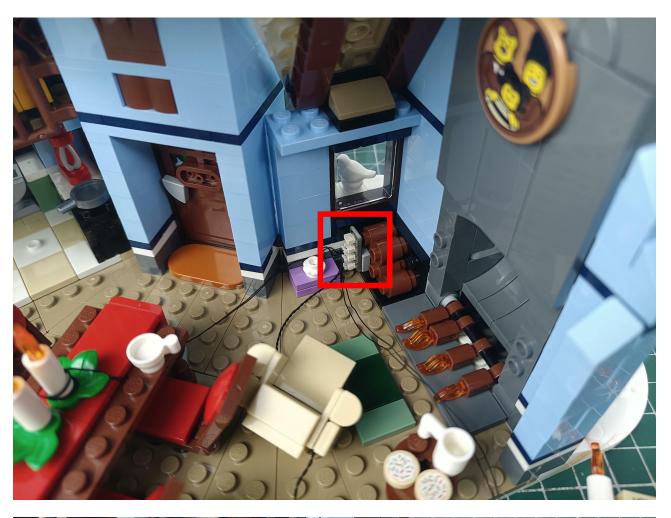

Take out the USB power cord and connect them.

Take out the accessories in bag 1.

Connect accessories to 6-Port Expansion Boards.

The power supplies that can be used with the USB power cord are as follows.

### USB connectors to connect devices

Here use mobile power for demonstration.

Check if the accessories are operating normally. If there is an abnormality, please contact us in time!!!

Separate accessories from 6-Port Expansion Boards.