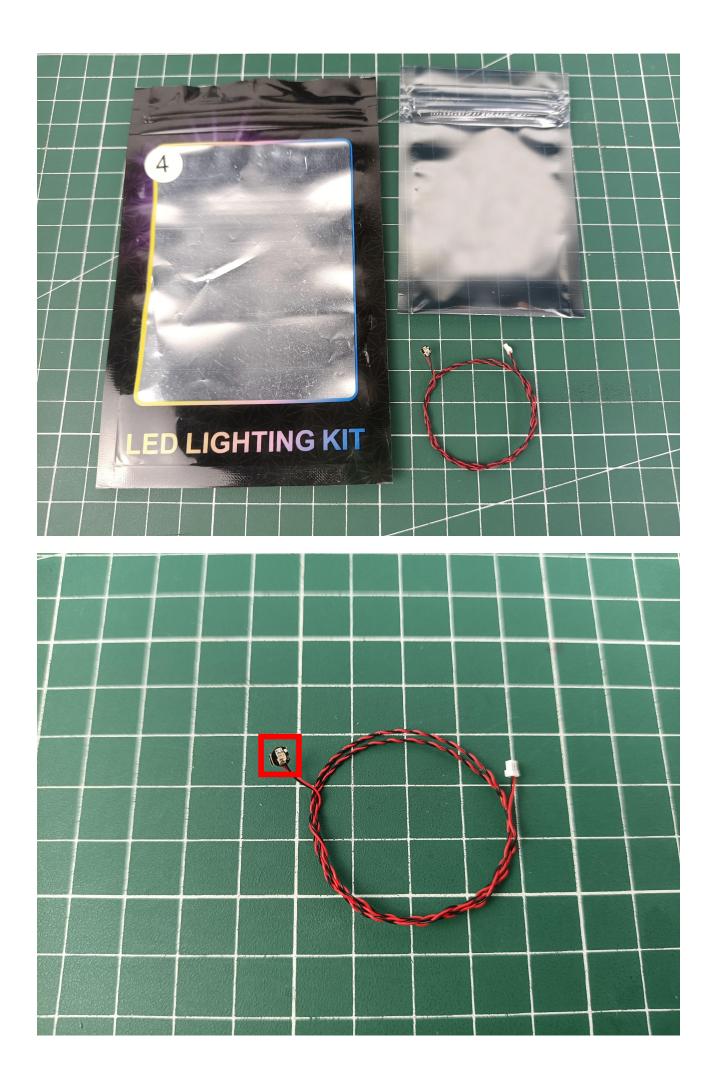

Step 1

Test:

This product has 7 bags.

Take out all the accessories in the No. 5 bag.

Take out 6-Port Expansion Boards and remove the protective film.

Please pay attention to the use of the interface. The interface is small. Please use it carefully: the = number of the 2P interface is aligned with the = number of the expansion board. The equal sign on the expansion board refers to the two solder joints on the outside, not the two inside the jack Metal pin.

Put the accessories back in the No. 5 bag.