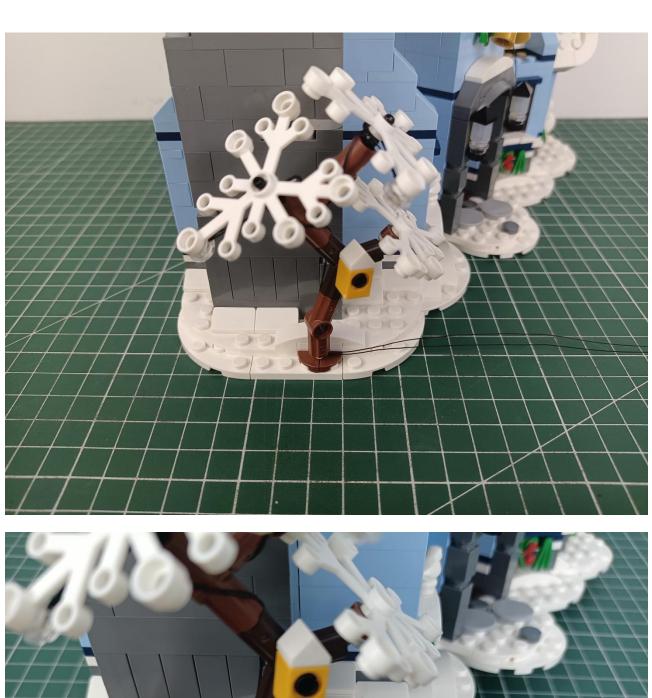

## Step 2 Install:

Please be careful when installing. The lamp wire is relatively slender and cannot be pressed on the

raised position of the building block. It should pass along the gap, otherwise the lamp wire will be pinched.

Please be careful when installing. The lamp wire is relatively slender and cannot be pressed on the raised position of the building block. It should pass along the gap, otherwise the lamp wire will be pinched.