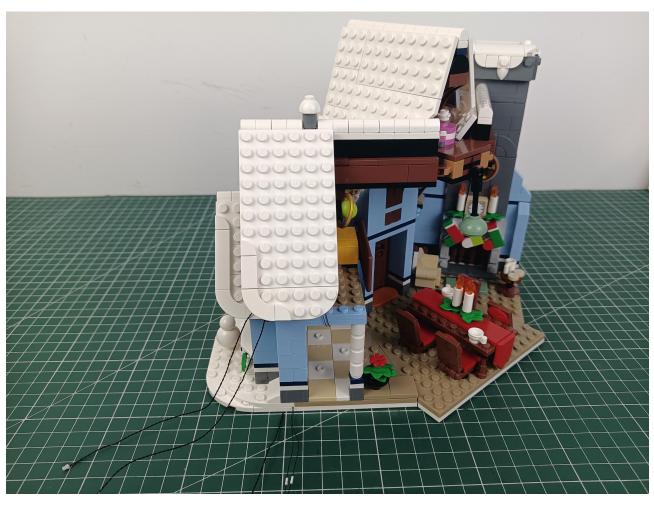

## Step 2 Install:

Please be careful when installing. The lamp wire is relatively slender and cannot be pressed on the

raised position of the building block. It should pass along the gap, otherwise the lamp wire will be pinched.

Please be careful when installing. The lamp wire is relatively slender and cannot be pressed on the

raised position of the building block. It should pass along the gap, otherwise the lamp wire will be pinched.