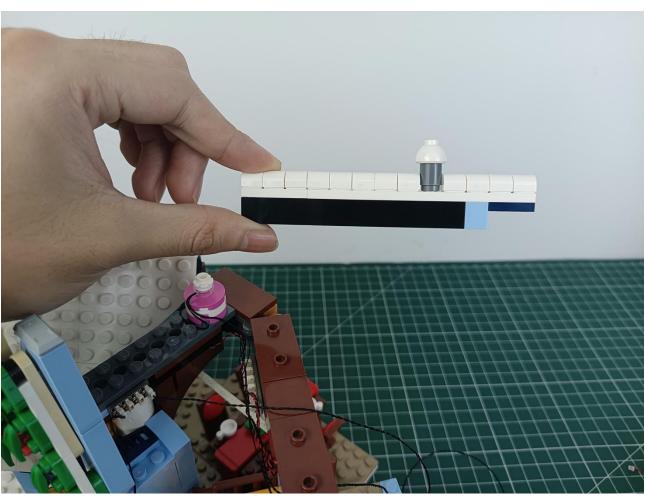

Please be careful when installing. The lamp wire is relatively slender and cannot be pressed on the

raised position of the building block. It should pass along the gap, otherwise the lamp wire will be pinched.