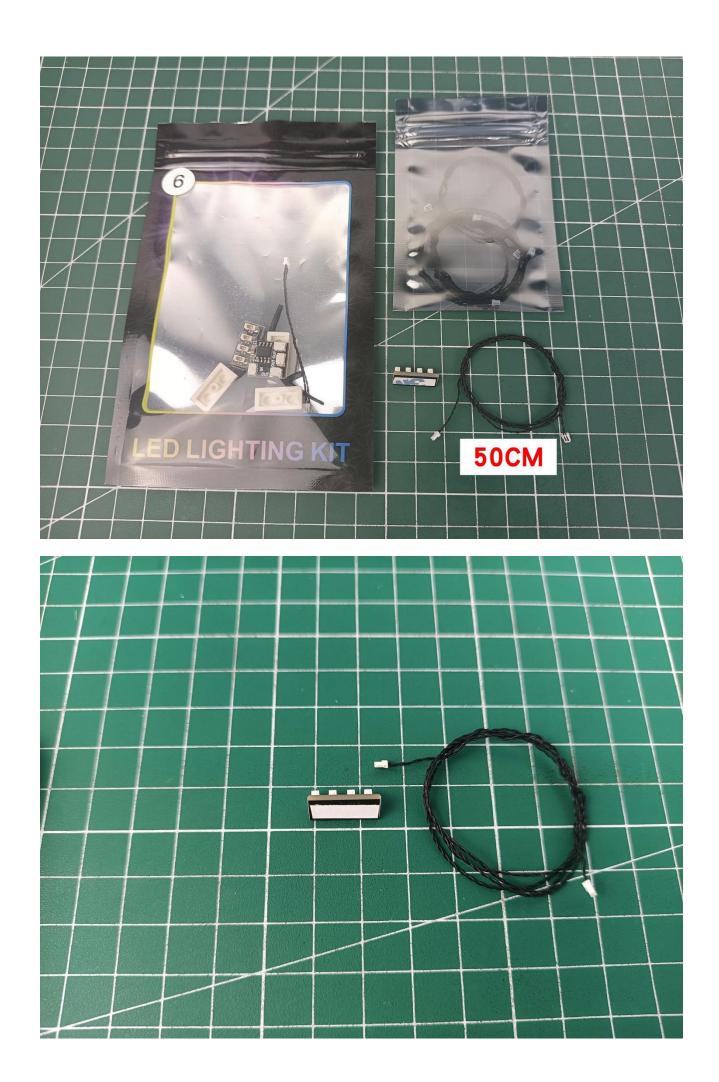

Step 1

Test:

This product has 7 bags.

Take out all the accessories in the No. 5 bag.

Take out 6-Port Expansion Boards and remove the protective film.

Please pay attention to the use of the interface. The interface is small. Please use it carefully: the = number of the 2P interface is aligned with the = number of the expansion board. The equal sign on the expansion board refers to the two solder joints on the outside, not the two inside the jack Metal pin.

Take out the USB power cord and connect them.

Take out the accessories in bag 1.

Connect accessories to 6-Port Expansion Boards.

The power supplies that can be used with the USB power cord are as follows.