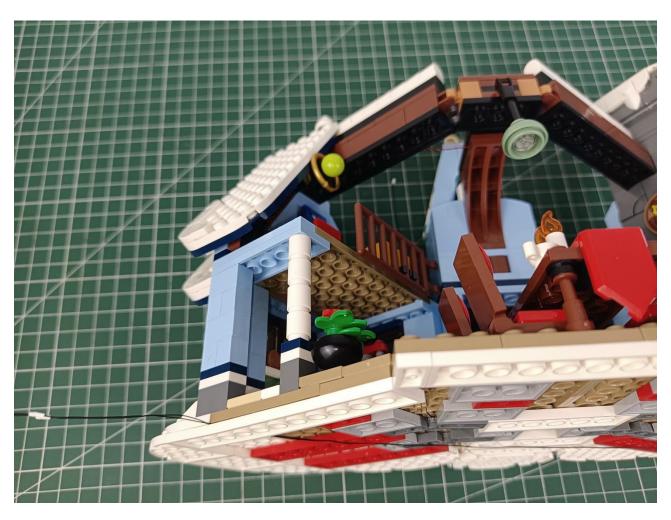

Please be careful when installing. The lamp wire is relatively slender and cannot be pressed on the

raised position of the building block. It should pass along the gap, otherwise the lamp wire will be pinched.

The installation is complete.

The above are ideas and instructions provided by our designers. Please move on:

- 1: Do you have any suggestions about the material and quality of our products?
- 2: Do you have any suggestions on the installation instructions and the degree of difficulty of the installation?
- 3: If you have better installation method and ideas, please contact us in time.