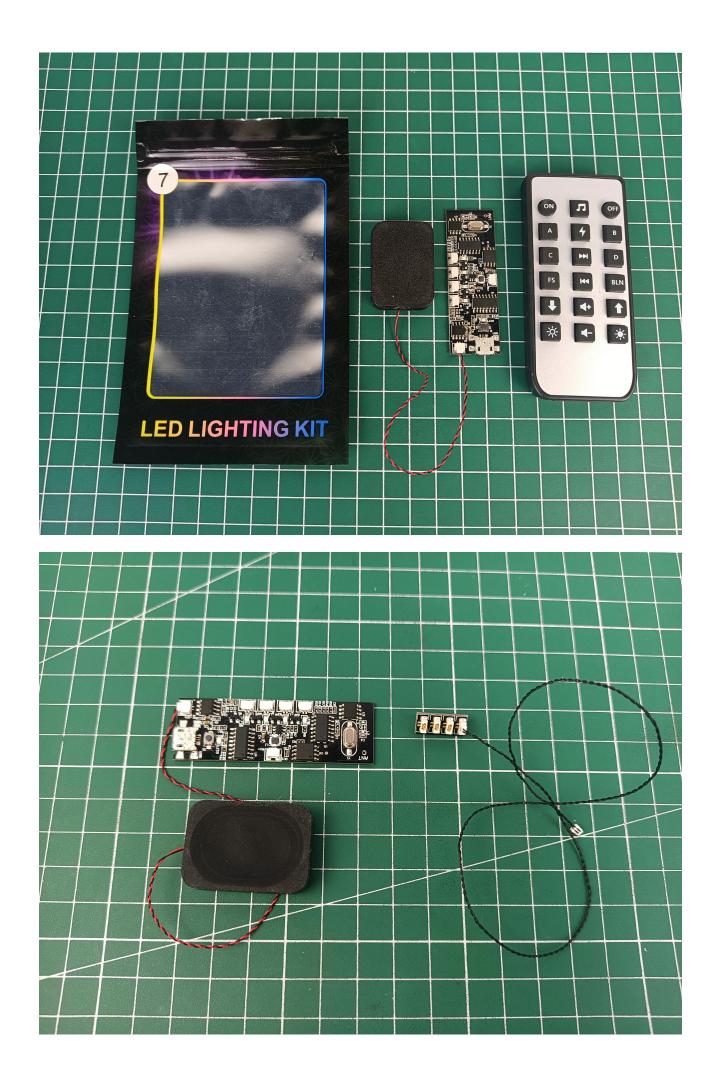

Take out the USB power cord and connect them.

Take out the accessories in bag 1.

Connect accessories to 6-Port Expansion Boards.

The power supplies that can be used with the USB power cord are as follows.

### USB connectors to connect devices

Here use mobile power for demonstration.

Check if the accessories are operating normally. If there is an abnormality, please contact us in time!!!

Separate accessories from 6-Port Expansion Boards.