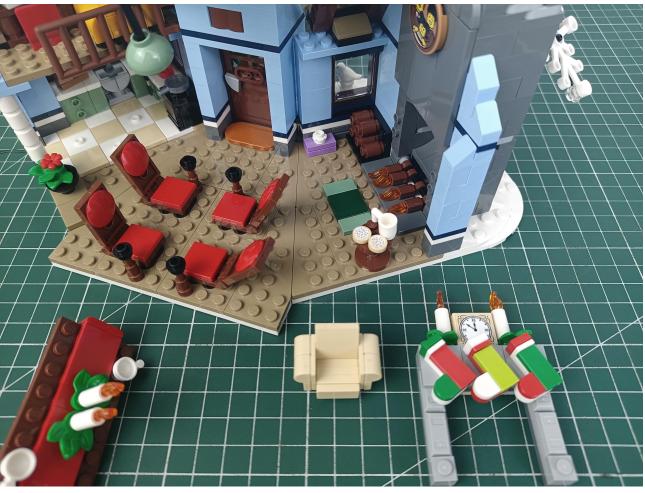

Please be careful when installing. The lamp wire is relatively slender and cannot be pressed on the

raised position of the building block. It should pass along the gap, otherwise the lamp wire will be pinched.