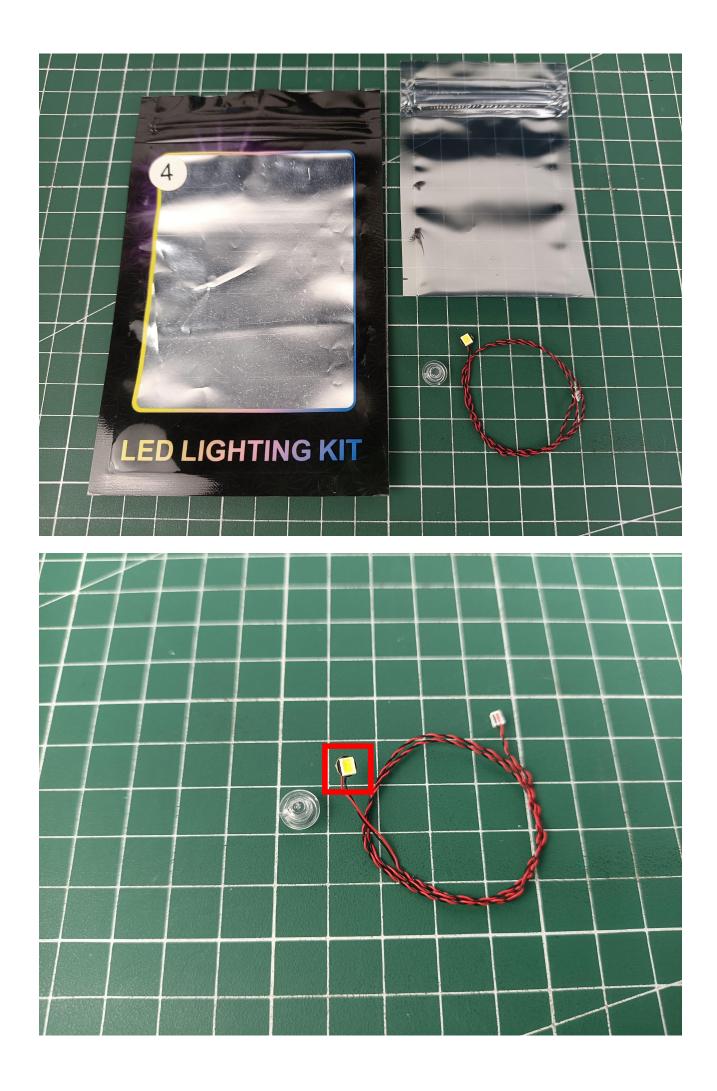

Step 1

Test:

This product has 7 bags.

Take out all the accessories in the No. 5 bag.

Take out 6-Port Expansion Boards and remove the protective film.

Please pay attention to the use of the interface. The interface is small. Please use it carefully: the = number of the 2P interface is aligned with the = number of the expansion board. The equal sign on the expansion board refers to the two solder joints on the outside, not the two inside the jack Metal pin.

Take out the USB power cord and connect them.

Take out the accessories in bag 1.

Connect accessories to 6-Port Expansion Boards.

The power supplies that can be used with the USB power cord are as follows.