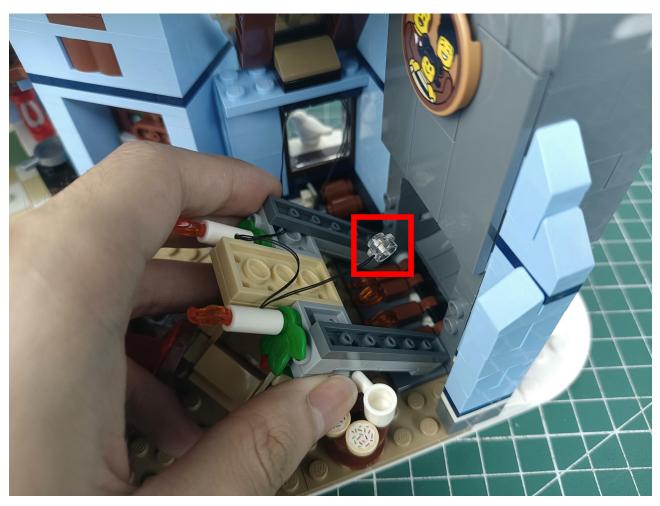

## Step 2 Install:

Please be careful when installing. The lamp wire is relatively slender and cannot be pressed on the

raised position of the building block. It should pass along the gap, otherwise the lamp wire will be pinched.

Please be careful when installing. The lamp wire is relatively slender and cannot be pressed on the

raised position of the building block. It should pass along the gap, otherwise the lamp wire will be pinched.