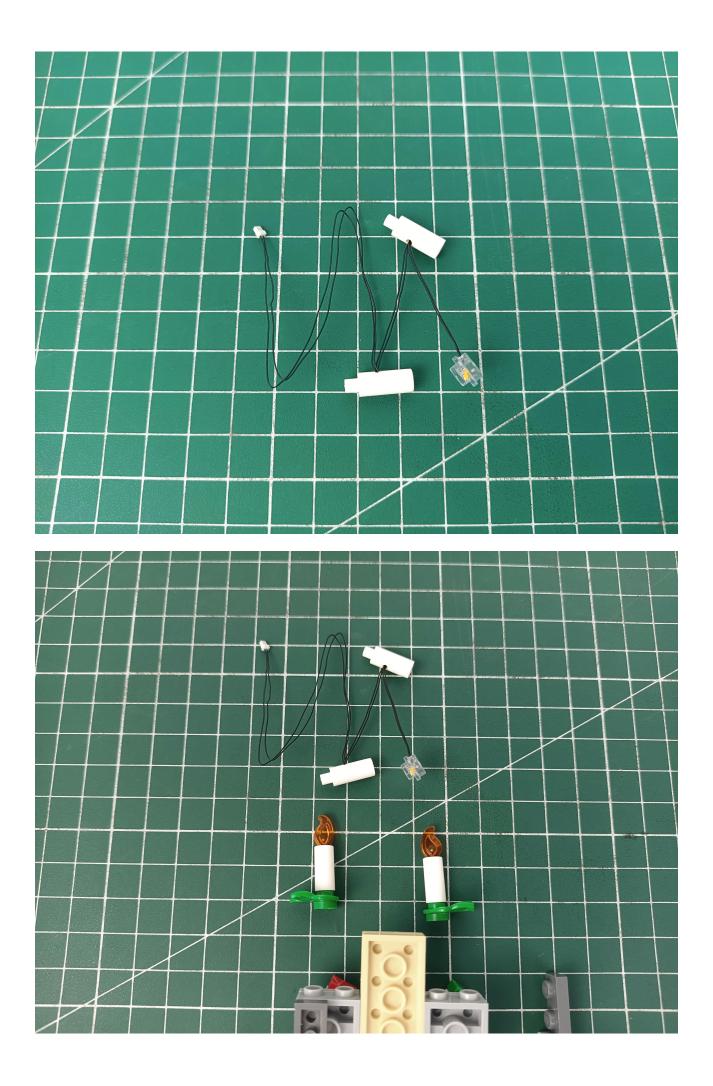

## Step 2 Install:

Please be careful when installing. The lamp wire is relatively slender and cannot be pressed on the

raised position of the building block. It should pass along the gap, otherwise the lamp wire will be pinched.