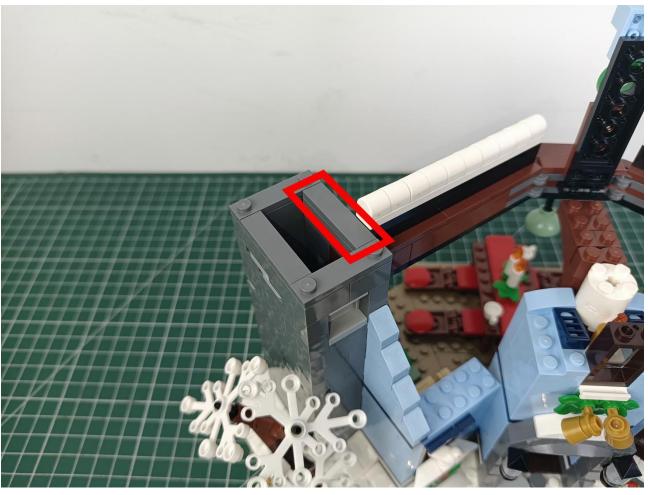

#### Note:

Please be careful when installing. The lamp wire is relatively slender and cannot be pressed on the raised position of the building block. It should pass along the gap, otherwise the lamp wire will be pinched.

## Step 2 Install:

Please be careful when installing. The lamp wire is relatively slender and cannot be pressed on the

raised position of the building block. It should pass along the gap, otherwise the lamp wire will be pinched.

Please be careful when installing. The lamp wire is relatively slender and cannot be pressed on the

raised position of the building block. It should pass along the gap, otherwise the lamp wire will be pinched.