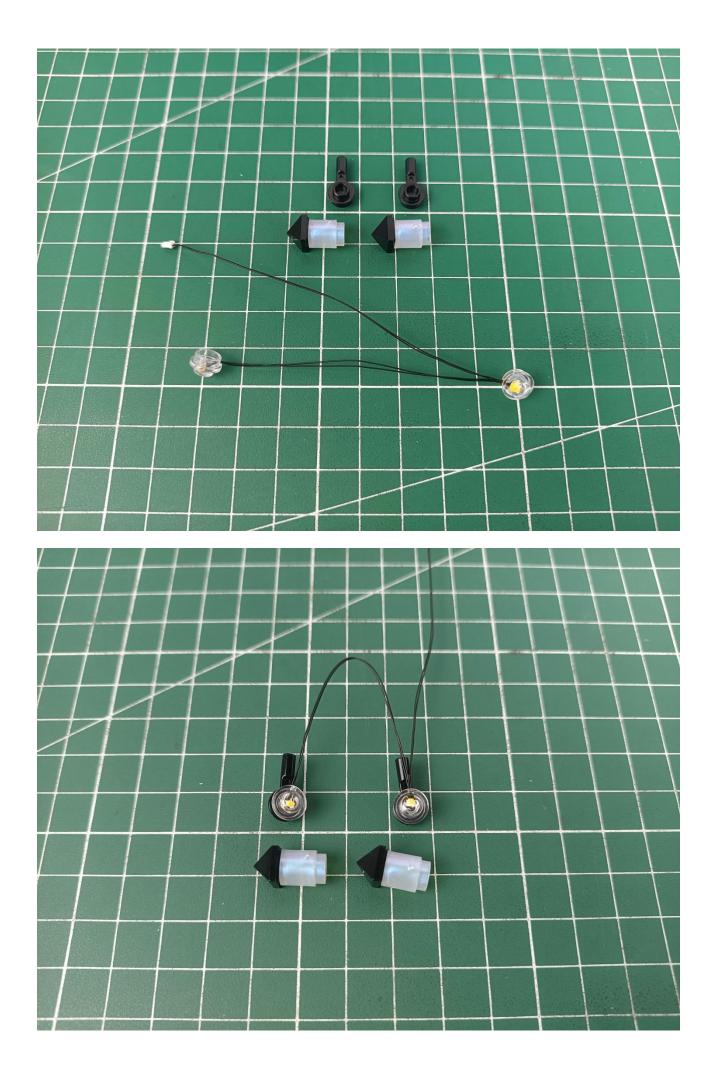

## Step 2 Install:

Please be careful when installing. The lamp wire is relatively slender and cannot be pressed on the

raised position of the building block. It should pass along the gap, otherwise the lamp wire will be pinched.

Please be careful when installing. The lamp wire is relatively slender and cannot be pressed on the

raised position of the building block. It should pass along the gap, otherwise the lamp wire will be pinched.