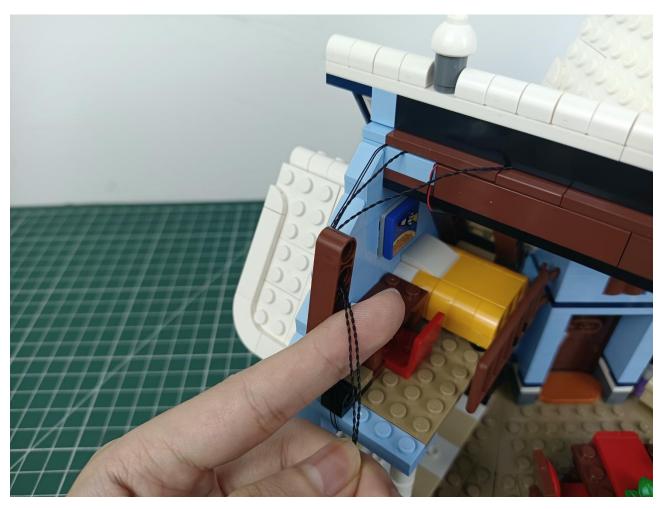

Please be careful when installing. The lamp wire is relatively slender and cannot be pressed on the

raised position of the building block. It should pass along the gap, otherwise the lamp wire will be pinched.