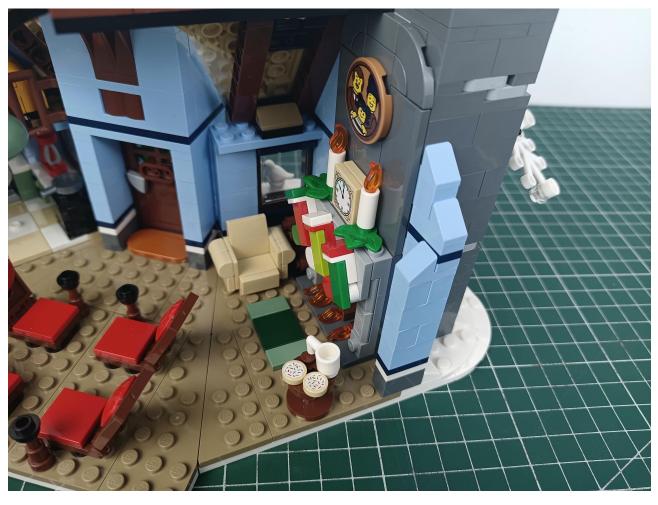

## Step 2 Install:

Please be careful when installing. The lamp wire is relatively slender and cannot be pressed on the

raised position of the building block. It should pass along the gap, otherwise the lamp wire will be pinched.

Please be careful when installing. The lamp wire is relatively slender and cannot be pressed on the

raised position of the building block. It should pass along the gap, otherwise the lamp wire will be pinched.