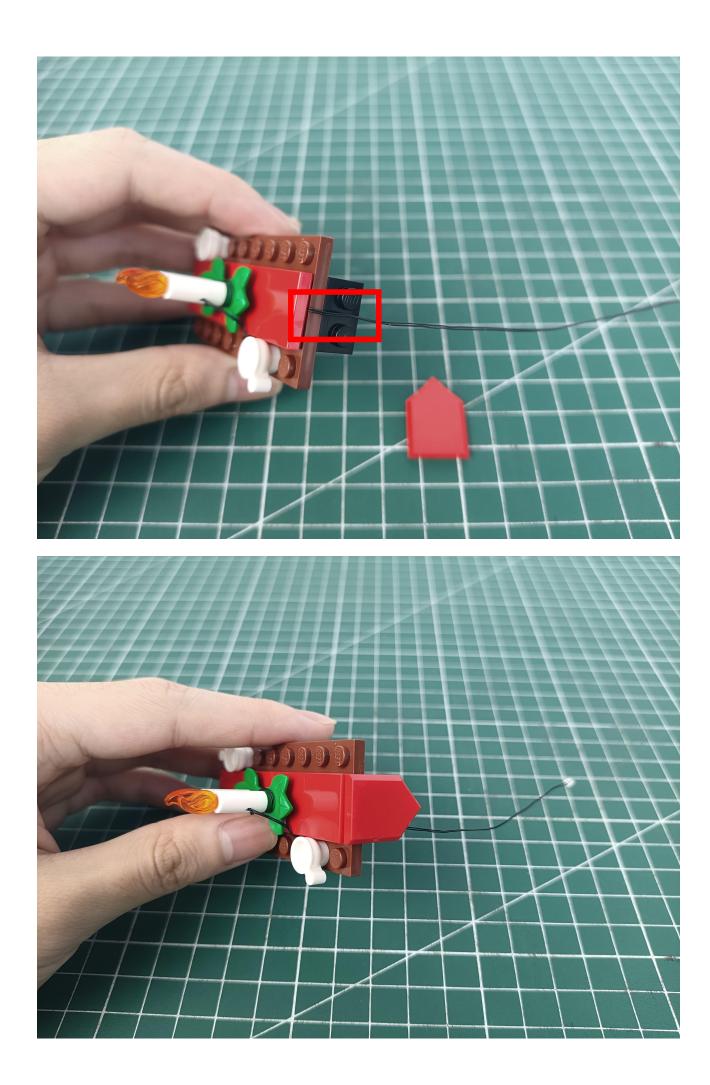

Please be careful when installing. The lamp wire is relatively slender and cannot be pressed on the

raised position of the building block. It should pass along the gap, otherwise the lamp wire will be pinched.