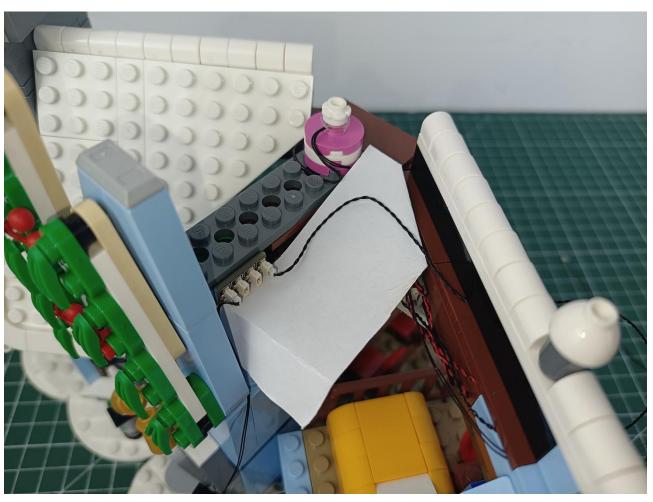

## Step 2 Install:

Please be careful when installing. The lamp wire is relatively slender and cannot be pressed on the

raised position of the building block. It should pass along the gap, otherwise the lamp wire will be pinched.

Please be careful when installing. The lamp wire is relatively slender and cannot be pressed on the

raised position of the building block. It should pass along the gap, otherwise the lamp wire will be pinched.