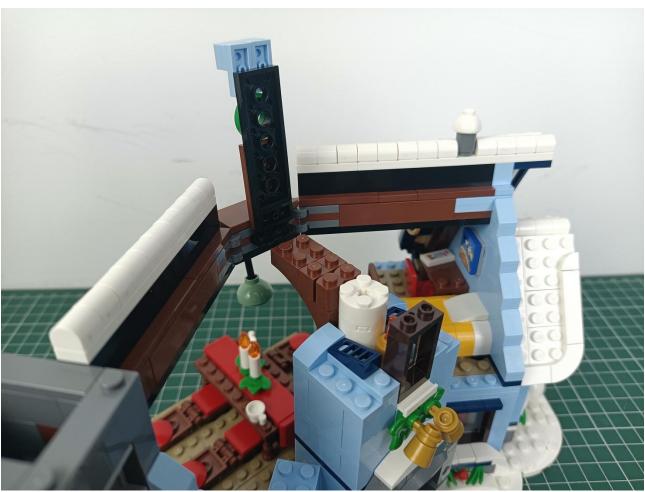

## Step 2 Install:

Please be careful when installing. The lamp wire is relatively slender and cannot be pressed on the

raised position of the building block. It should pass along the gap, otherwise the lamp wire will be pinched.

Please be careful when installing. The lamp wire is relatively slender and cannot be pressed on the raised position of the building block. It should pass along the gap, otherwise the lamp wire will be pinched.