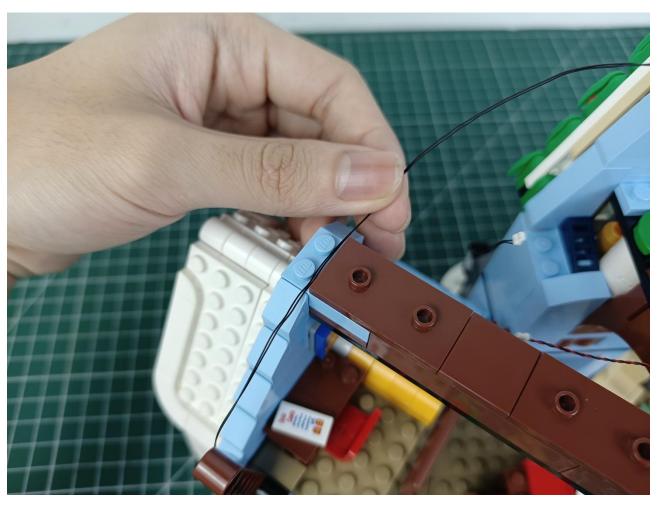

## Step 2 Install:

Please be careful when installing. The lamp wire is relatively slender and cannot be pressed on the

raised position of the building block. It should pass along the gap, otherwise the lamp wire will be pinched.

Please be careful when installing. The lamp wire is relatively slender and cannot be pressed on the raised position of the building block. It should pass along the gap, otherwise the lamp wire will be pinched.