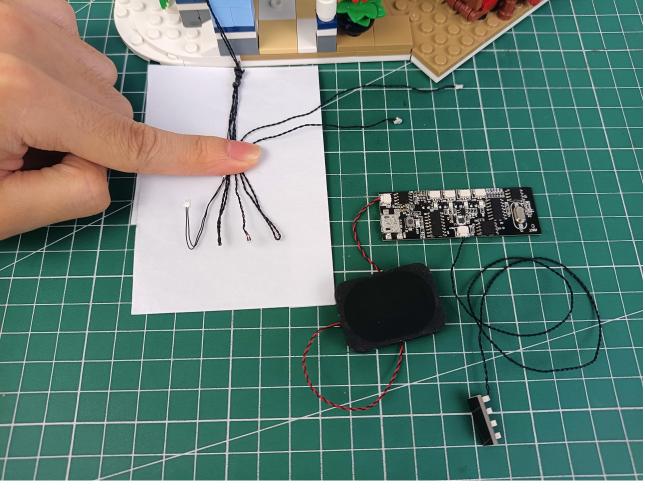

### USB connectors to connect devices

Here use mobile power for demonstration.

Check if the accessories are operating normally. If there is an abnormality, please contact us in time!!!

Separate accessories from 6-Port Expansion Boards.

Put the accessories back in bag 1.

Refer to the demo above to test the accessories in the illustrated bag. (Test one by one, beware of confusion or loss)

After all the tests are completed, separate all the accessories.