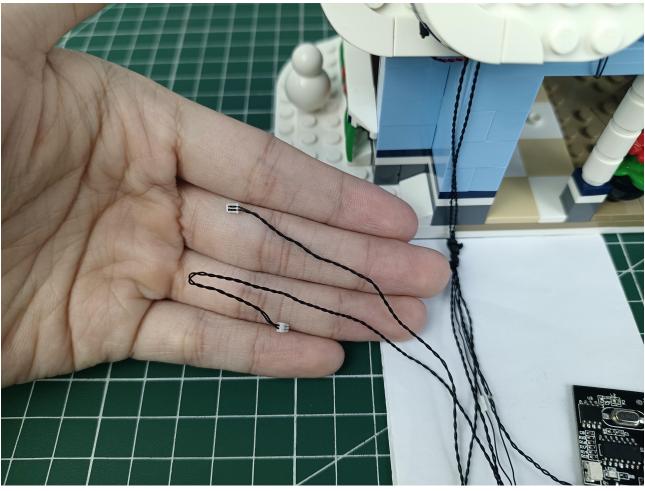

Step 1

Test:

This product has 7 bags.

Take out all the accessories in the No. 5 bag.

Take out 6-Port Expansion Boards and remove the protective film.

Please pay attention to the use of the interface. The interface is small. Please use it carefully: the = number of the 2P interface is aligned with the = number of the expansion board. The equal sign on the expansion board refers to the two solder joints on the outside, not the two inside the jack Metal pin.

Take out the USB power cord and connect them.

Take out the accessories in bag 1.

Connect accessories to 6-Port Expansion Boards.

The power supplies that can be used with the USB power cord are as follows.

Put the accessories back in bag 1.

Refer to the demo above to test the accessories in the illustrated bag. (Test one by one, beware of confusion or loss)

After all the tests are completed, separate all the accessories.