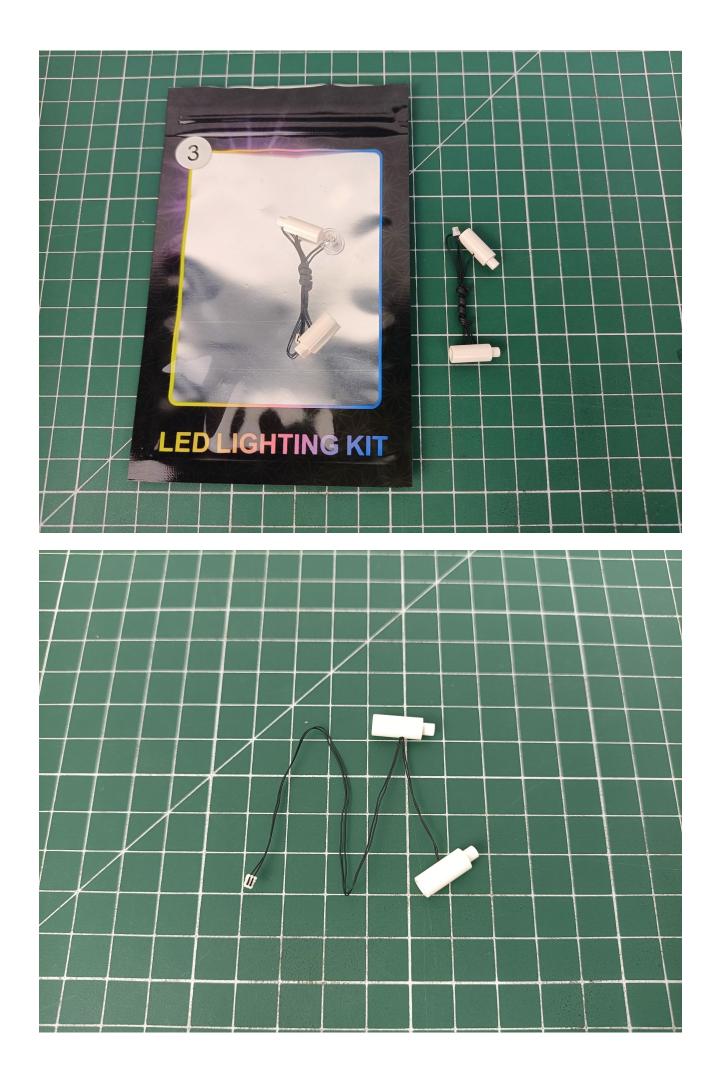

Step 1

Test:

This product has 7 bags.

Take out all the accessories in the No. 5 bag.

Take out 6-Port Expansion Boards and remove the protective film.

Please pay attention to the use of the interface. The interface is small. Please use it carefully: the = number of the 2P interface is aligned with the = number of the expansion board. The equal sign on the expansion board refers to the two solder joints on the outside, not the two inside the jack Metal pin.

Take out the USB power cord and connect them.

Take out the accessories in bag 1.

Connect accessories to 6-Port Expansion Boards.

The power supplies that can be used with the USB power cord are as follows.