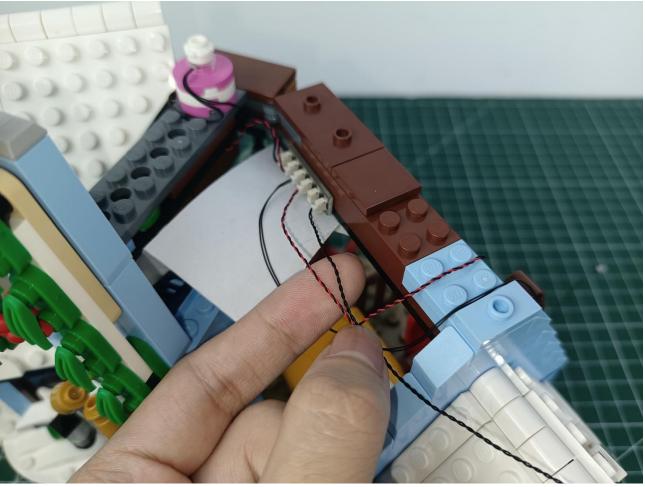

#### Note:

Please be careful when installing. The lamp wire is relatively slender and cannot be pressed on the raised position of the building block. It should pass along the gap, otherwise the lamp wire will be pinched.

## Step 2 Install:

Please be careful when installing. The lamp wire is relatively slender and cannot be pressed on the

raised position of the building block. It should pass along the gap, otherwise the lamp wire will be pinched.

Please be careful when installing. The lamp wire is relatively slender and cannot be pressed on the

raised position of the building block. It should pass along the gap, otherwise the lamp wire will be pinched.