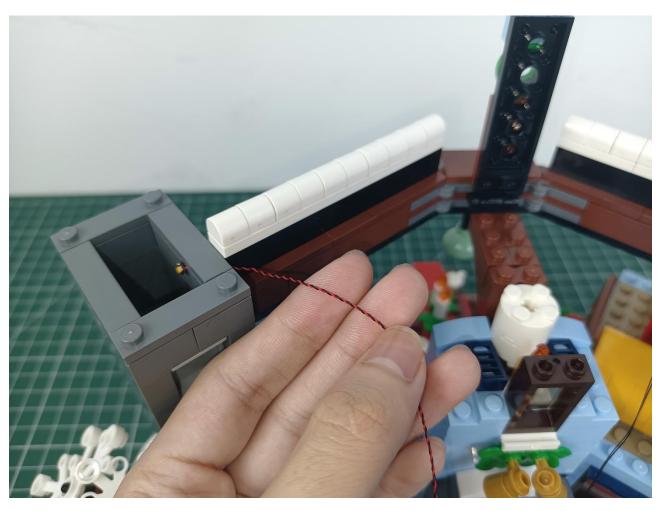

## Step 2 Install:

Please be careful when installing. The lamp wire is relatively slender and cannot be pressed on the

raised position of the building block. It should pass along the gap, otherwise the lamp wire will be pinched.

Please be careful when installing. The lamp wire is relatively slender and cannot be pressed on the raised position of the building block. It should pass along the gap, otherwise the lamp wire will be pinched.