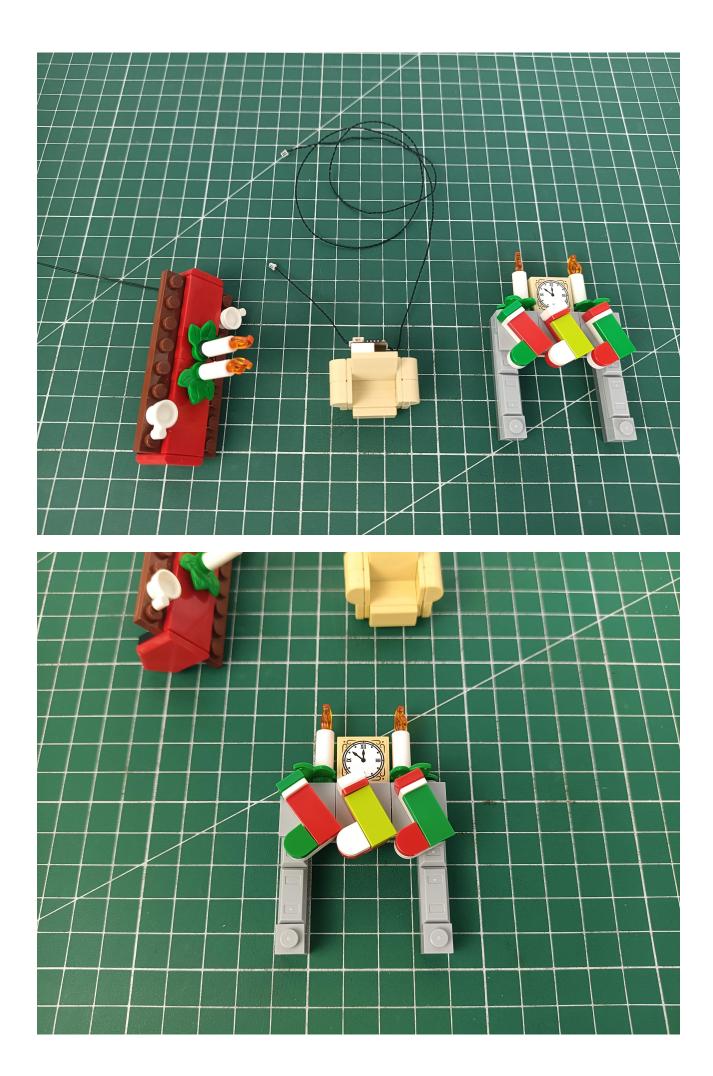

Please be careful when installing. The lamp wire is relatively slender and cannot be pressed on the

raised position of the building block. It should pass along the gap, otherwise the lamp wire will be pinched.