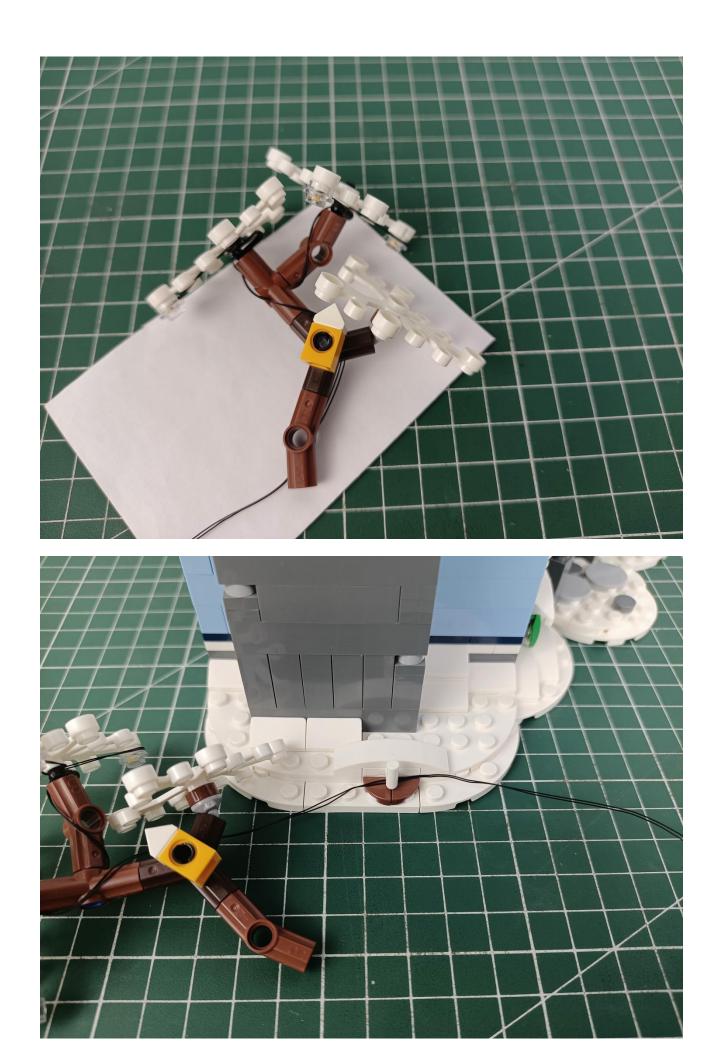

#### Note:

Please be careful when installing. The lamp wire is relatively slender and cannot be pressed on the raised position of the building block. It should pass along the gap, otherwise the lamp wire will be pinched.

## Step 2 Install:

Please be careful when installing. The lamp wire is relatively slender and cannot be pressed on the

raised position of the building block. It should pass along the gap, otherwise the lamp wire will be pinched.