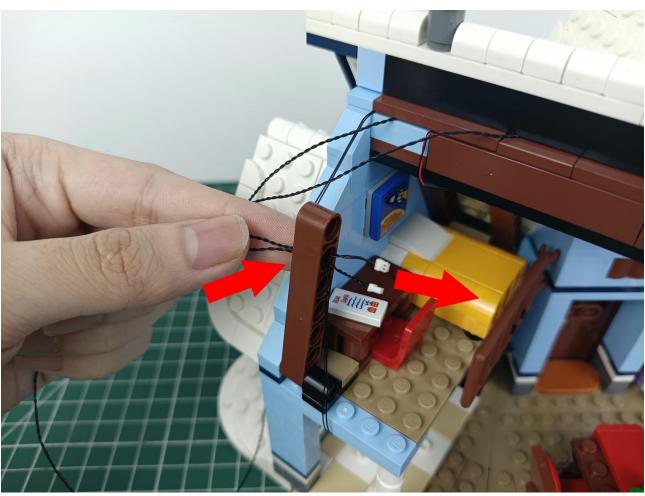

Please be careful when installing. The lamp wire is relatively slender and cannot be pressed on the

raised position of the building block. It should pass along the gap, otherwise the lamp wire will be pinched.