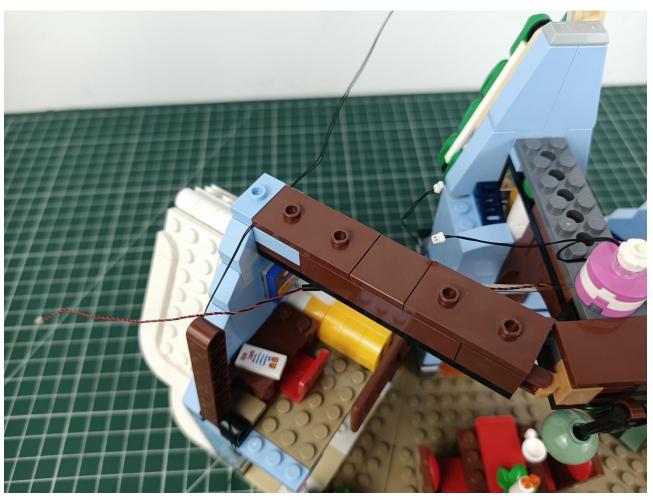

#### Note:

Please be careful when installing. The lamp wire is relatively slender and cannot be pressed on the raised position of the building block. It should pass along the gap, otherwise the lamp wire will be pinched.

## Step 2 Install:

Please be careful when installing. The lamp wire is relatively slender and cannot be pressed on the

raised position of the building block. It should pass along the gap, otherwise the lamp wire will be pinched.

Please be careful when installing. The lamp wire is relatively slender and cannot be pressed on the

raised position of the building block. It should pass along the gap, otherwise the lamp wire will be pinched.