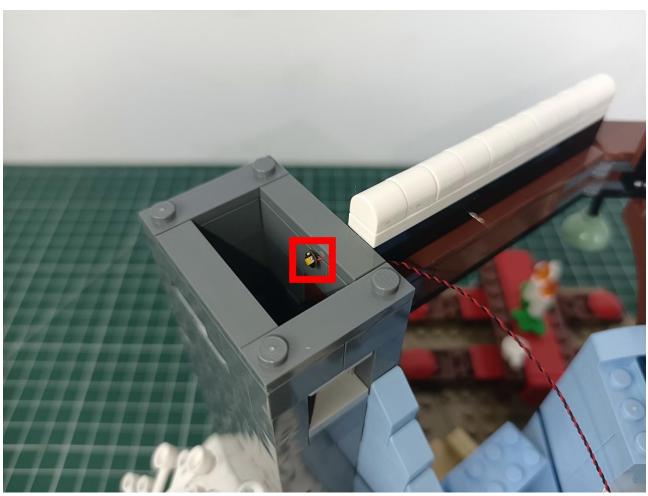

Please be careful when installing. The lamp wire is relatively slender and cannot be pressed on the

raised position of the building block. It should pass along the gap, otherwise the lamp wire will be pinched.

The installation is complete.

The above are ideas and instructions provided by our designers. Please move on:

- 1: Do you have any suggestions about the material and quality of our products?
- 2: Do you have any suggestions on the installation instructions and the degree of difficulty of the installation?
- 3: If you have better installation method and ideas, please contact us in time.