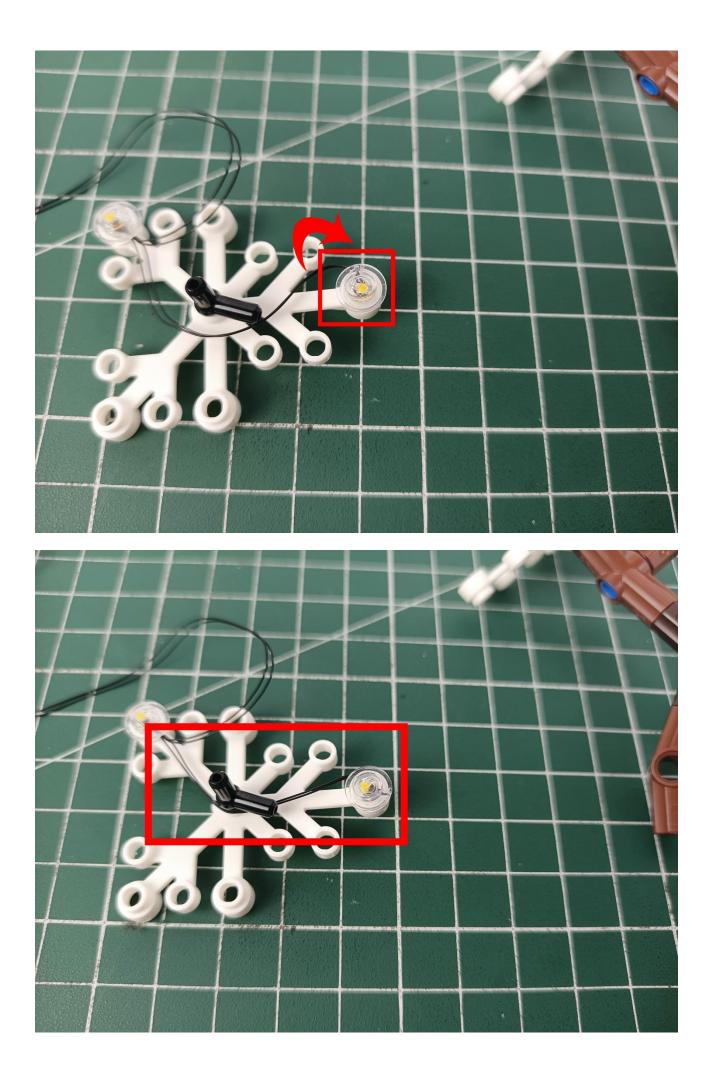

## Step 2 Install:

Please be careful when installing. The lamp wire is relatively slender and cannot be pressed on the

raised position of the building block. It should pass along the gap, otherwise the lamp wire will be pinched.

Please be careful when installing. The lamp wire is relatively slender and cannot be pressed on the raised position of the building block. It should pass along the gap, otherwise the lamp wire will be pinched.