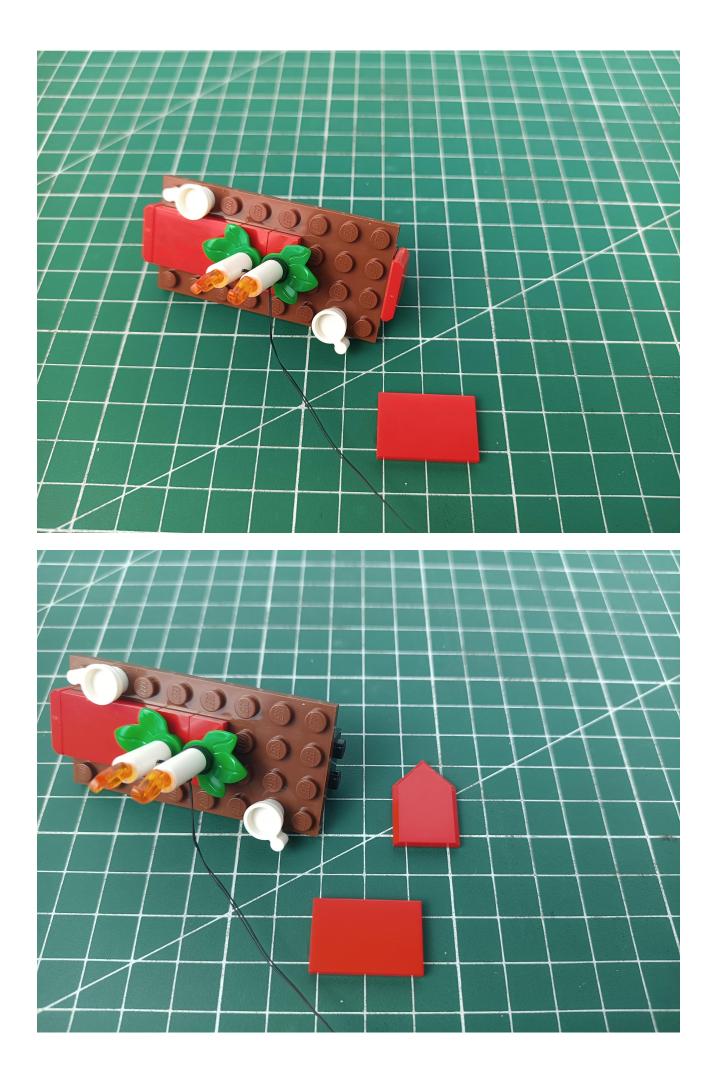

## Step 2 Install:

Please be careful when installing. The lamp wire is relatively slender and cannot be pressed on the

raised position of the building block. It should pass along the gap, otherwise the lamp wire will be pinched.

Please be careful when installing. The lamp wire is relatively slender and cannot be pressed on the raised position of the building block. It should pass along the gap, otherwise the lamp wire will be pinched.