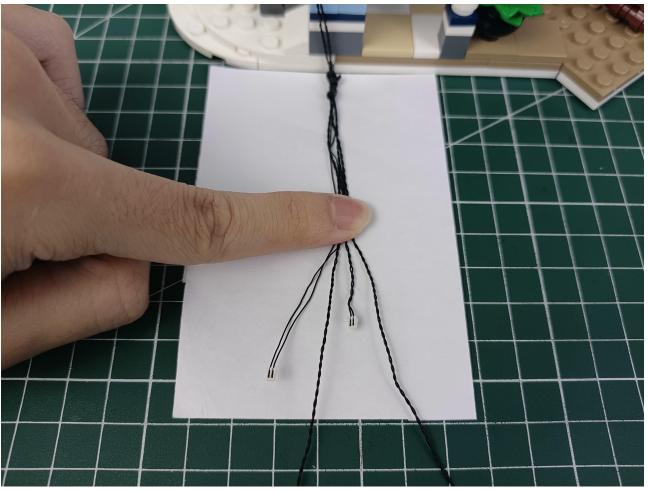

Step 1

Test:

This product has 7 bags.

Take out all the accessories in the No. 5 bag.

Take out 6-Port Expansion Boards and remove the protective film.

Please pay attention to the use of the interface. The interface is small. Please use it carefully: the = number of the 2P interface is aligned with the = number of the expansion board. The equal sign on the expansion board refers to the two solder joints on the outside, not the two inside the jack Metal pin.

Take out the USB power cord and connect them.

Take out the accessories in bag 1.

Connect accessories to 6-Port Expansion Boards.

The power supplies that can be used with the USB power cord are as follows.