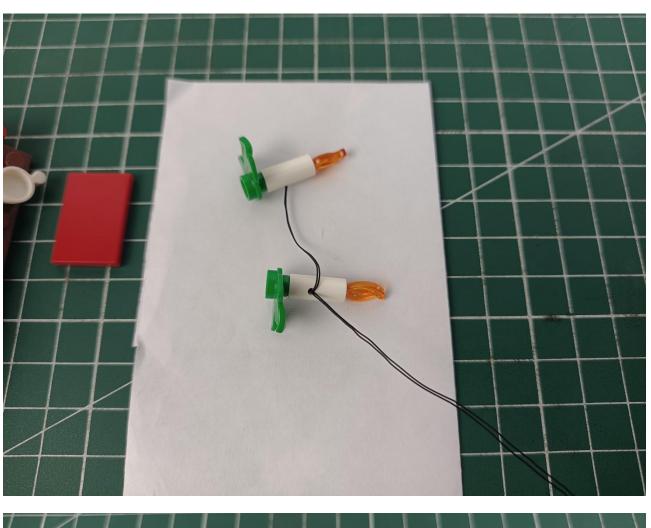

Please be careful when installing. The lamp wire is relatively slender and cannot be pressed on the

raised position of the building block. It should pass along the gap, otherwise the lamp wire will be pinched.

The installation is complete.

The above are ideas and instructions provided by our designers. Please move on:

- 1: Do you have any suggestions about the material and quality of our products?
- 2: Do you have any suggestions on the installation instructions and the degree of difficulty of the installation?
- 3: If you have better installation method and ideas, please contact us in time.