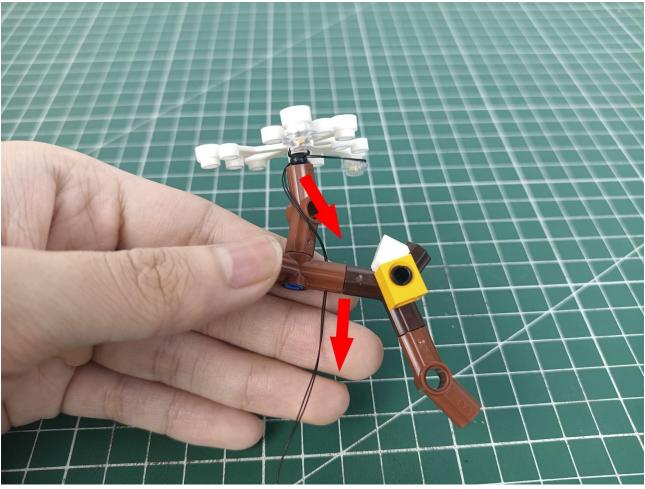

## Step 2 Install:

Please be careful when installing. The lamp wire is relatively slender and cannot be pressed on the

raised position of the building block. It should pass along the gap, otherwise the lamp wire will be pinched.

Please be careful when installing. The lamp wire is relatively slender and cannot be pressed on the raised position of the building block. It should pass along the gap, otherwise the lamp wire will be pinched.