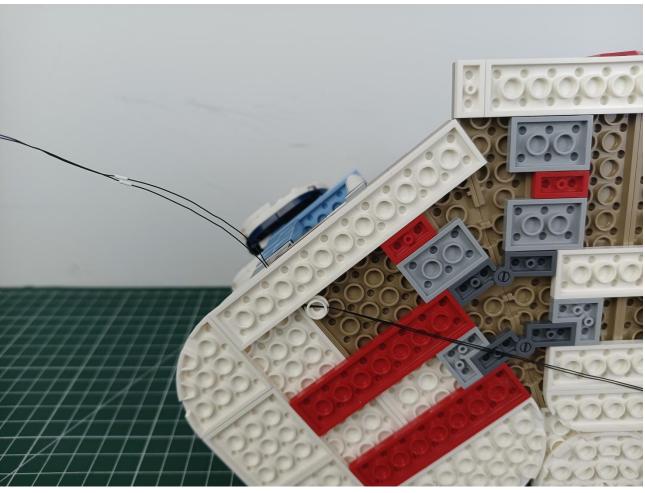

#### Note:

Please be careful when installing. The lamp wire is relatively slender and cannot be pressed on the raised position of the building block. It should pass along the gap, otherwise the lamp wire will be pinched.

## Step 2 Install:

Please be careful when installing. The lamp wire is relatively slender and cannot be pressed on the

raised position of the building block. It should pass along the gap, otherwise the lamp wire will be pinched.

Please be careful when installing. The lamp wire is relatively slender and cannot be pressed on the raised position of the building block. It should pass along the gap, otherwise the lamp wire will be pinched.