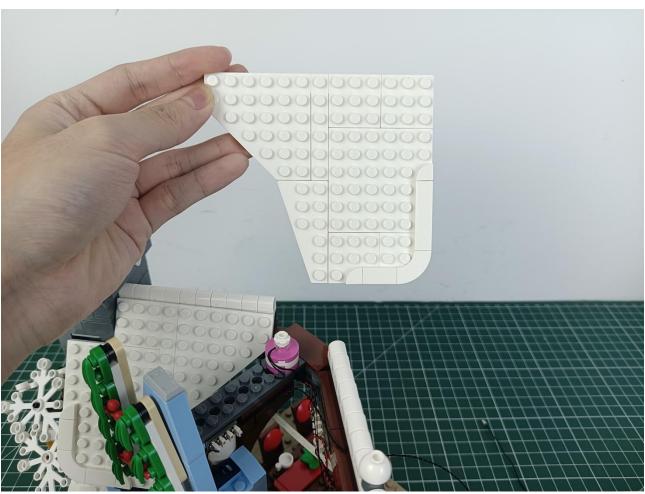

## Step 2 Install:

Please be careful when installing. The lamp wire is relatively slender and cannot be pressed on the

raised position of the building block. It should pass along the gap, otherwise the lamp wire will be pinched.

Please be careful when installing. The lamp wire is relatively slender and cannot be pressed on the

raised position of the building block. It should pass along the gap, otherwise the lamp wire will be pinched.