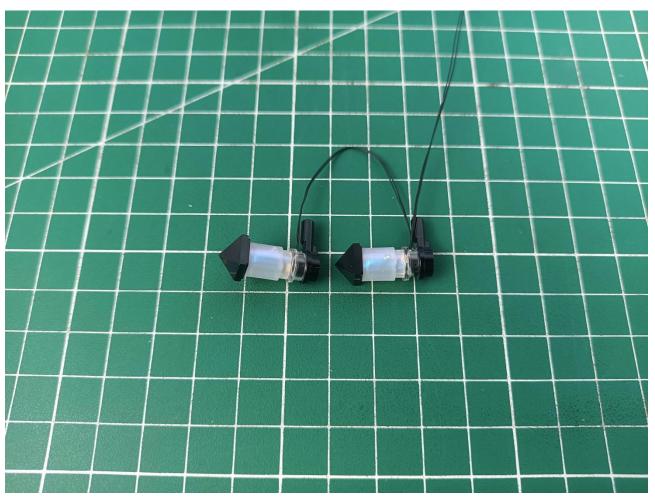

## Step 2 Install:

Please be careful when installing. The lamp wire is relatively slender and cannot be pressed on the

raised position of the building block. It should pass along the gap, otherwise the lamp wire will be pinched.

Please be careful when installing. The lamp wire is relatively slender and cannot be pressed on the

raised position of the building block. It should pass along the gap, otherwise the lamp wire will be pinched.