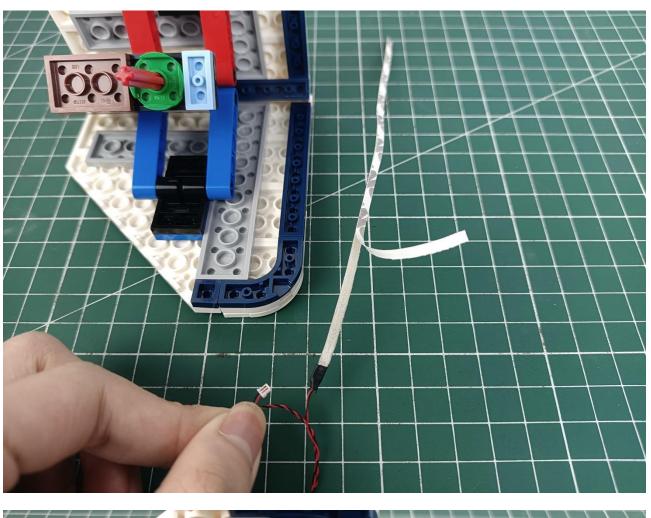

#### Note:

Please be careful when installing. The lamp wire is relatively slender and cannot be pressed on the raised position of the building block. It should pass along the gap, otherwise the lamp wire will be pinched.

Please be careful when installing. The lamp wire is relatively slender and cannot be pressed on the raised position of the building block. It should pass along the gap, otherwise the lamp wire will be pinched.