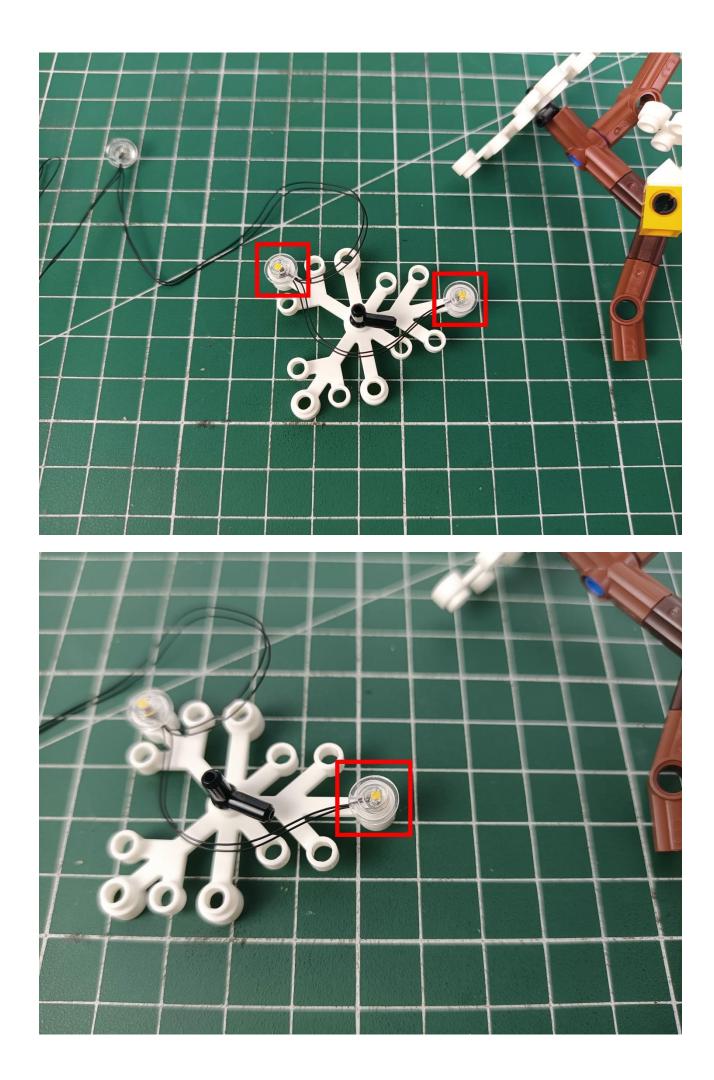

Please be careful when installing. The lamp wire is relatively slender and cannot be pressed on the

raised position of the building block. It should pass along the gap, otherwise the lamp wire will be pinched.