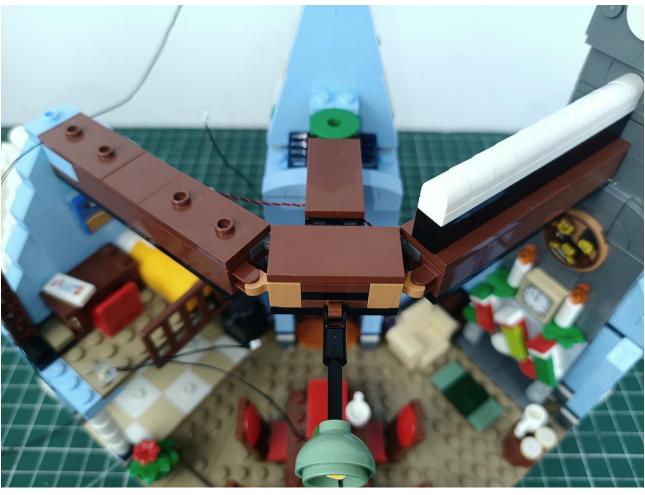

## Step 2 Install:

Please be careful when installing. The lamp wire is relatively slender and cannot be pressed on the

raised position of the building block. It should pass along the gap, otherwise the lamp wire will be pinched.

Please be careful when installing. The lamp wire is relatively slender and cannot be pressed on the

raised position of the building block. It should pass along the gap, otherwise the lamp wire will be pinched.