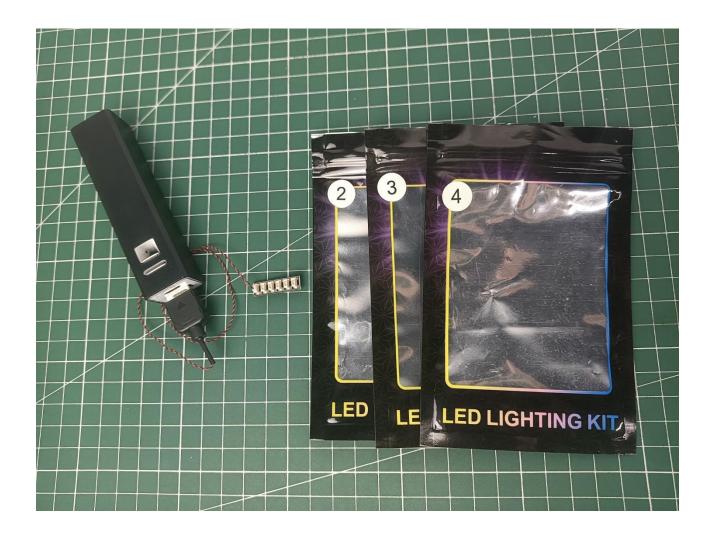

Step 1

Test:

This product has 7 bags.

Take out all the accessories in the No. 5 bag.

Take out 6-Port Expansion Boards and remove the protective film.

Please pay attention to the use of the interface. The interface is small. Please use it carefully: the = number of the 2P interface is aligned with the = number of the expansion board. The equal sign on the expansion board refers to the two solder joints on the outside, not the two inside the jack Metal pin.

Take out the USB power cord and connect them.

Take out the accessories in bag 1.

Connect accessories to 6-Port Expansion Boards.

The power supplies that can be used with the USB power cord are as follows.