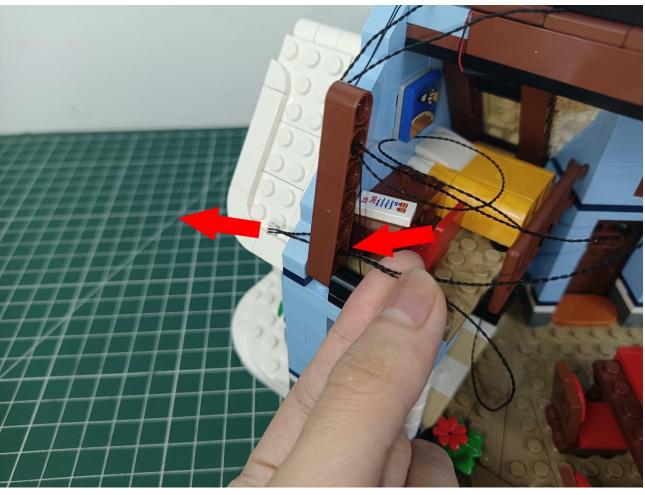

## Step 2 Install:

Please be careful when installing. The lamp wire is relatively slender and cannot be pressed on the

raised position of the building block. It should pass along the gap, otherwise the lamp wire will be pinched.

Please be careful when installing. The lamp wire is relatively slender and cannot be pressed on the raised position of the building block. It should pass along the gap, otherwise the lamp wire will be pinched.