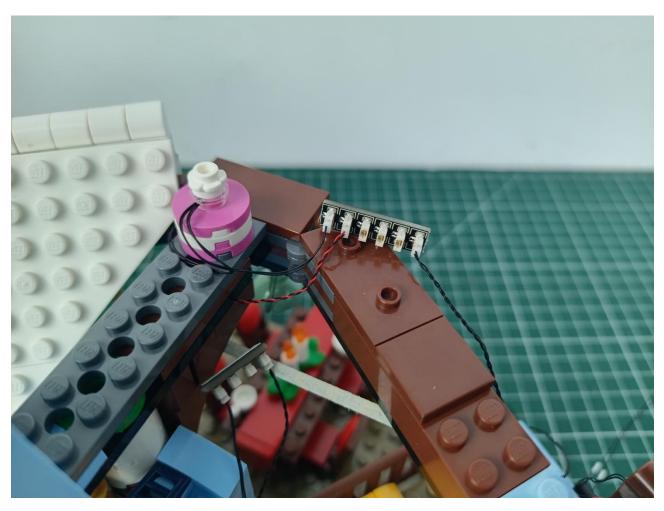

## Step 2 Install:

Please be careful when installing. The lamp wire is relatively slender and cannot be pressed on the

raised position of the building block. It should pass along the gap, otherwise the lamp wire will be pinched.

Please be careful when installing. The lamp wire is relatively slender and cannot be pressed on the raised position of the building block. It should pass along the gap, otherwise the lamp wire will be pinched.