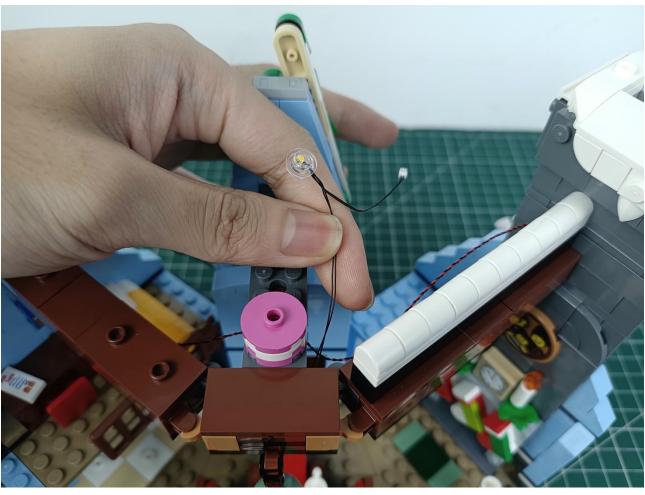

## Step 2 Install:

Please be careful when installing. The lamp wire is relatively slender and cannot be pressed on the

raised position of the building block. It should pass along the gap, otherwise the lamp wire will be pinched.

Please be careful when installing. The lamp wire is relatively slender and cannot be pressed on the raised position of the building block. It should pass along the gap, otherwise the lamp wire will be pinched.