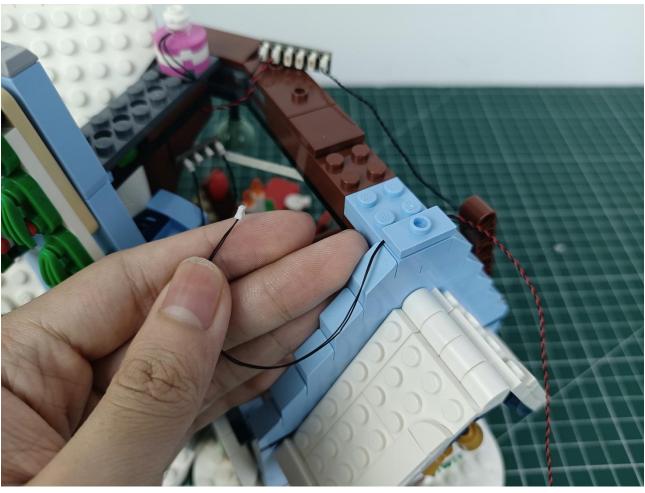

Please be careful when installing. The lamp wire is relatively slender and cannot be pressed on the

raised position of the building block. It should pass along the gap, otherwise the lamp wire will be pinched.