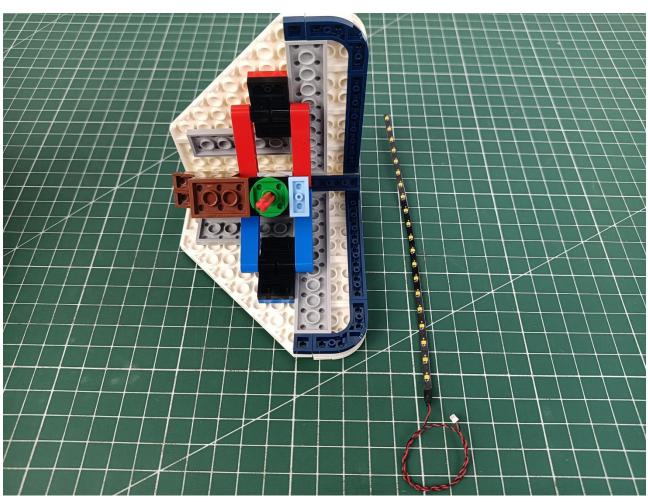

## Step 2 Install:

Please be careful when installing. The lamp wire is relatively slender and cannot be pressed on the

raised position of the building block. It should pass along the gap, otherwise the lamp wire will be pinched.