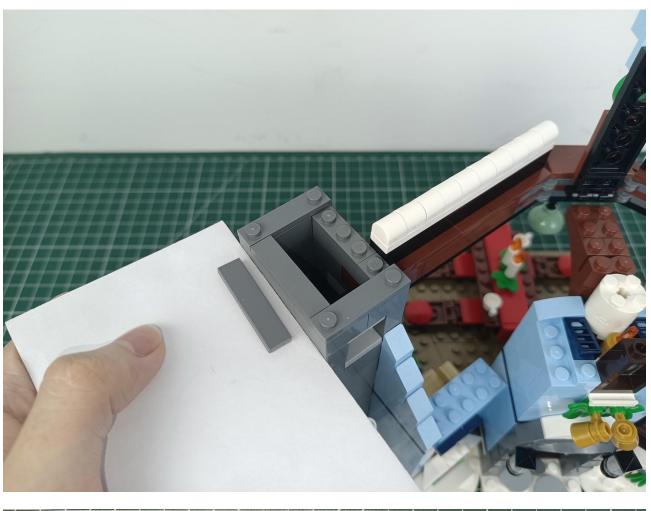

#### Note:

Please be careful when installing. The lamp wire is relatively slender and cannot be pressed on the raised position of the building block. It should pass along the gap, otherwise the lamp wire will be pinched.

## Step 2 Install:

Please be careful when installing. The lamp wire is relatively slender and cannot be pressed on the

raised position of the building block. It should pass along the gap, otherwise the lamp wire will be pinched.

Please be careful when installing. The lamp wire is relatively slender and cannot be pressed on the

raised position of the building block. It should pass along the gap, otherwise the lamp wire will be pinched.