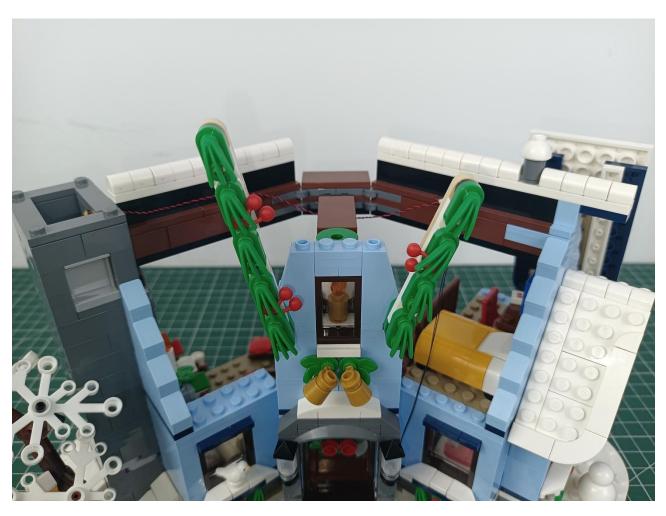

## Step 2 Install:

Please be careful when installing. The lamp wire is relatively slender and cannot be pressed on the

raised position of the building block. It should pass along the gap, otherwise the lamp wire will be pinched.

Please be careful when installing. The lamp wire is relatively slender and cannot be pressed on the

raised position of the building block. It should pass along the gap, otherwise the lamp wire will be pinched.