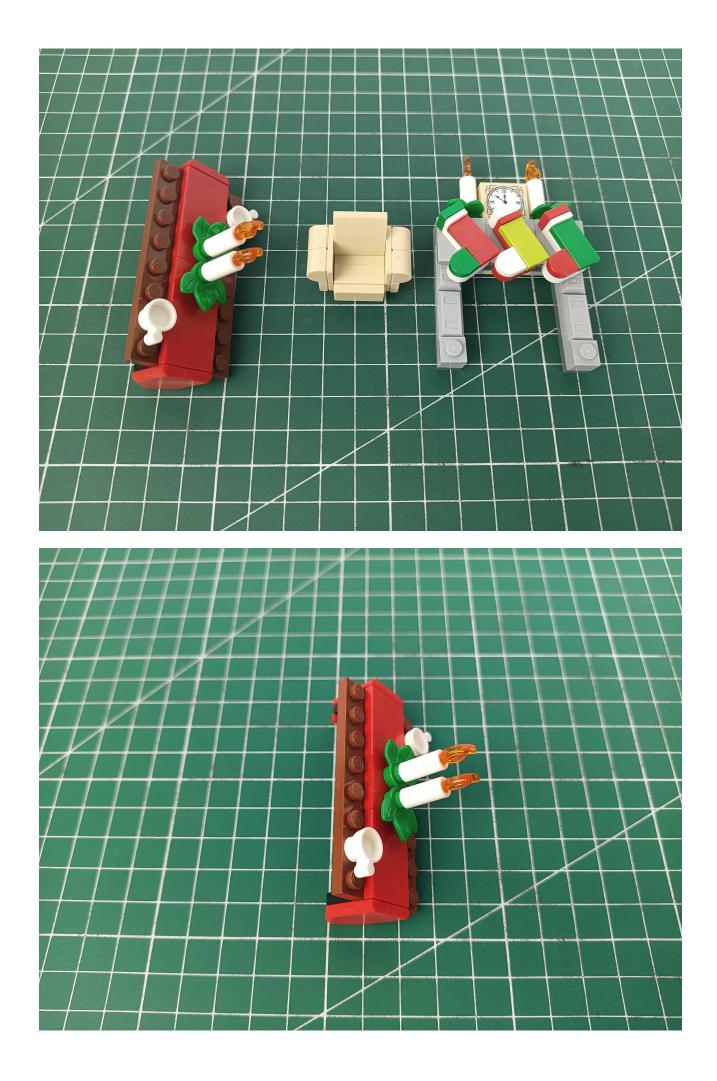

Please be careful when installing. The lamp wire is relatively slender and cannot be pressed on the

raised position of the building block. It should pass along the gap, otherwise the lamp wire will be pinched.