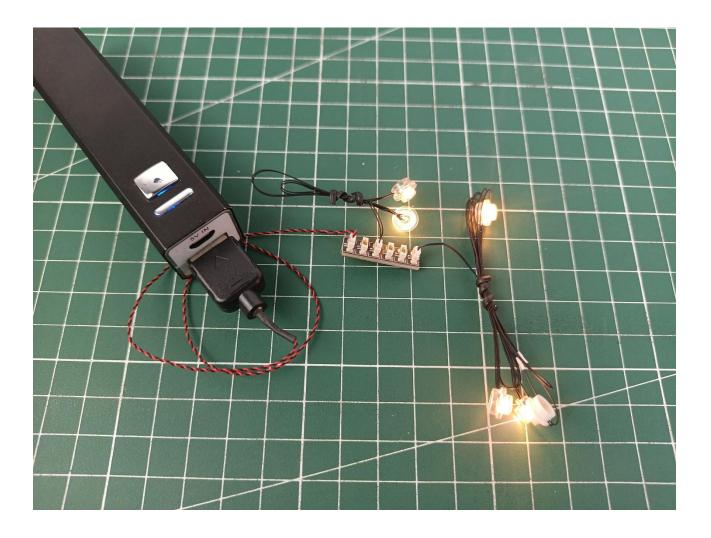

### USB connectors to connect devices

Here use mobile power for demonstration.

Check if the accessories are operating normally. If there is an abnormality, please contact us in time!!!

Separate accessories from 6-Port Expansion Boards.

Put the accessories back in bag 1.

Refer to the demo above to test the accessories in the illustrated bag. (Test one by one, beware of confusion or loss)

After all the tests are completed, separate all the accessories.