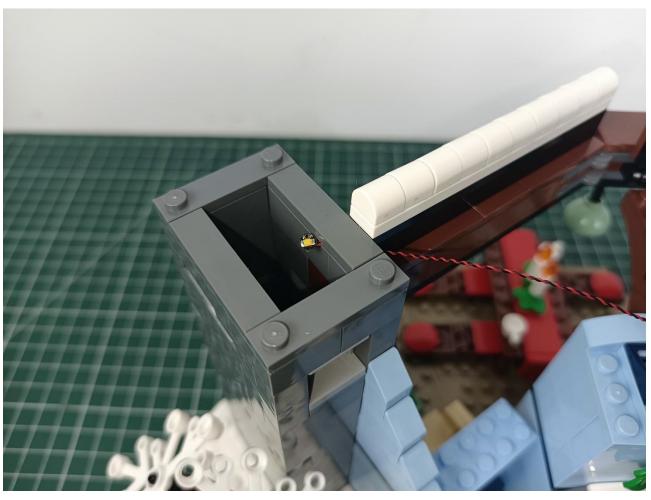

Please be careful when installing. The lamp wire is relatively slender and cannot be pressed on the

raised position of the building block. It should pass along the gap, otherwise the lamp wire will be pinched.