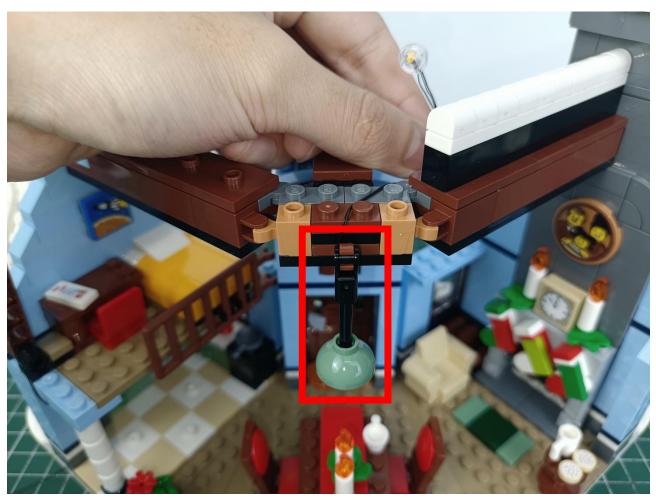

Please be careful when installing. The lamp wire is relatively slender and cannot be pressed on the

raised position of the building block. It should pass along the gap, otherwise the lamp wire will be pinched.