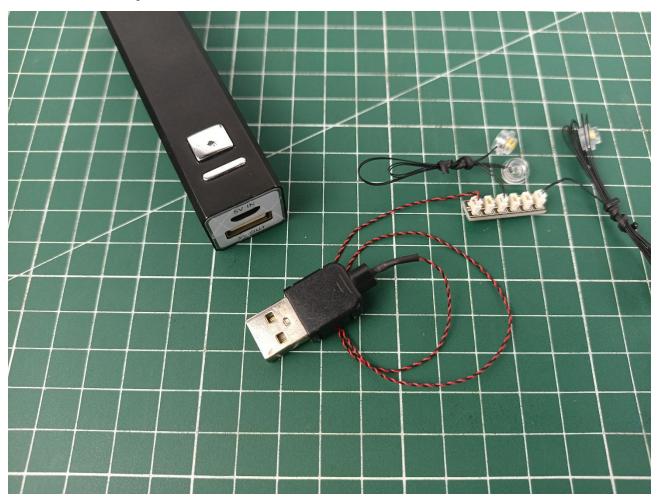

Step 1

Test:

This product has 7 bags.

Take out all the accessories in the No. 5 bag.

Take out 6-Port Expansion Boards and remove the protective film.

Please pay attention to the use of the interface. The interface is small. Please use it carefully: the = number of the 2P interface is aligned with the = number of the expansion board. The equal sign on the expansion board refers to the two solder joints on the outside, not the two inside the jack Metal pin.

Take out the USB power cord and connect them.

Take out the accessories in bag 1.

Connect accessories to 6-Port Expansion Boards.

The power supplies that can be used with the USB power cord are as follows.

### USB connectors to connect devices

Here use mobile power for demonstration.

Check if the accessories are operating normally. If there is an abnormality, please contact us in time!!!

Separate accessories from 6-Port Expansion Boards.