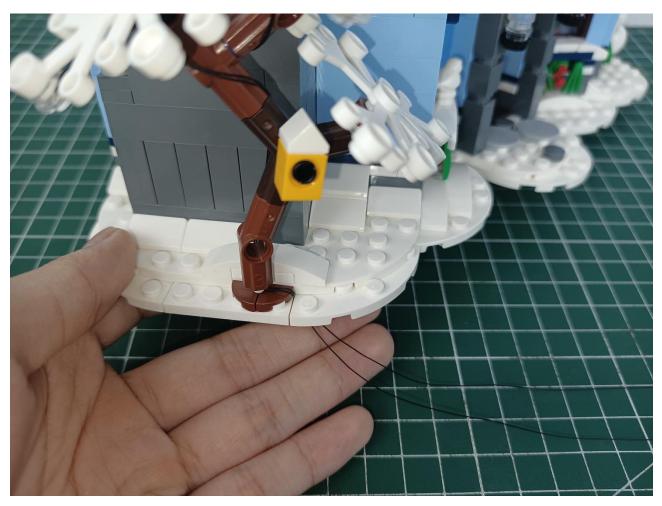

Please be careful when installing. The lamp wire is relatively slender and cannot be pressed on the

raised position of the building block. It should pass along the gap, otherwise the lamp wire will be pinched.