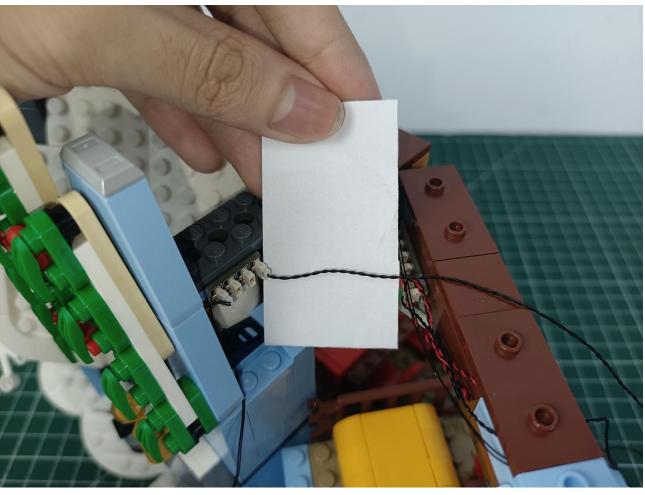

## Step 2 Install:

Please be careful when installing. The lamp wire is relatively slender and cannot be pressed on the

raised position of the building block. It should pass along the gap, otherwise the lamp wire will be pinched.

Please be careful when installing. The lamp wire is relatively slender and cannot be pressed on the raised position of the building block. It should pass along the gap, otherwise the lamp wire will be pinched.