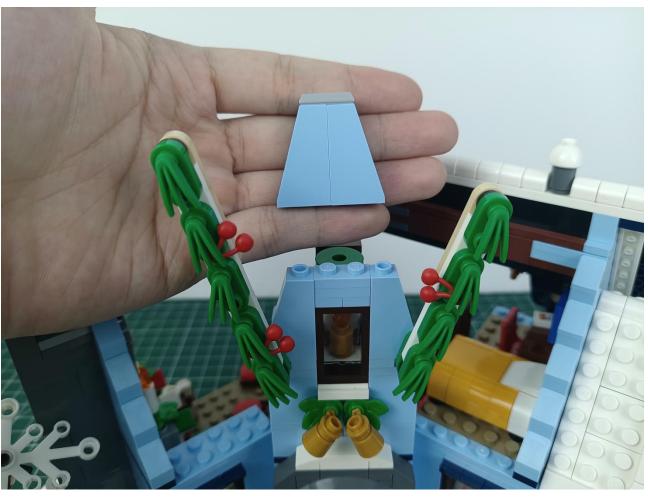

#### Note:

Please be careful when installing. The lamp wire is relatively slender and cannot be pressed on the raised position of the building block. It should pass along the gap, otherwise the lamp wire will be pinched.

## Step 2 Install:

Please be careful when installing. The lamp wire is relatively slender and cannot be pressed on the

raised position of the building block. It should pass along the gap, otherwise the lamp wire will be pinched.

Please be careful when installing. The lamp wire is relatively slender and cannot be pressed on the

raised position of the building block. It should pass along the gap, otherwise the lamp wire will be pinched.