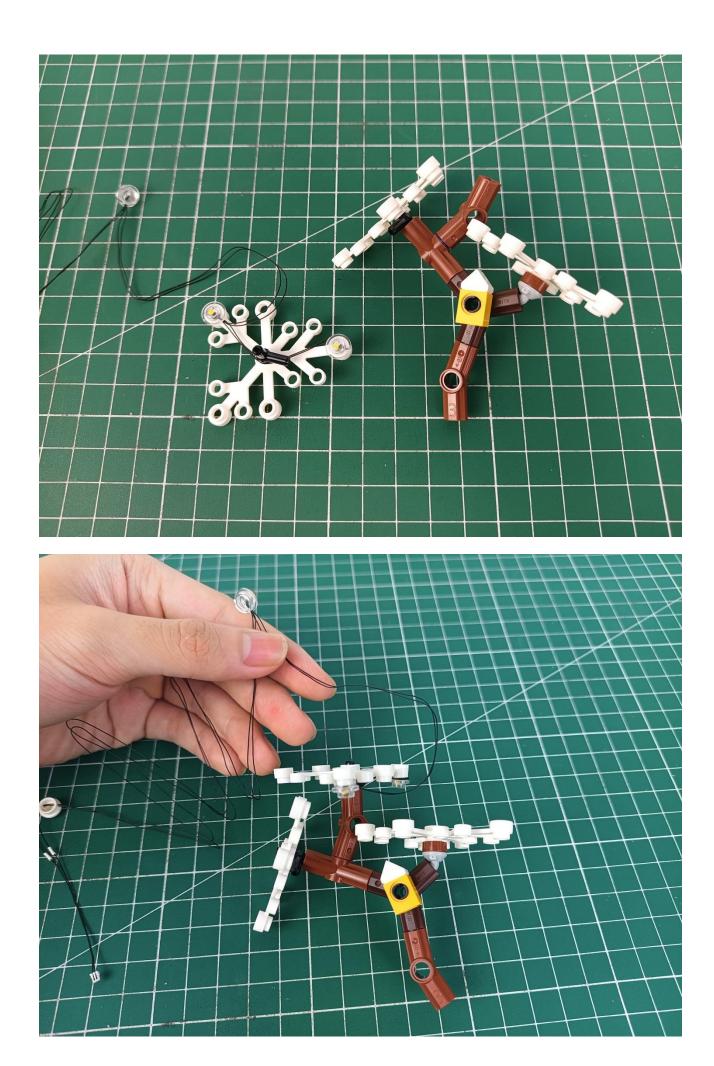

## Step 2 Install:

Please be careful when installing. The lamp wire is relatively slender and cannot be pressed on the

raised position of the building block. It should pass along the gap, otherwise the lamp wire will be pinched.

Please be careful when installing. The lamp wire is relatively slender and cannot be pressed on the raised position of the building block. It should pass along the gap, otherwise the lamp wire will be pinched.