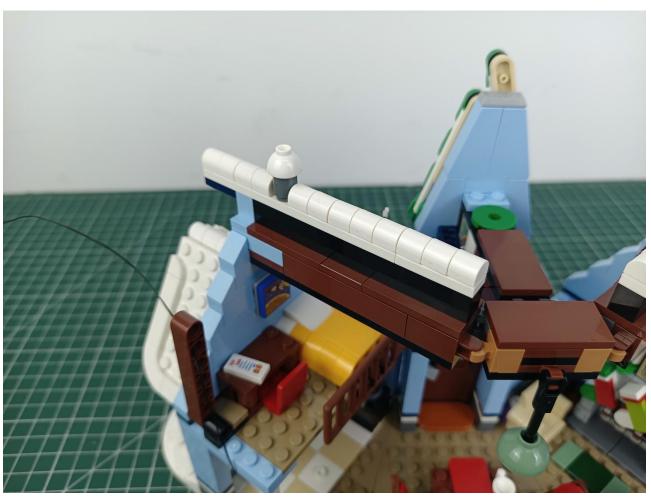

#### Note:

Please be careful when installing. The lamp wire is relatively slender and cannot be pressed on the raised position of the building block. It should pass along the gap, otherwise the lamp wire will be pinched.

## Step 2 Install:

Please be careful when installing. The lamp wire is relatively slender and cannot be pressed on the

raised position of the building block. It should pass along the gap, otherwise the lamp wire will be pinched.

Please be careful when installing. The lamp wire is relatively slender and cannot be pressed on the

raised position of the building block. It should pass along the gap, otherwise the lamp wire will be pinched.