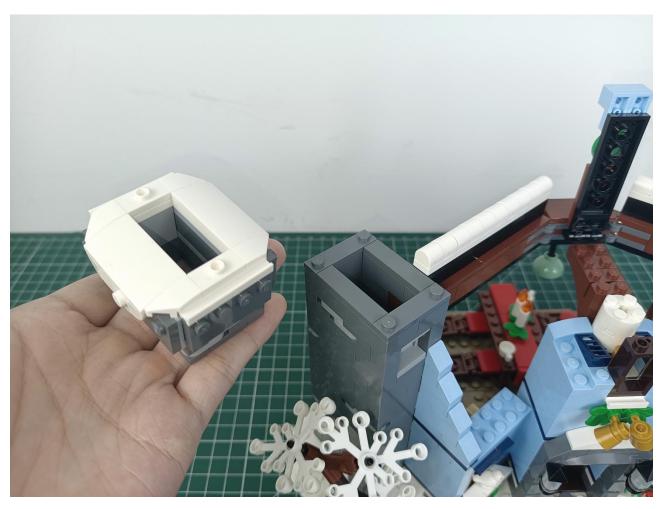

## Step 2 Install:

Please be careful when installing. The lamp wire is relatively slender and cannot be pressed on the

raised position of the building block. It should pass along the gap, otherwise the lamp wire will be pinched.

Please be careful when installing. The lamp wire is relatively slender and cannot be pressed on the

raised position of the building block. It should pass along the gap, otherwise the lamp wire will be pinched.