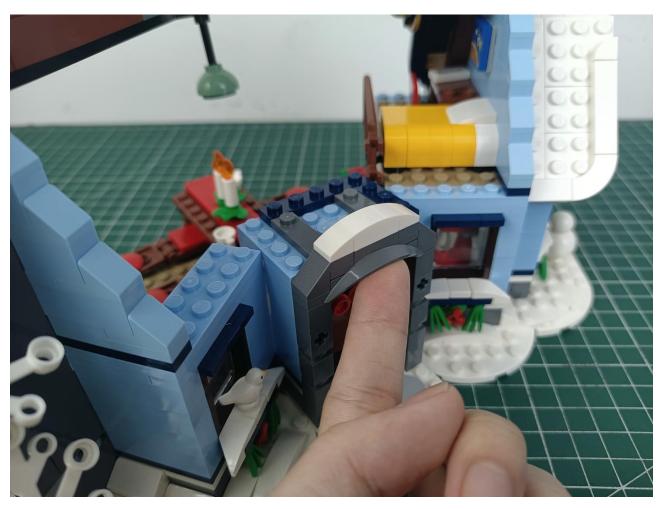

## Step 2 Install:

Please be careful when installing. The lamp wire is relatively slender and cannot be pressed on the

raised position of the building block. It should pass along the gap, otherwise the lamp wire will be pinched.

Please be careful when installing. The lamp wire is relatively slender and cannot be pressed on the

raised position of the building block. It should pass along the gap, otherwise the lamp wire will be pinched.