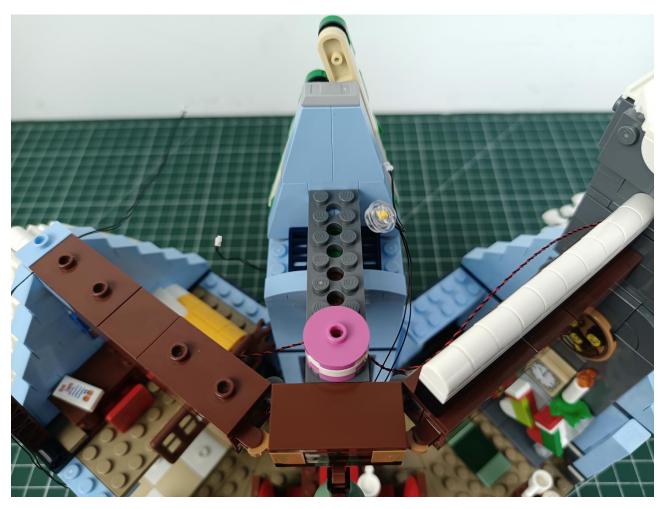

## Step 2 Install:

Please be careful when installing. The lamp wire is relatively slender and cannot be pressed on the

raised position of the building block. It should pass along the gap, otherwise the lamp wire will be pinched.

Please be careful when installing. The lamp wire is relatively slender and cannot be pressed on the raised position of the building block. It should pass along the gap, otherwise the lamp wire will be pinched.