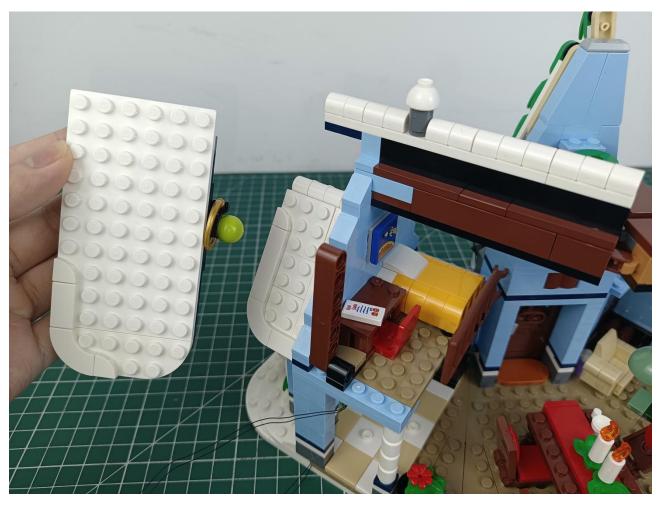

#### Note:

Please be careful when installing. The lamp wire is relatively slender and cannot be pressed on the raised position of the building block. It should pass along the gap, otherwise the lamp wire will be pinched.

## Step 2 Install:

Please be careful when installing. The lamp wire is relatively slender and cannot be pressed on the

raised position of the building block. It should pass along the gap, otherwise the lamp wire will be pinched.