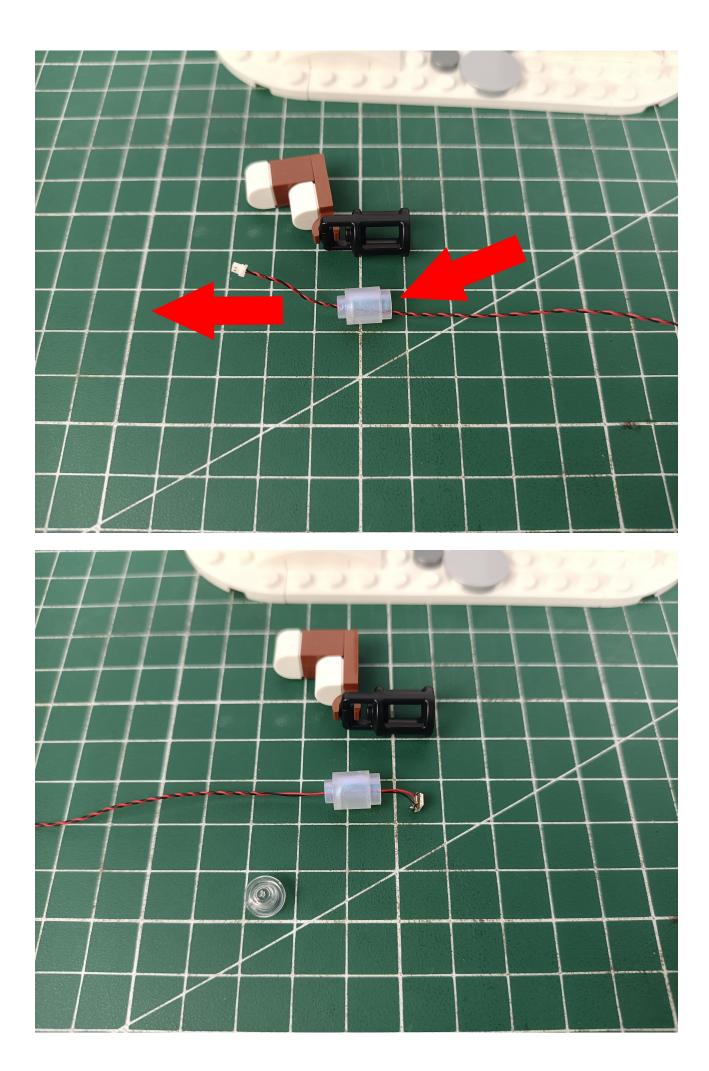

## Step 2 Install:

Please be careful when installing. The lamp wire is relatively slender and cannot be pressed on the

raised position of the building block. It should pass along the gap, otherwise the lamp wire will be pinched.

Please be careful when installing. The lamp wire is relatively slender and cannot be pressed on the

raised position of the building block. It should pass along the gap, otherwise the lamp wire will be pinched.