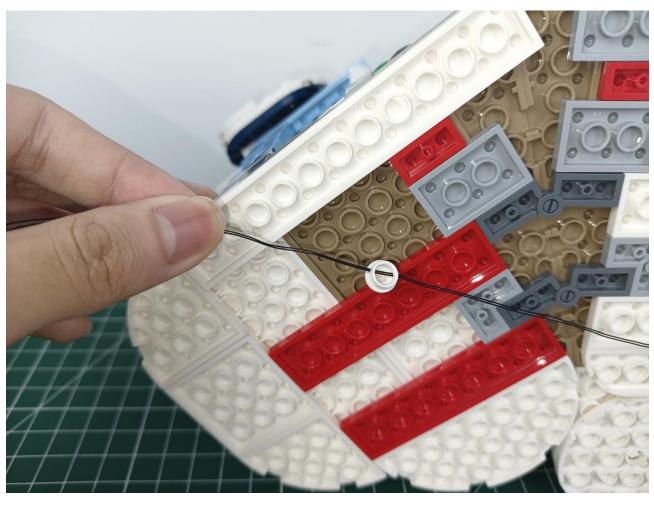

## Step 2 Install:

Please be careful when installing. The lamp wire is relatively slender and cannot be pressed on the

raised position of the building block. It should pass along the gap, otherwise the lamp wire will be pinched.

Please be careful when installing. The lamp wire is relatively slender and cannot be pressed on the

raised position of the building block. It should pass along the gap, otherwise the lamp wire will be pinched.