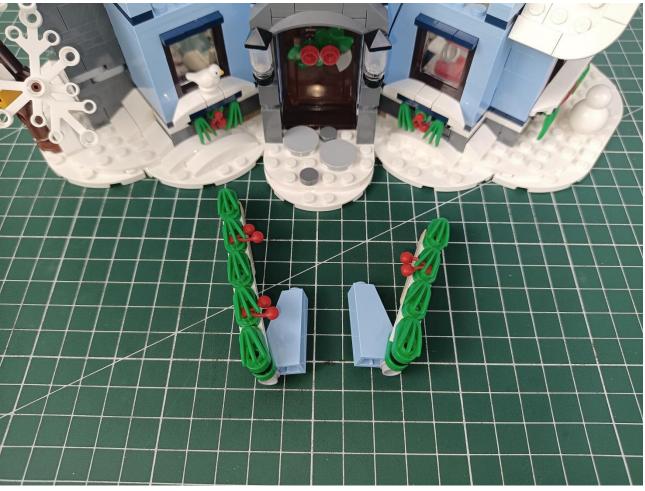

The installation is complete.

The above are ideas and instructions provided by our designers. Please move on:

- 1: Do you have any suggestions about the material and quality of our products?
- 2: Do you have any suggestions on the installation instructions and the degree of difficulty of the installation?
- 3: If you have better installation method and ideas, please contact us in time.