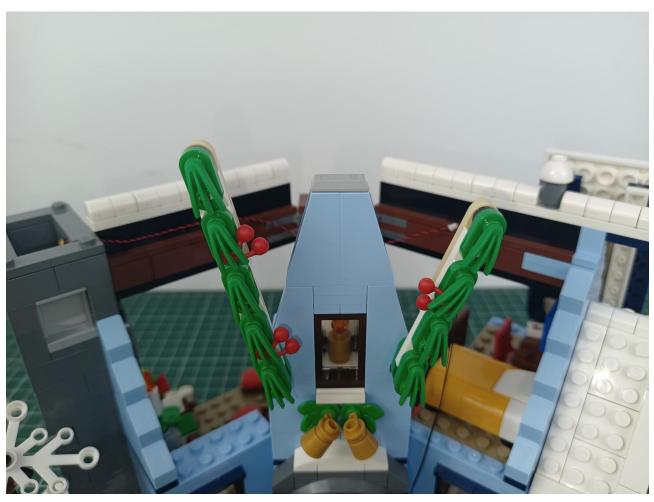

## Step 2 Install:

Please be careful when installing. The lamp wire is relatively slender and cannot be pressed on the

raised position of the building block. It should pass along the gap, otherwise the lamp wire will be pinched.

Please be careful when installing. The lamp wire is relatively slender and cannot be pressed on the

raised position of the building block. It should pass along the gap, otherwise the lamp wire will be pinched.