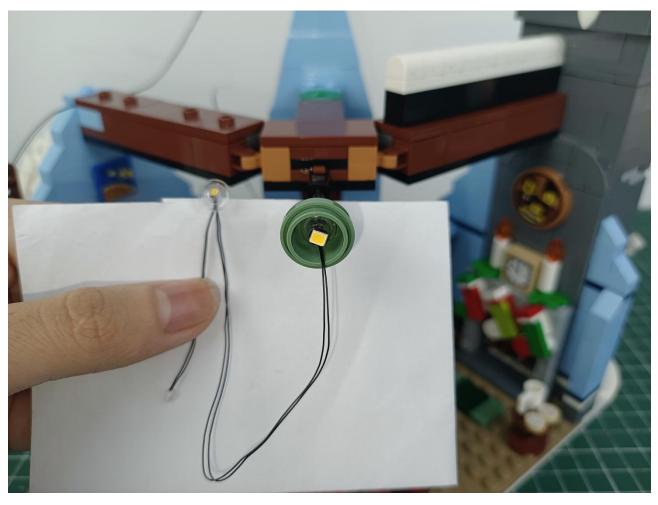

Put the accessories back in bag 1.

Refer to the demo above to test the accessories in the illustrated bag. (Test one by one, beware of confusion or loss)

After all the tests are completed, separate all the accessories.

Put the accessories back in the No. 5 bag.