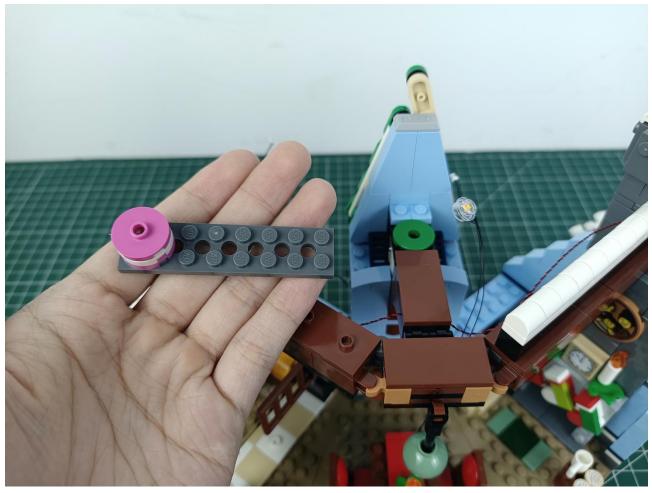

## Step 2 Install:

Please be careful when installing. The lamp wire is relatively slender and cannot be pressed on the

raised position of the building block. It should pass along the gap, otherwise the lamp wire will be pinched.

Please be careful when installing. The lamp wire is relatively slender and cannot be pressed on the raised position of the building block. It should pass along the gap, otherwise the lamp wire will be pinched.