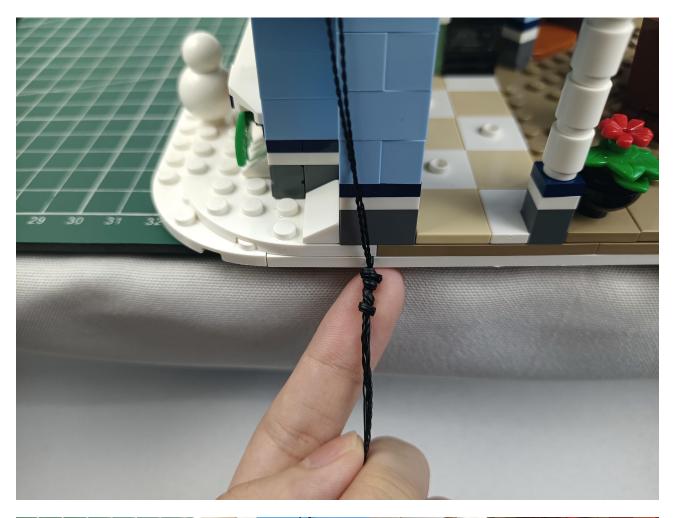

## Step 2 Install:

Please be careful when installing. The lamp wire is relatively slender and cannot be pressed on the

raised position of the building block. It should pass along the gap, otherwise the lamp wire will be pinched.

Please be careful when installing. The lamp wire is relatively slender and cannot be pressed on the

raised position of the building block. It should pass along the gap, otherwise the lamp wire will be pinched.