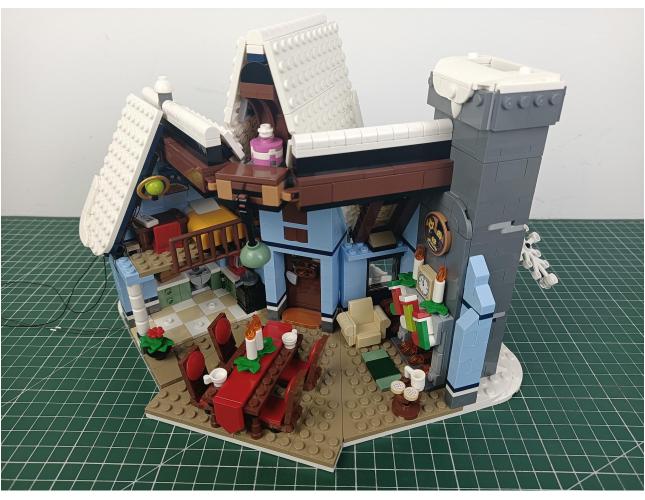

## Step 2 Install:

Please be careful when installing. The lamp wire is relatively slender and cannot be pressed on the

raised position of the building block. It should pass along the gap, otherwise the lamp wire will be pinched.

Please be careful when installing. The lamp wire is relatively slender and cannot be pressed on the

raised position of the building block. It should pass along the gap, otherwise the lamp wire will be pinched.