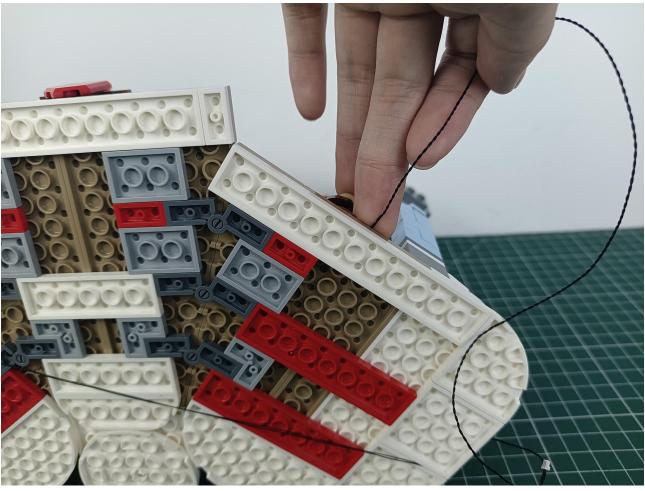

Step 1

Test:

This product has 7 bags.

Take out all the accessories in the No. 5 bag.

Take out 6-Port Expansion Boards and remove the protective film.

Please pay attention to the use of the interface. The interface is small. Please use it carefully: the = number of the 2P interface is aligned with the = number of the expansion board. The equal sign on the expansion board refers to the two solder joints on the outside, not the two inside the jack Metal pin.

Take out the USB power cord and connect them.

Take out the accessories in bag 1.

Connect accessories to 6-Port Expansion Boards.

The power supplies that can be used with the USB power cord are as follows.