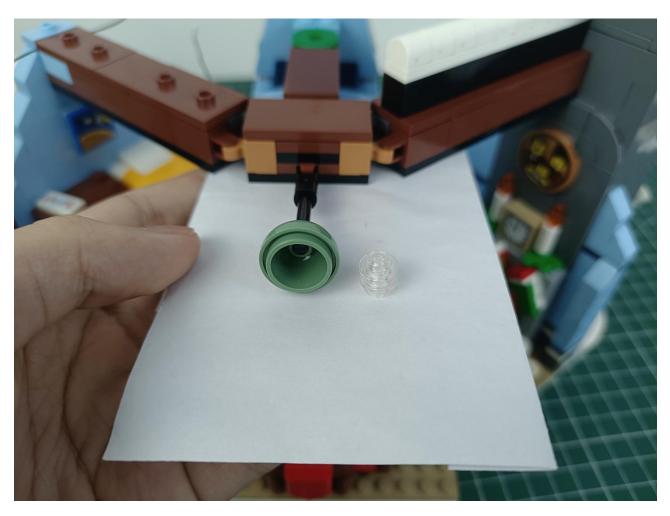

## Step 2 Install:

Please be careful when installing. The lamp wire is relatively slender and cannot be pressed on the

raised position of the building block. It should pass along the gap, otherwise the lamp wire will be pinched.

Please be careful when installing. The lamp wire is relatively slender and cannot be pressed on the

raised position of the building block. It should pass along the gap, otherwise the lamp wire will be pinched.