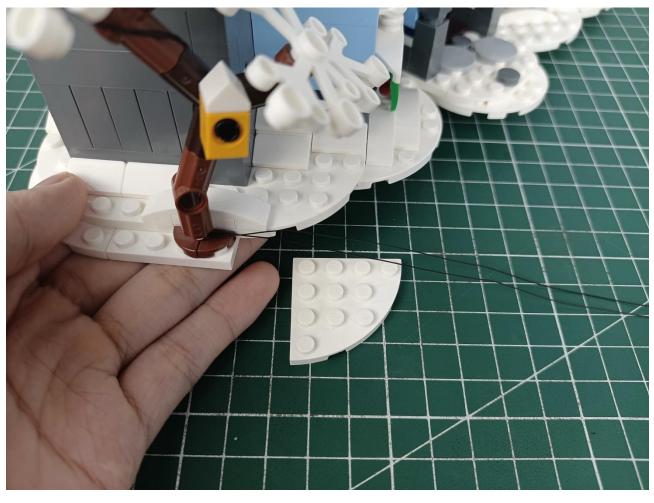

Please be careful when installing. The lamp wire is relatively slender and cannot be pressed on the

raised position of the building block. It should pass along the gap, otherwise the lamp wire will be pinched.

The installation is complete.

The above are ideas and instructions provided by our designers. Please move on:

- 1: Do you have any suggestions about the material and quality of our products?
- 2: Do you have any suggestions on the installation instructions and the degree of difficulty of the installation?
- 3: If you have better installation method and ideas, please contact us in time.