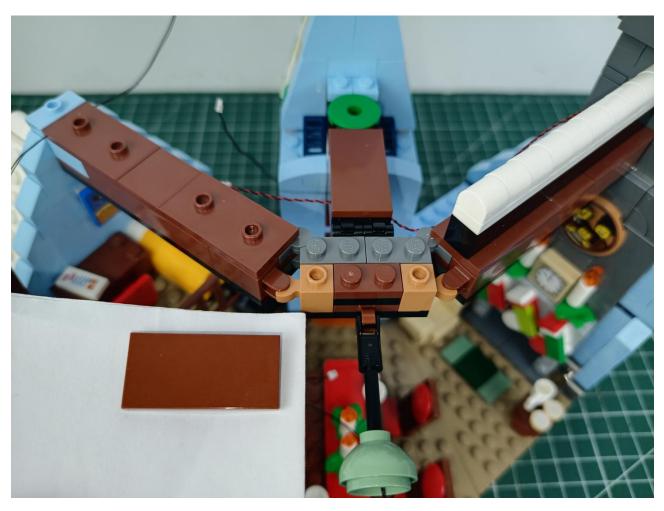

## Step 2 Install:

Please be careful when installing. The lamp wire is relatively slender and cannot be pressed on the

raised position of the building block. It should pass along the gap, otherwise the lamp wire will be pinched.

Please be careful when installing. The lamp wire is relatively slender and cannot be pressed on the

raised position of the building block. It should pass along the gap, otherwise the lamp wire will be pinched.