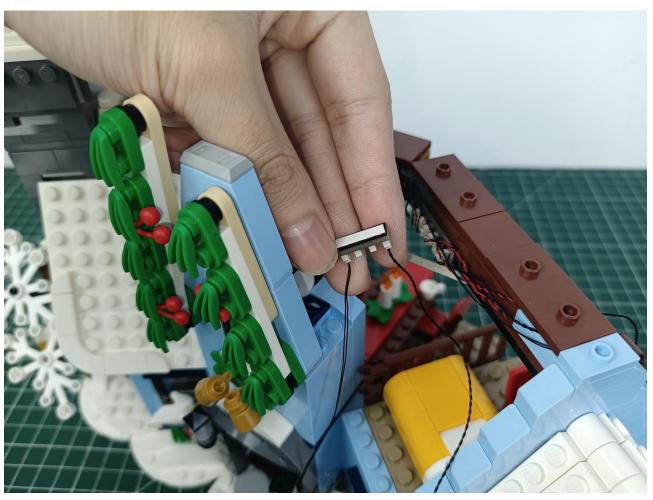

## Step 2 Install:

Please be careful when installing. The lamp wire is relatively slender and cannot be pressed on the

raised position of the building block. It should pass along the gap, otherwise the lamp wire will be pinched.

Please be careful when installing. The lamp wire is relatively slender and cannot be pressed on the

raised position of the building block. It should pass along the gap, otherwise the lamp wire will be pinched.