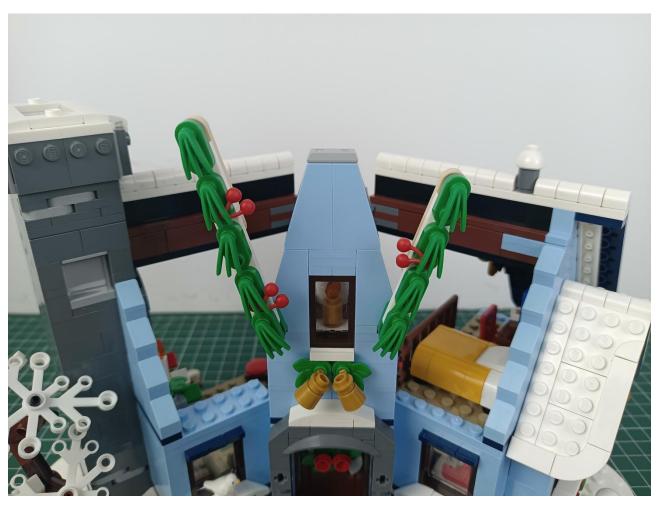

## Step 2 Install:

Please be careful when installing. The lamp wire is relatively slender and cannot be pressed on the

raised position of the building block. It should pass along the gap, otherwise the lamp wire will be pinched.

Please be careful when installing. The lamp wire is relatively slender and cannot be pressed on the

raised position of the building block. It should pass along the gap, otherwise the lamp wire will be pinched.