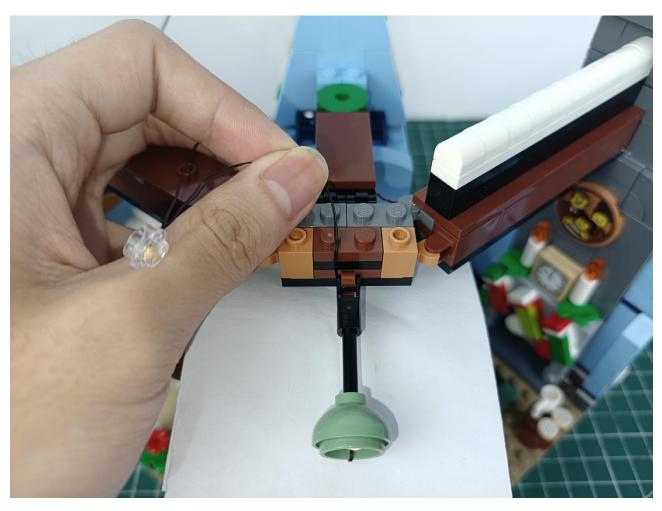

## Step 2 Install:

Please be careful when installing. The lamp wire is relatively slender and cannot be pressed on the

raised position of the building block. It should pass along the gap, otherwise the lamp wire will be pinched.

Please be careful when installing. The lamp wire is relatively slender and cannot be pressed on the raised position of the building block. It should pass along the gap, otherwise the lamp wire will be pinched.