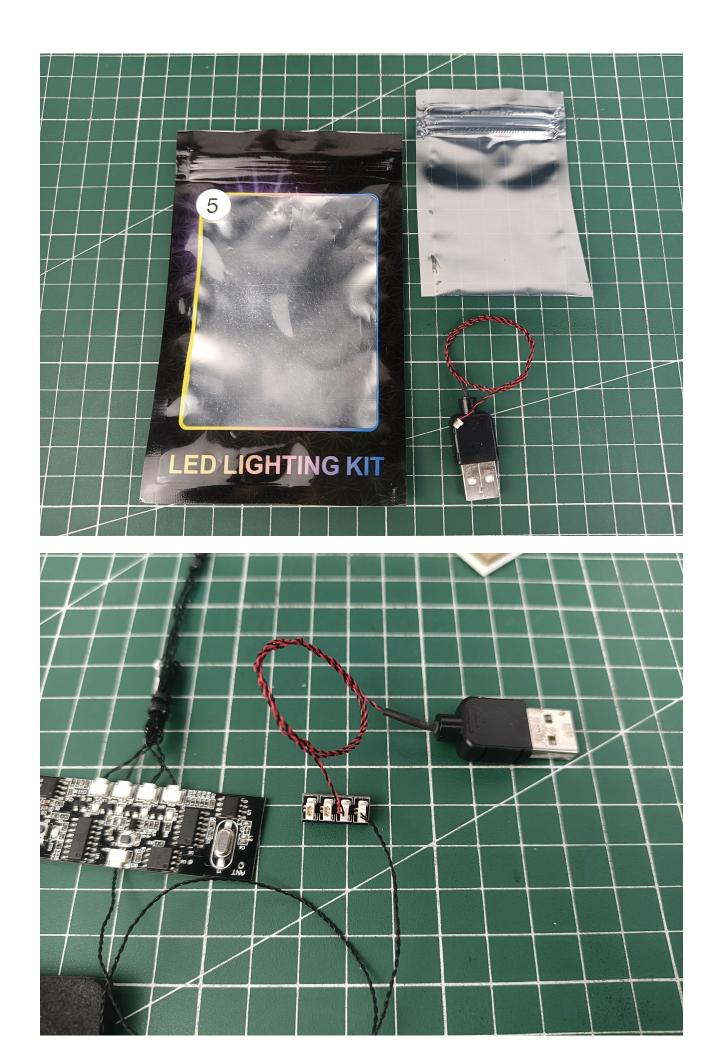

Take out the USB power cord and connect them.

Take out the accessories in bag 1.

Connect accessories to 6-Port Expansion Boards.

The power supplies that can be used with the USB power cord are as follows.

### USB connectors to connect devices

Here use mobile power for demonstration.

Check if the accessories are operating normally. If there is an abnormality, please contact us in time!!!

Separate accessories from 6-Port Expansion Boards.