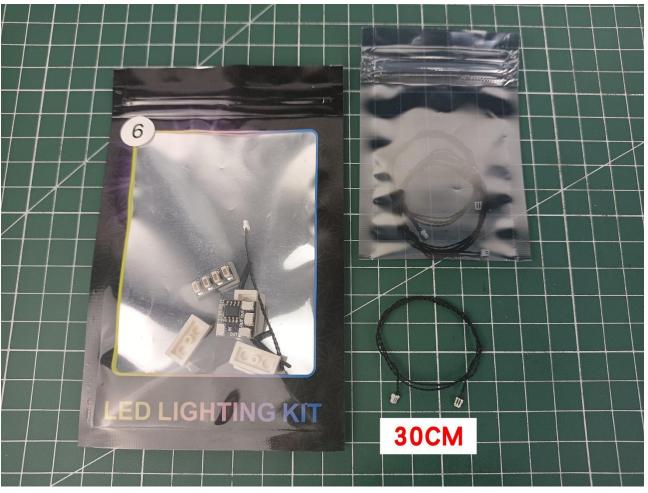

Step 1

Test:

This product has 7 bags.

Take out all the accessories in the No. 5 bag.

Take out 6-Port Expansion Boards and remove the protective film.

Please pay attention to the use of the interface. The interface is small. Please use it carefully: the = number of the 2P interface is aligned with the = number of the expansion board. The equal sign on the expansion board refers to the two solder joints on the outside, not the two inside the jack Metal pin.

Take out the USB power cord and connect them.

Take out the accessories in bag 1.

Connect accessories to 6-Port Expansion Boards.

The power supplies that can be used with the USB power cord are as follows.