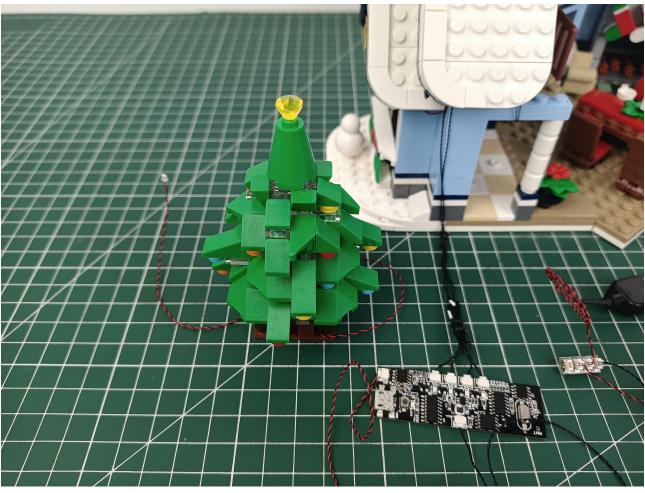

Step 1

Test:

This product has 7 bags.

Take out all the accessories in the No. 5 bag.

Take out 6-Port Expansion Boards and remove the protective film.

Please pay attention to the use of the interface. The interface is small. Please use it carefully: the = number of the 2P interface is aligned with the = number of the expansion board. The equal sign on the expansion board refers to the two solder joints on the outside, not the two inside the jack Metal pin.

Take out the USB power cord and connect them.

Take out the accessories in bag 1.

Connect accessories to 6-Port Expansion Boards.

The power supplies that can be used with the USB power cord are as follows.

### USB connectors to connect devices

Here use mobile power for demonstration.

Check if the accessories are operating normally. If there is an abnormality, please contact us in time!!!

Separate accessories from 6-Port Expansion Boards.