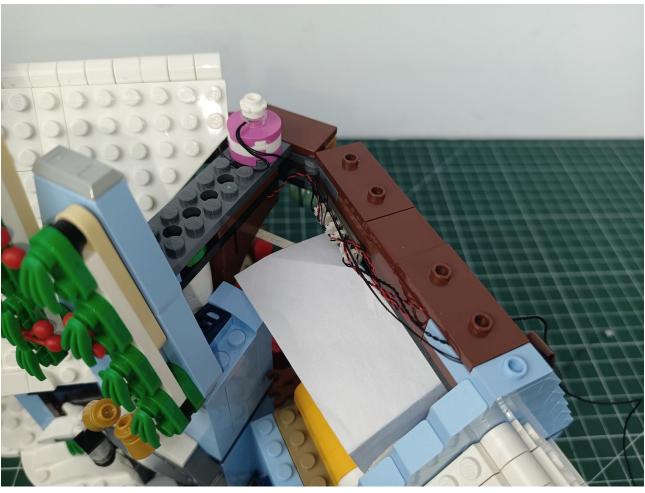

#### Note:

Please be careful when installing. The lamp wire is relatively slender and cannot be pressed on the raised position of the building block. It should pass along the gap, otherwise the lamp wire will be pinched.

## Step 2 Install:

Please be careful when installing. The lamp wire is relatively slender and cannot be pressed on the

raised position of the building block. It should pass along the gap, otherwise the lamp wire will be pinched.

Please be careful when installing. The lamp wire is relatively slender and cannot be pressed on the

raised position of the building block. It should pass along the gap, otherwise the lamp wire will be pinched.