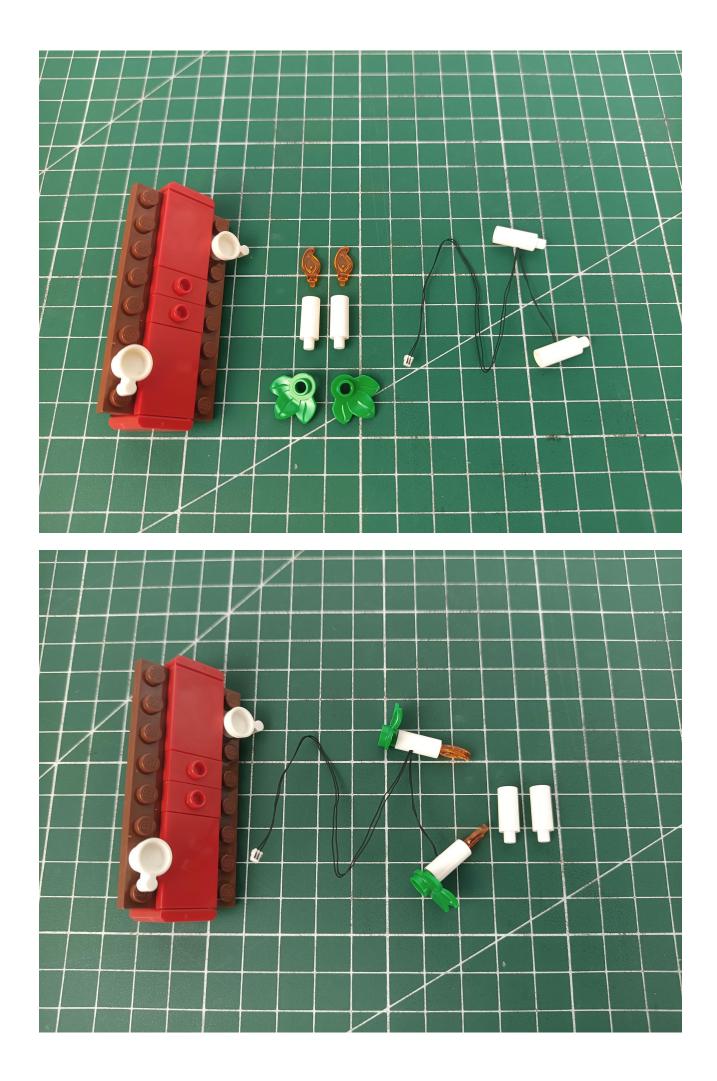

## Step 2 Install:

Please be careful when installing. The lamp wire is relatively slender and cannot be pressed on the

raised position of the building block. It should pass along the gap, otherwise the lamp wire will be pinched.

Please be careful when installing. The lamp wire is relatively slender and cannot be pressed on the raised position of the building block. It should pass along the gap, otherwise the lamp wire will be pinched.