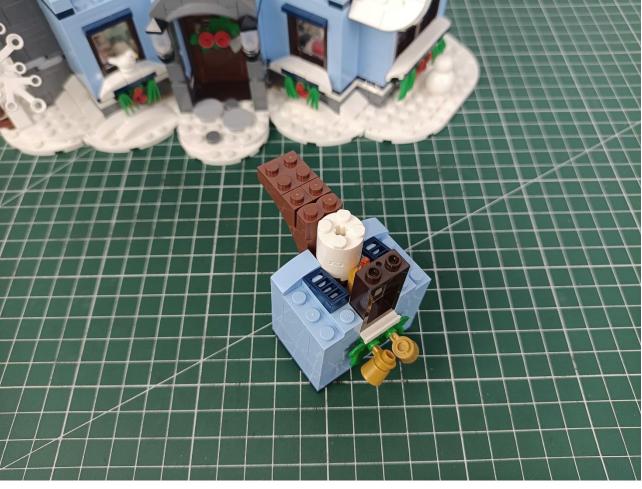

## Step 2 Install:

Please be careful when installing. The lamp wire is relatively slender and cannot be pressed on the

raised position of the building block. It should pass along the gap, otherwise the lamp wire will be pinched.

Please be careful when installing. The lamp wire is relatively slender and cannot be pressed on the

raised position of the building block. It should pass along the gap, otherwise the lamp wire will be pinched.