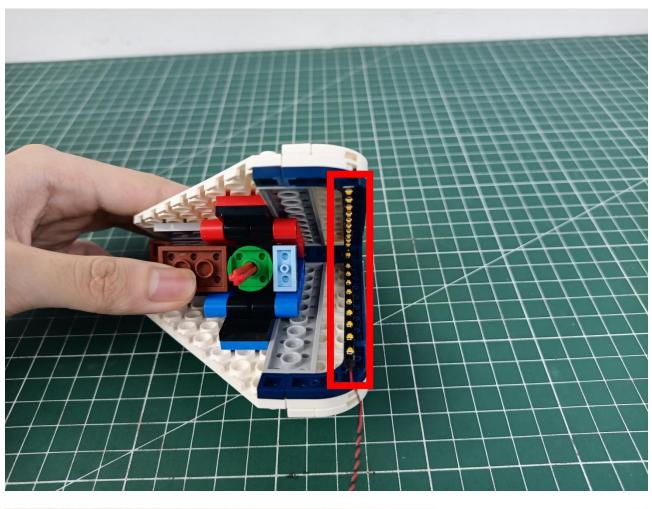

#### Note:

Please be careful when installing. The lamp wire is relatively slender and cannot be pressed on the raised position of the building block. It should pass along the gap, otherwise the lamp wire will be pinched.

## Step 2 Install:

Please be careful when installing. The lamp wire is relatively slender and cannot be pressed on the

raised position of the building block. It should pass along the gap, otherwise the lamp wire will be pinched.

Please be careful when installing. The lamp wire is relatively slender and cannot be pressed on the raised position of the building block. It should pass along the gap, otherwise the lamp wire will be pinched.