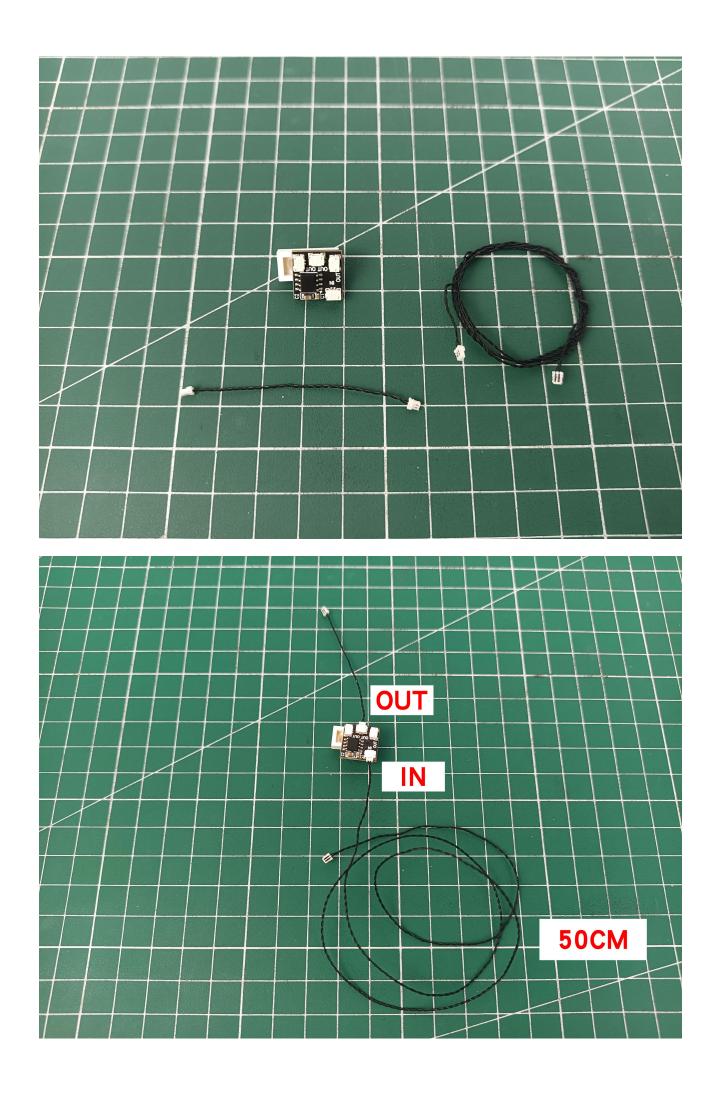

Take out the USB power cord and connect them.

Take out the accessories in bag 1.

Connect accessories to 6-Port Expansion Boards.

The power supplies that can be used with the USB power cord are as follows.

### USB connectors to connect devices

Here use mobile power for demonstration.

Check if the accessories are operating normally. If there is an abnormality, please contact us in time!!!

Separate accessories from 6-Port Expansion Boards.