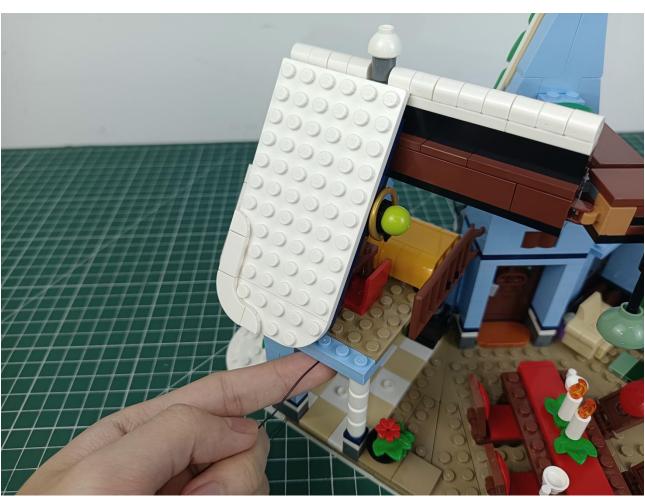

Please be careful when installing. The lamp wire is relatively slender and cannot be pressed on the

raised position of the building block. It should pass along the gap, otherwise the lamp wire will be pinched.