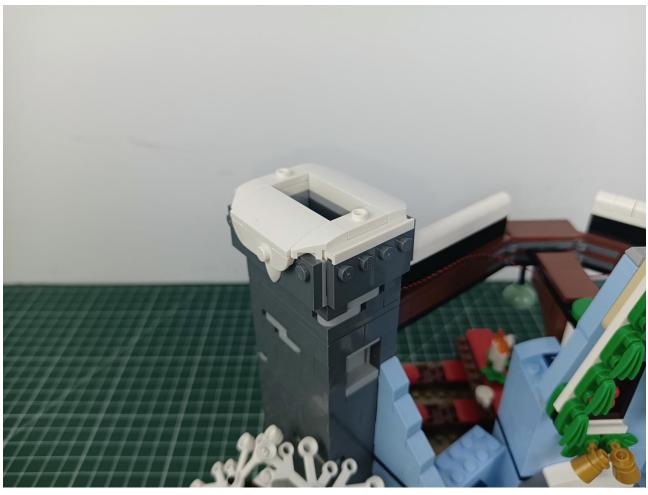

Please be careful when installing. The lamp wire is relatively slender and cannot be pressed on the

raised position of the building block. It should pass along the gap, otherwise the lamp wire will be pinched.