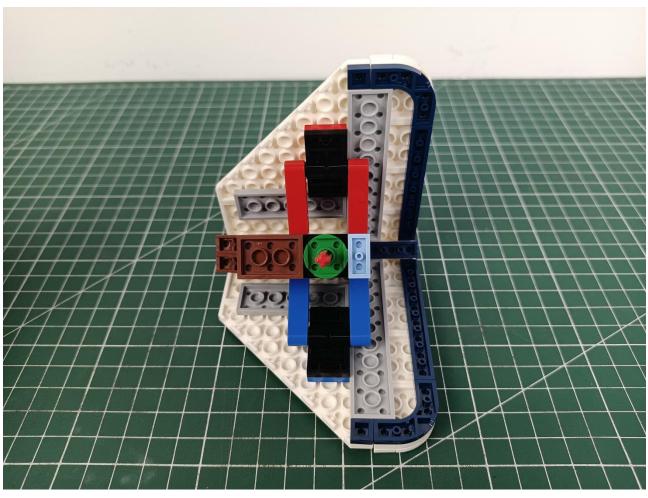

## Step 2 Install:

Please be careful when installing. The lamp wire is relatively slender and cannot be pressed on the

raised position of the building block. It should pass along the gap, otherwise the lamp wire will be pinched.

Please be careful when installing. The lamp wire is relatively slender and cannot be pressed on the

raised position of the building block. It should pass along the gap, otherwise the lamp wire will be pinched.