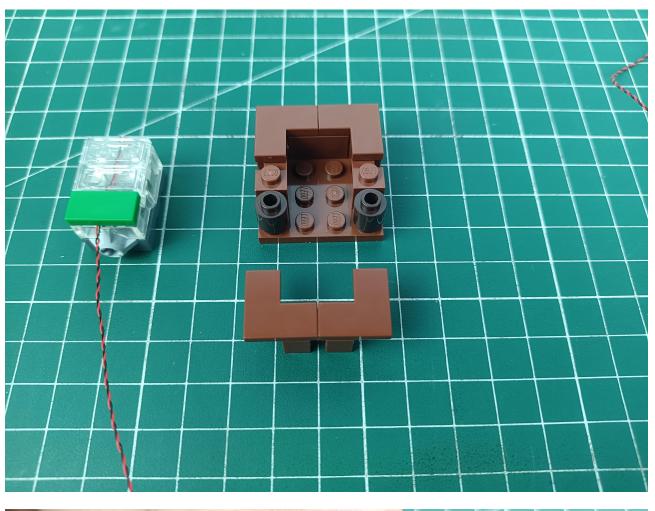

## Step 2 Install:

Please be careful when installing. The lamp wire is relatively slender and cannot be pressed on the

raised position of the building block. It should pass along the gap, otherwise the lamp wire will be pinched.

Please be careful when installing. The lamp wire is relatively slender and cannot be pressed on the raised position of the building block. It should pass along the gap, otherwise the lamp wire will be pinched.