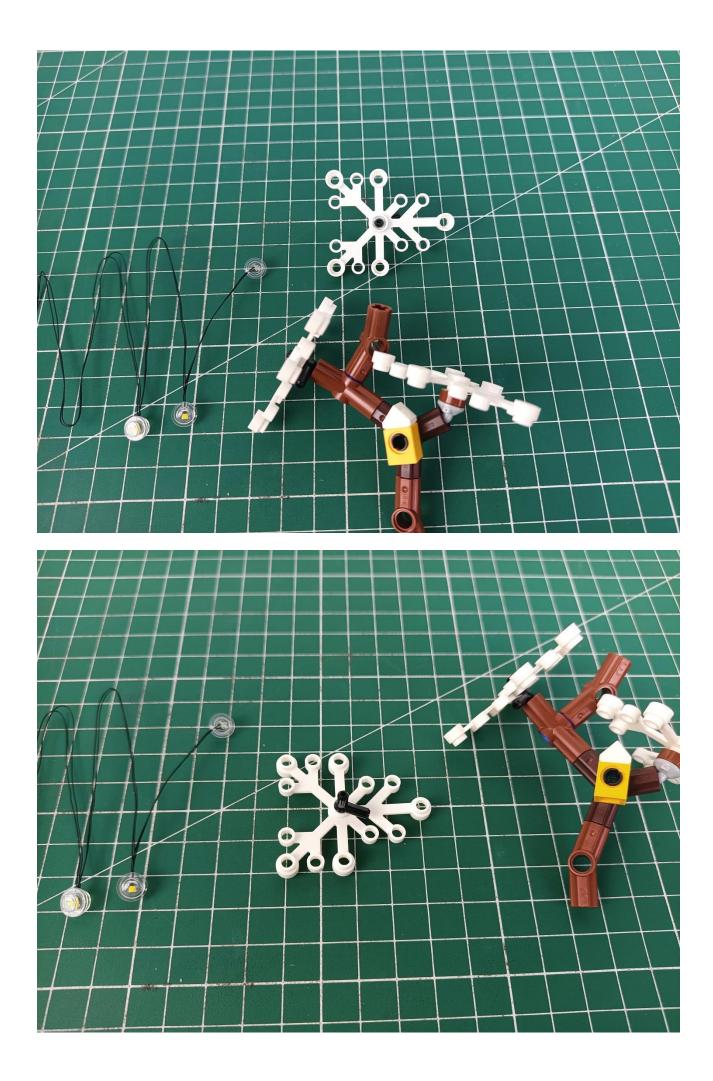

## Step 2 Install:

Please be careful when installing. The lamp wire is relatively slender and cannot be pressed on the

raised position of the building block. It should pass along the gap, otherwise the lamp wire will be pinched.

Please be careful when installing. The lamp wire is relatively slender and cannot be pressed on the raised position of the building block. It should pass along the gap, otherwise the lamp wire will be pinched.