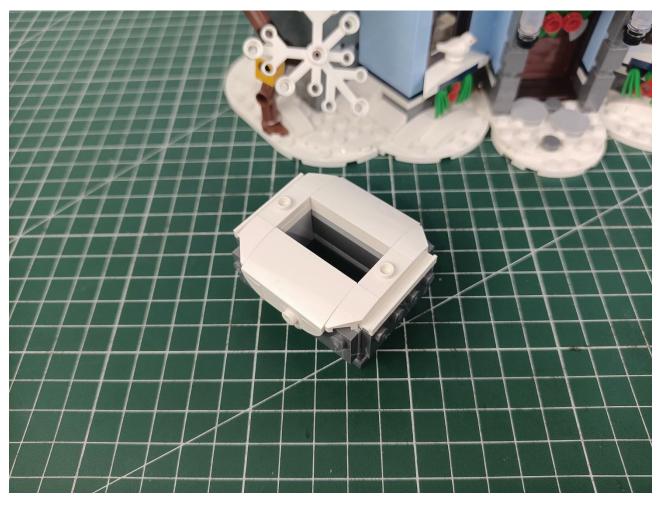

## Step 2 Install:

Please be careful when installing. The lamp wire is relatively slender and cannot be pressed on the

raised position of the building block. It should pass along the gap, otherwise the lamp wire will be pinched.

Please be careful when installing. The lamp wire is relatively slender and cannot be pressed on the raised position of the building block. It should pass along the gap, otherwise the lamp wire will be pinched.