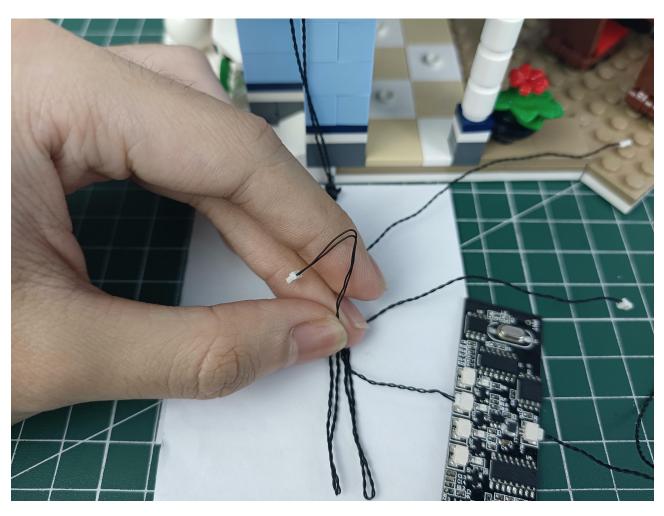

Please be careful when installing. The lamp wire is relatively slender and cannot be pressed on the raised position of the building block. It should pass along the gap, otherwise the lamp wire will be pinched.