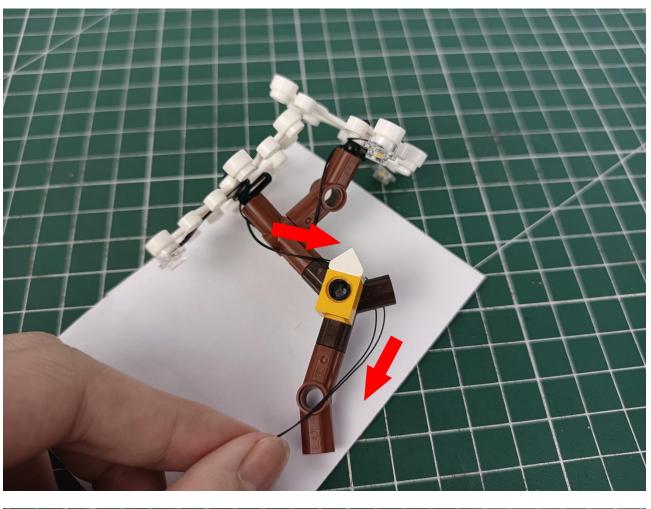

Please be careful when installing. The lamp wire is relatively slender and cannot be pressed on the

raised position of the building block. It should pass along the gap, otherwise the lamp wire will be pinched.