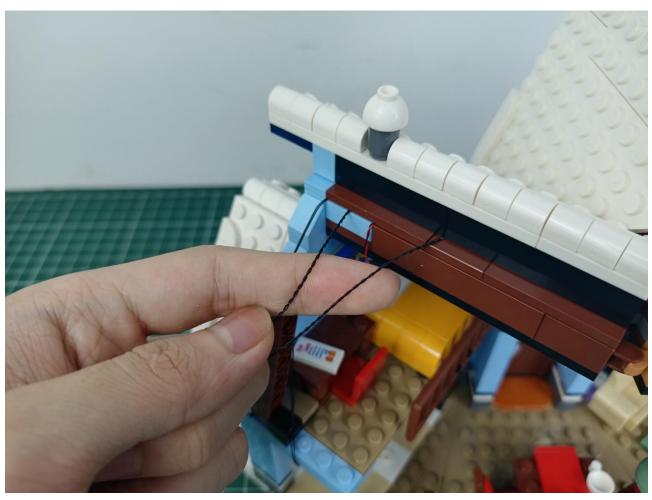

## Step 2 Install:

Please be careful when installing. The lamp wire is relatively slender and cannot be pressed on the

raised position of the building block. It should pass along the gap, otherwise the lamp wire will be pinched.

Please be careful when installing. The lamp wire is relatively slender and cannot be pressed on the raised position of the building block. It should pass along the gap, otherwise the lamp wire will be pinched.