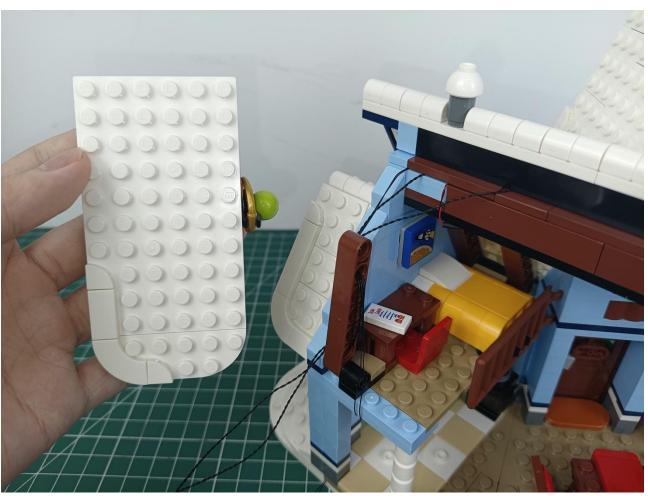

Please be careful when installing. The lamp wire is relatively slender and cannot be pressed on the

raised position of the building block. It should pass along the gap, otherwise the lamp wire will be pinched.