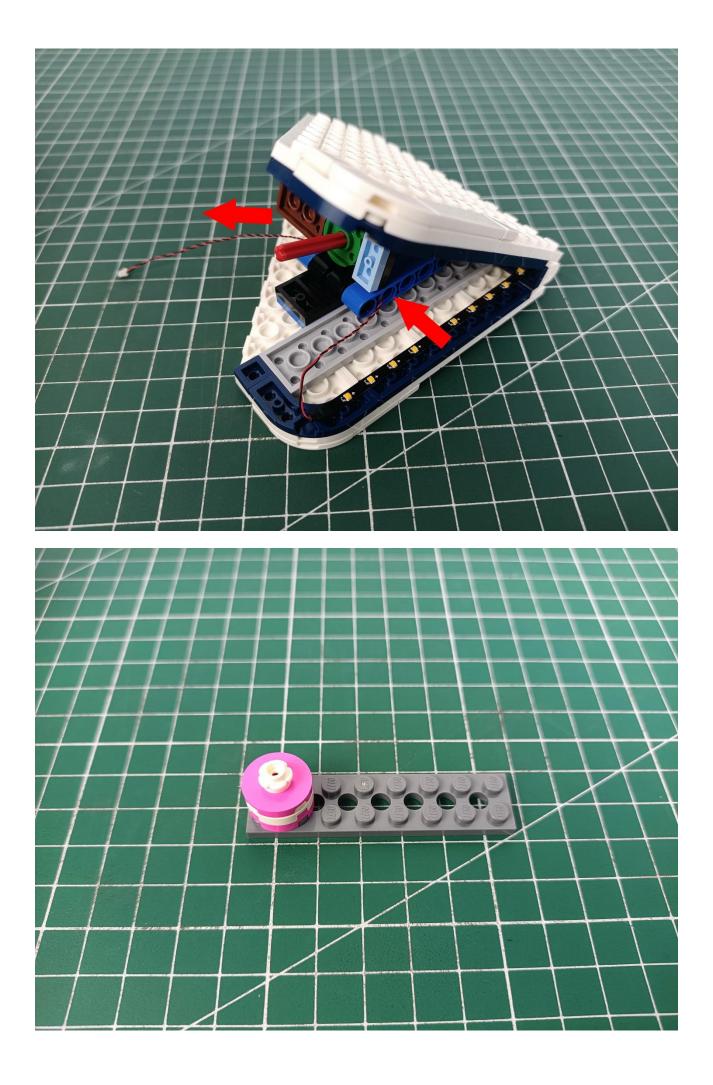

Please be careful when installing. The lamp wire is relatively slender and cannot be pressed on the

raised position of the building block. It should pass along the gap, otherwise the lamp wire will be pinched.