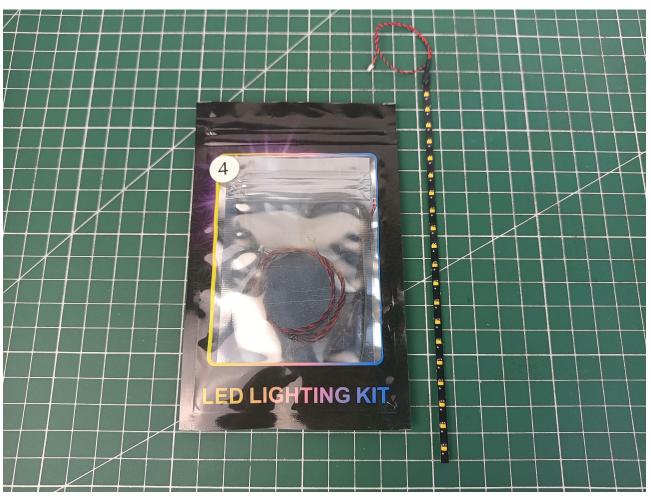

Step 1

Test:

This product has 7 bags.

Take out all the accessories in the No. 5 bag.

Take out 6-Port Expansion Boards and remove the protective film.

Please pay attention to the use of the interface. The interface is small. Please use it carefully: the = number of the 2P interface is aligned with the = number of the expansion board. The equal sign on the expansion board refers to the two solder joints on the outside, not the two inside the jack Metal pin.

Put the accessories back in the No. 5 bag.