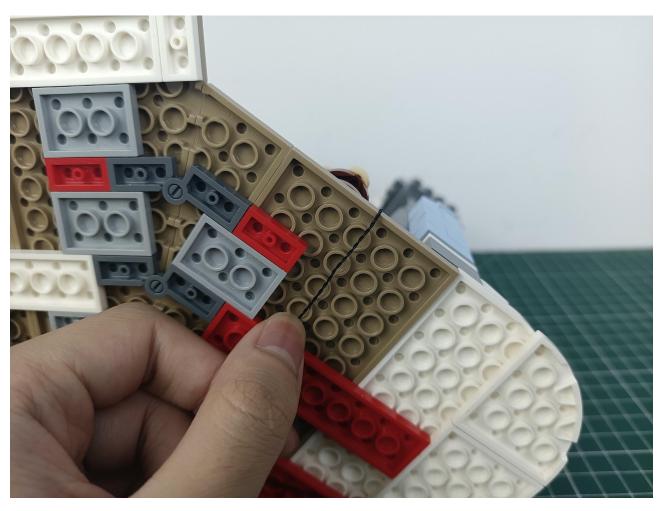

#### Note:

Please be careful when installing. The lamp wire is relatively slender and cannot be pressed on the raised position of the building block. It should pass along the gap, otherwise the lamp wire will be pinched.

## Step 2 Install:

Please be careful when installing. The lamp wire is relatively slender and cannot be pressed on the

raised position of the building block. It should pass along the gap, otherwise the lamp wire will be pinched.

Please be careful when installing. The lamp wire is relatively slender and cannot be pressed on the

raised position of the building block. It should pass along the gap, otherwise the lamp wire will be pinched.