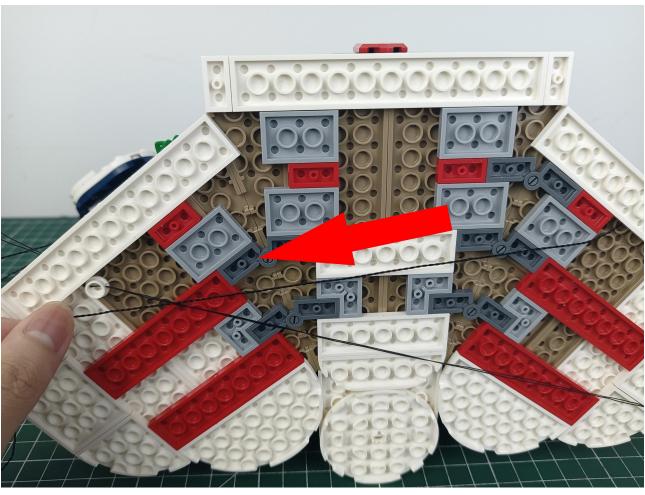

Please be careful when installing. The lamp wire is relatively slender and cannot be pressed on the

raised position of the building block. It should pass along the gap, otherwise the lamp wire will be pinched.