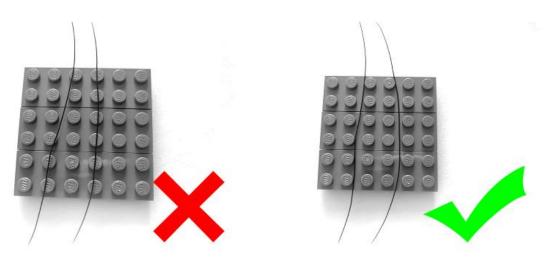

#### Note:

Please be careful when installing. The lamp wire is relatively slender and cannot be pressed on the raised position of the building block. It should pass along the gap, otherwise the lamp wire will be pinched.

## Step 2 Install:

Please be careful when installing. The lamp wire is relatively slender and cannot be pressed on the

raised position of the building block. It should pass along the gap, otherwise the lamp wire will be pinched.

Please be careful when installing. The lamp wire is relatively slender and cannot be pressed on the

raised position of the building block. It should pass along the gap, otherwise the lamp wire will be pinched.