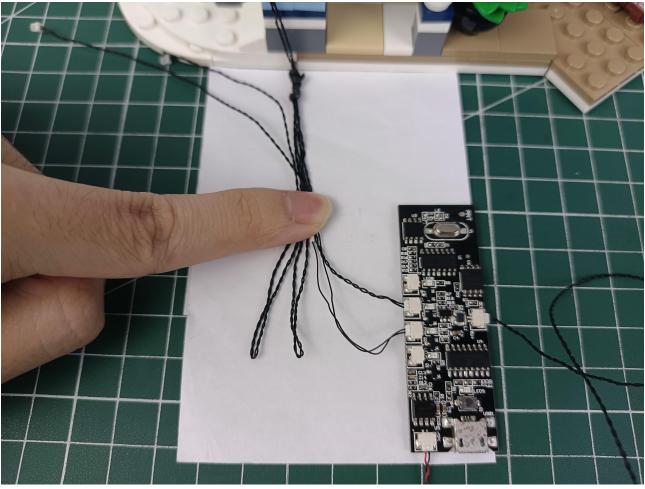

Please be careful when installing. The lamp wire is relatively slender and cannot be pressed on the

raised position of the building block. It should pass along the gap, otherwise the lamp wire will be pinched.