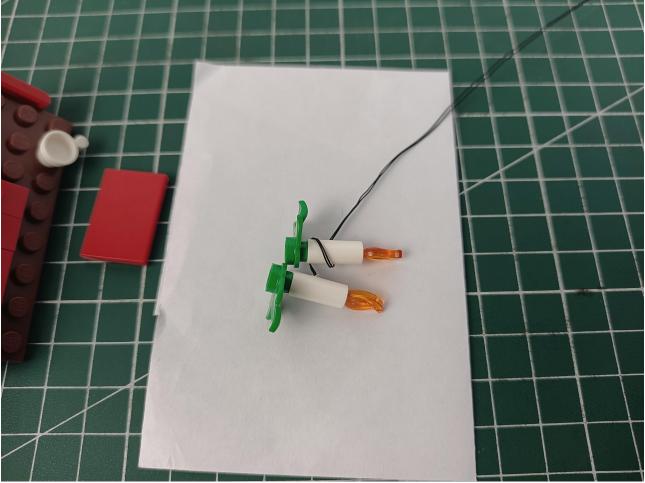

Please be careful when installing. The lamp wire is relatively slender and cannot be pressed on the

raised position of the building block. It should pass along the gap, otherwise the lamp wire will be pinched.