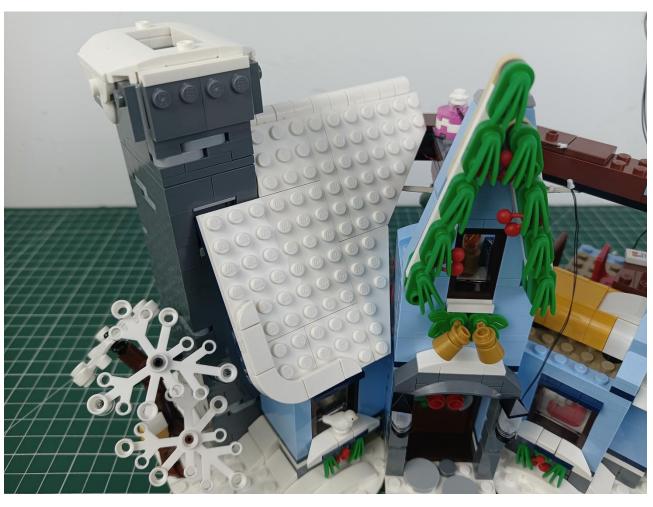

Please be careful when installing. The lamp wire is relatively slender and cannot be pressed on the

raised position of the building block. It should pass along the gap, otherwise the lamp wire will be pinched.

The installation is complete.

The above are ideas and instructions provided by our designers. Please move on:

- 1: Do you have any suggestions about the material and quality of our products?
- 2: Do you have any suggestions on the installation instructions and the degree of difficulty of the installation?
- 3: If you have better installation method and ideas, please contact us in time.