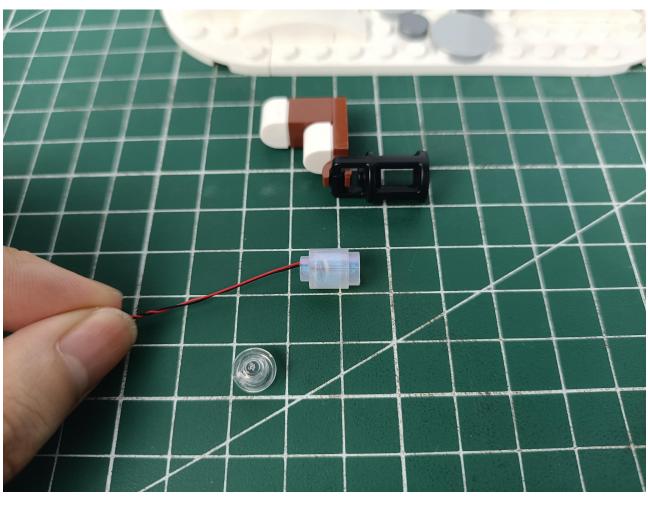

Step 1

Test:

This product has 7 bags.

Take out all the accessories in the No. 5 bag.

Take out 6-Port Expansion Boards and remove the protective film.

Please pay attention to the use of the interface. The interface is small. Please use it carefully: the = number of the 2P interface is aligned with the = number of the expansion board. The equal sign on the expansion board refers to the two solder joints on the outside, not the two inside the jack Metal pin.

Take out the USB power cord and connect them.

Take out the accessories in bag 1.

Connect accessories to 6-Port Expansion Boards.

The power supplies that can be used with the USB power cord are as follows.