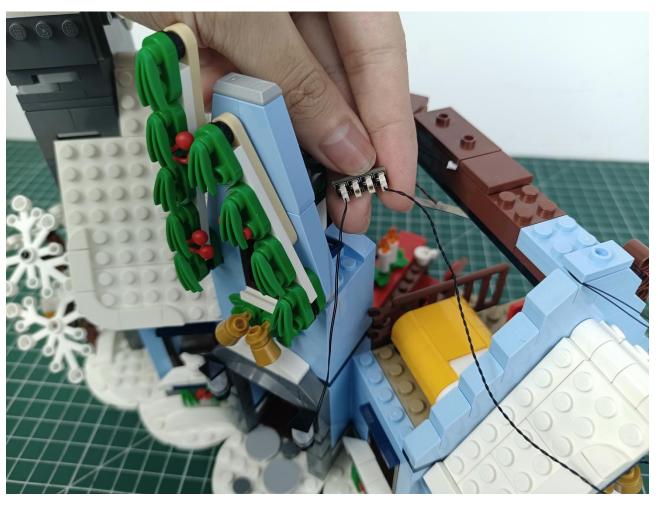

## Step 2 Install:

Please be careful when installing. The lamp wire is relatively slender and cannot be pressed on the

raised position of the building block. It should pass along the gap, otherwise the lamp wire will be pinched.

Please be careful when installing. The lamp wire is relatively slender and cannot be pressed on the

raised position of the building block. It should pass along the gap, otherwise the lamp wire will be pinched.