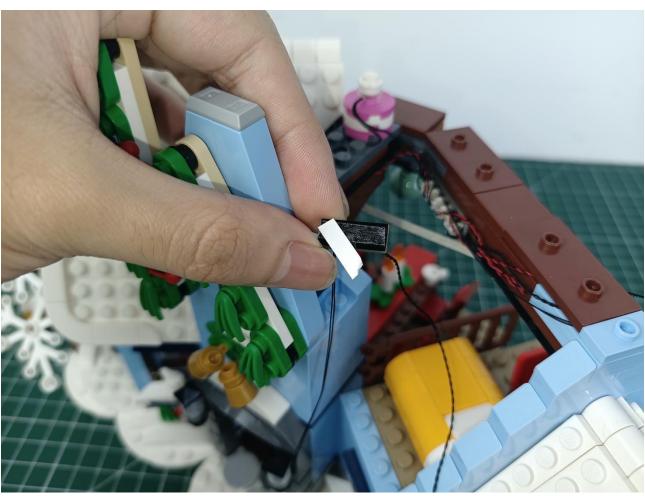

## Step 2 Install:

Please be careful when installing. The lamp wire is relatively slender and cannot be pressed on the

raised position of the building block. It should pass along the gap, otherwise the lamp wire will be pinched.

Please be careful when installing. The lamp wire is relatively slender and cannot be pressed on the

raised position of the building block. It should pass along the gap, otherwise the lamp wire will be pinched.