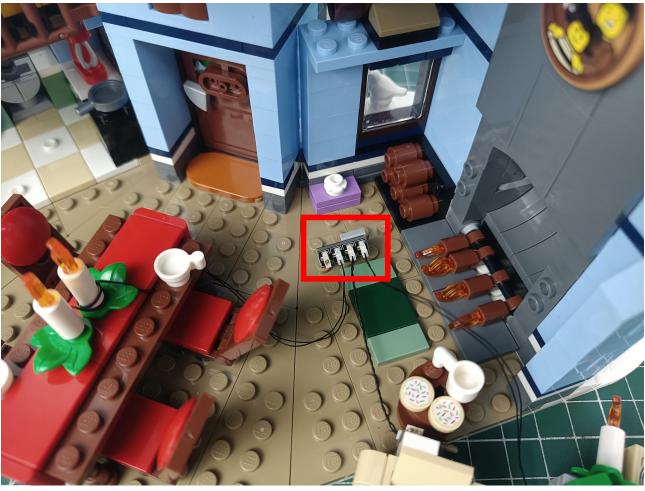

Step 1

Test:

This product has 7 bags.

Take out all the accessories in the No. 5 bag.

Take out 6-Port Expansion Boards and remove the protective film.

Please pay attention to the use of the interface. The interface is small. Please use it carefully: the = number of the 2P interface is aligned with the = number of the expansion board. The equal sign on the expansion board refers to the two solder joints on the outside, not the two inside the jack Metal pin.

Take out the USB power cord and connect them.

Take out the accessories in bag 1.

Connect accessories to 6-Port Expansion Boards.

The power supplies that can be used with the USB power cord are as follows.