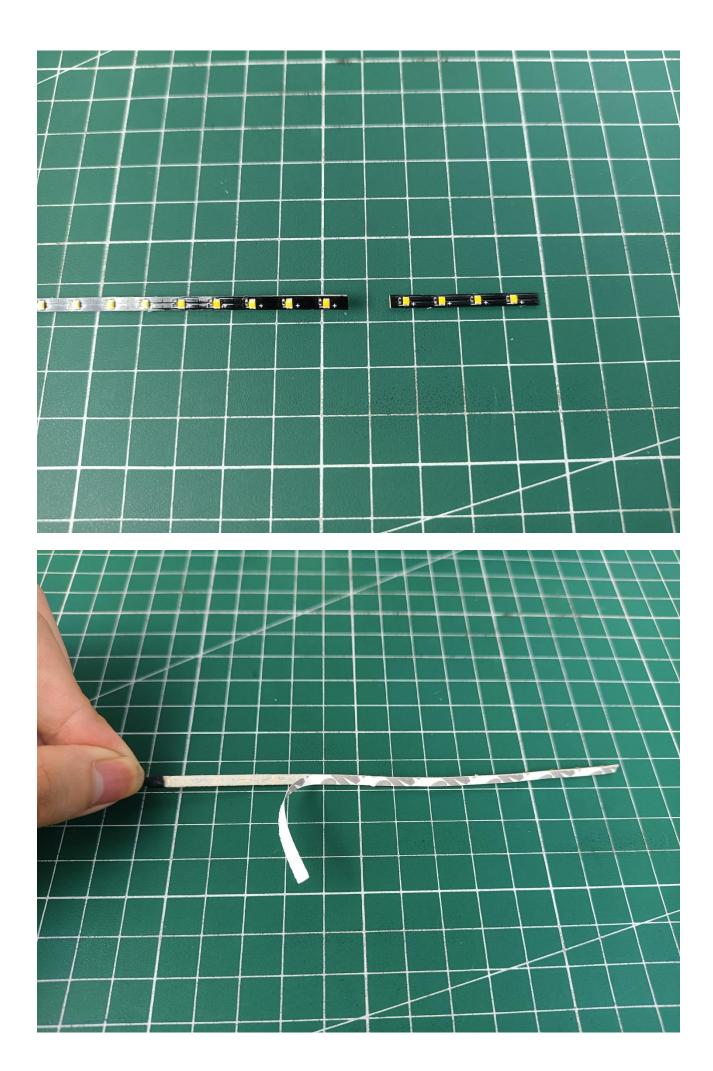

Step 1

Test:

This product has 7 bags.

Take out all the accessories in the No. 5 bag.

Take out 6-Port Expansion Boards and remove the protective film.

Please pay attention to the use of the interface. The interface is small. Please use it carefully: the = number of the 2P interface is aligned with the = number of the expansion board. The equal sign on the expansion board refers to the two solder joints on the outside, not the two inside the jack Metal pin.

Take out the USB power cord and connect them.

Take out the accessories in bag 1.

Connect accessories to 6-Port Expansion Boards.

The power supplies that can be used with the USB power cord are as follows.