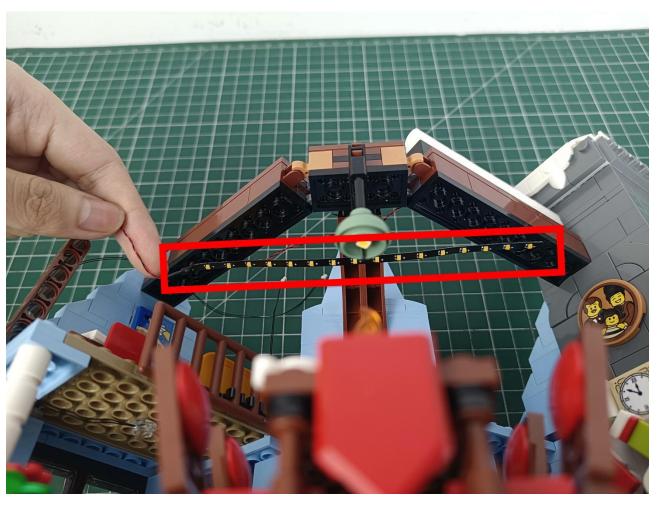

## Step 2 Install:

Please be careful when installing. The lamp wire is relatively slender and cannot be pressed on the

raised position of the building block. It should pass along the gap, otherwise the lamp wire will be pinched.

Please be careful when installing. The lamp wire is relatively slender and cannot be pressed on the

raised position of the building block. It should pass along the gap, otherwise the lamp wire will be pinched.