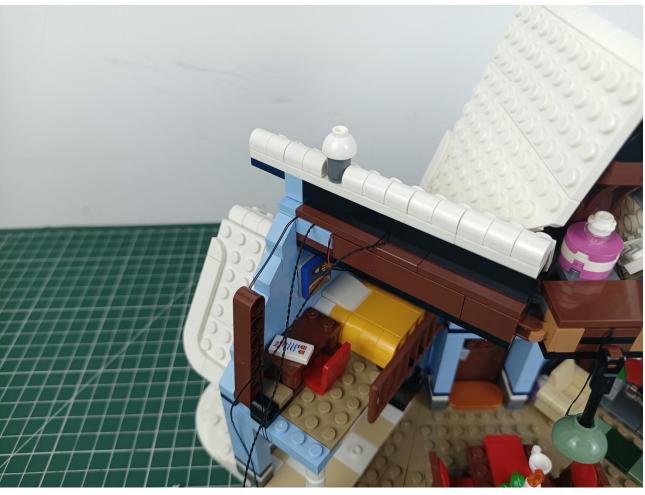

## Step 2 Install:

Please be careful when installing. The lamp wire is relatively slender and cannot be pressed on the

raised position of the building block. It should pass along the gap, otherwise the lamp wire will be pinched.