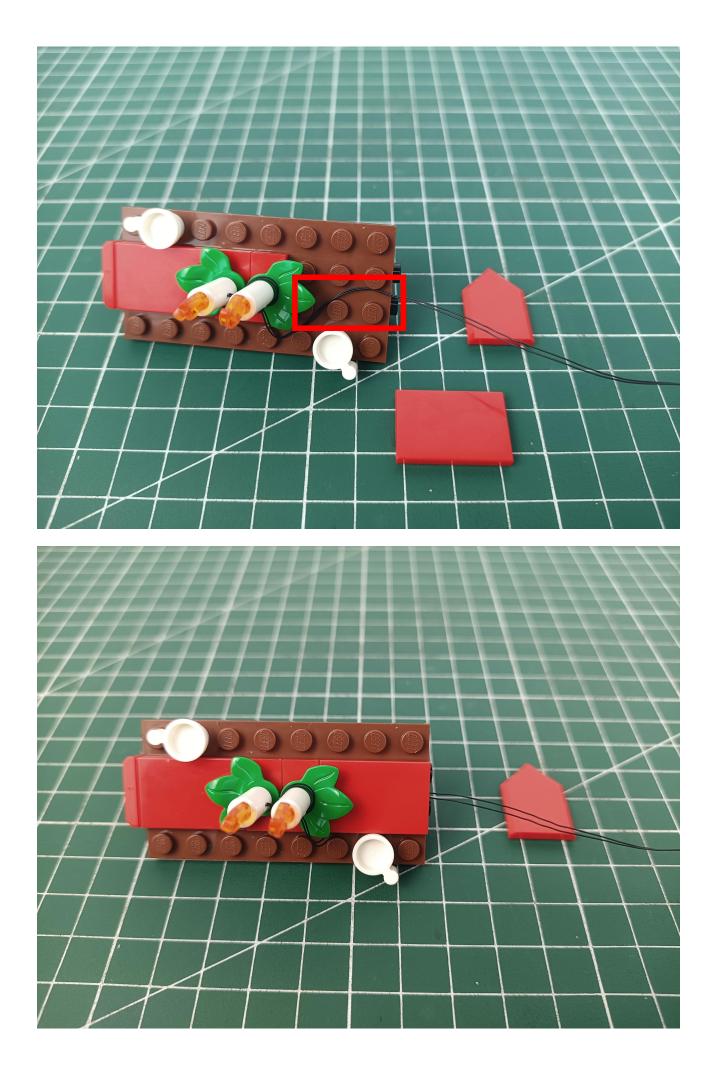

## Step 2 Install:

Please be careful when installing. The lamp wire is relatively slender and cannot be pressed on the

raised position of the building block. It should pass along the gap, otherwise the lamp wire will be pinched.

Please be careful when installing. The lamp wire is relatively slender and cannot be pressed on the

raised position of the building block. It should pass along the gap, otherwise the lamp wire will be pinched.