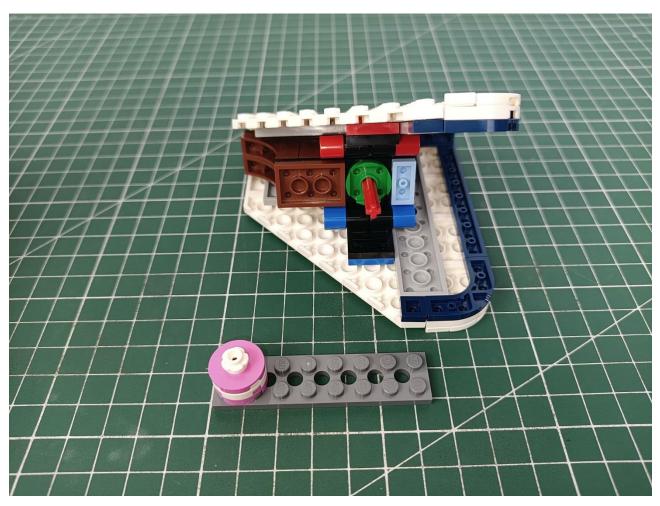

## Step 2 Install:

Please be careful when installing. The lamp wire is relatively slender and cannot be pressed on the

raised position of the building block. It should pass along the gap, otherwise the lamp wire will be pinched.

Please be careful when installing. The lamp wire is relatively slender and cannot be pressed on the

raised position of the building block. It should pass along the gap, otherwise the lamp wire will be pinched.