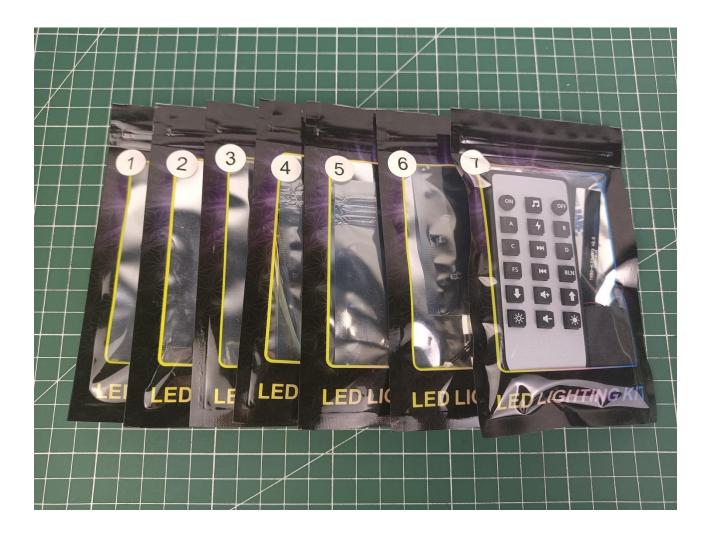

Step 1

Test:

This product has 7 bags.

Take out all the accessories in the No. 5 bag.

Take out 6-Port Expansion Boards and remove the protective film.

Please pay attention to the use of the interface. The interface is small. Please use it carefully: the = number of the 2P interface is aligned with the = number of the expansion board. The equal sign on the expansion board refers to the two solder joints on the outside, not the two inside the jack Metal pin.