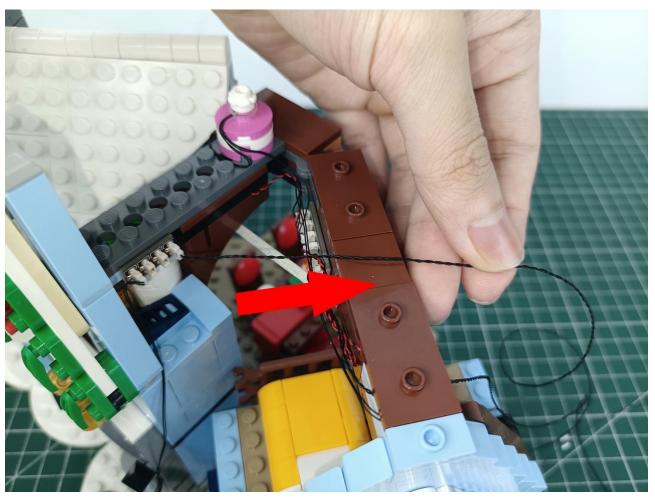

Please be careful when installing. The lamp wire is relatively slender and cannot be pressed on the

raised position of the building block. It should pass along the gap, otherwise the lamp wire will be pinched.