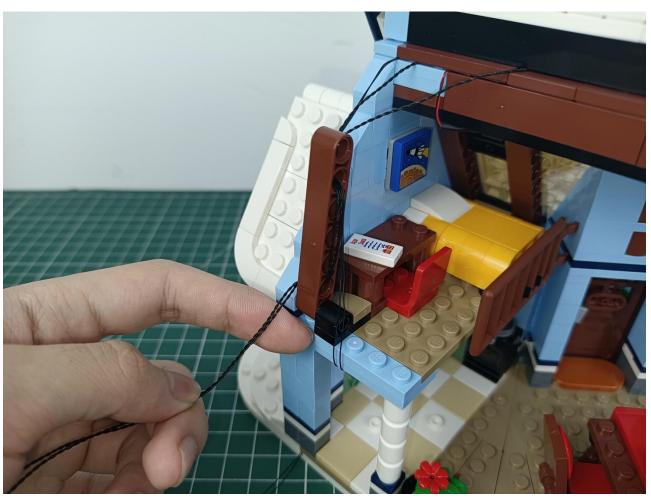

Please be careful when installing. The lamp wire is relatively slender and cannot be pressed on the

raised position of the building block. It should pass along the gap, otherwise the lamp wire will be pinched.