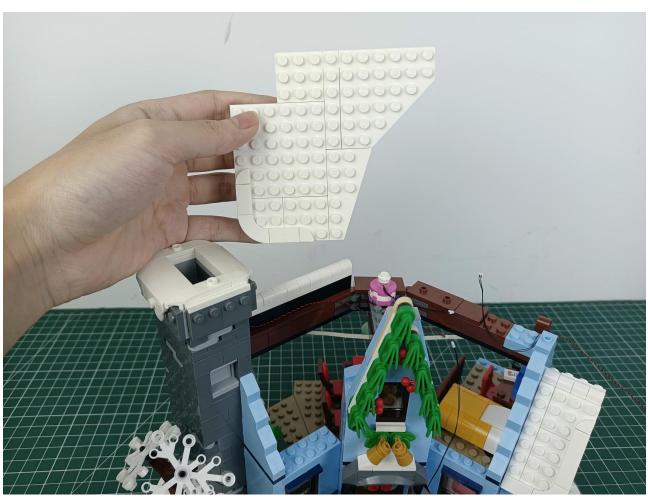

## Step 2 Install:

Please be careful when installing. The lamp wire is relatively slender and cannot be pressed on the

raised position of the building block. It should pass along the gap, otherwise the lamp wire will be pinched.

Please be careful when installing. The lamp wire is relatively slender and cannot be pressed on the

raised position of the building block. It should pass along the gap, otherwise the lamp wire will be pinched.