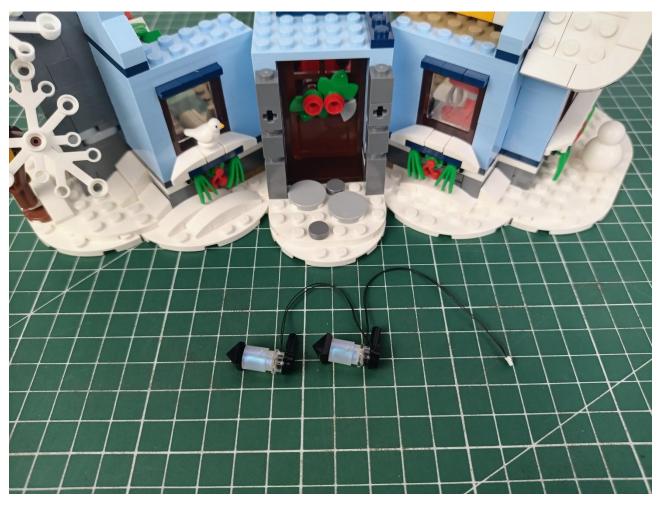

Step 1

Test:

This product has 7 bags.

Take out all the accessories in the No. 5 bag.

Take out 6-Port Expansion Boards and remove the protective film.

Please pay attention to the use of the interface. The interface is small. Please use it carefully: the = number of the 2P interface is aligned with the = number of the expansion board. The equal sign on the expansion board refers to the two solder joints on the outside, not the two inside the jack Metal pin.

Take out the USB power cord and connect them.

Take out the accessories in bag 1.

Connect accessories to 6-Port Expansion Boards.

The power supplies that can be used with the USB power cord are as follows.