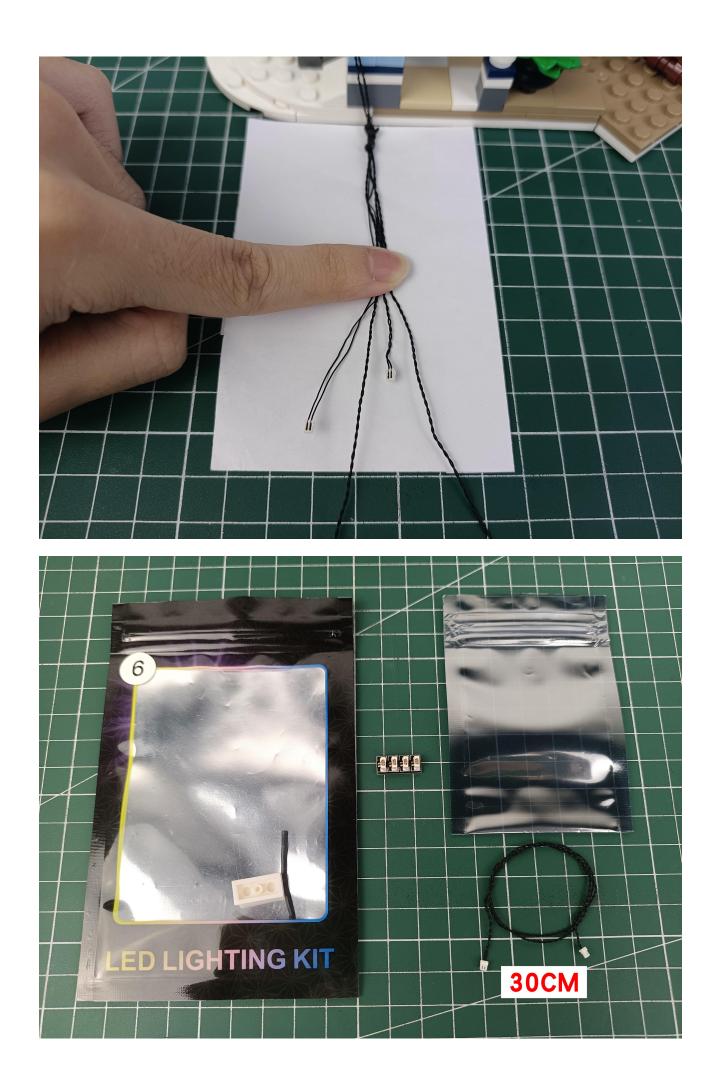

#### Note:

Please be careful when installing. The lamp wire is relatively slender and cannot be pressed on the raised position of the building block. It should pass along the gap, otherwise the lamp wire will be pinched.

## Step 2 Install:

Please be careful when installing. The lamp wire is relatively slender and cannot be pressed on the

raised position of the building block. It should pass along the gap, otherwise the lamp wire will be pinched.

Please be careful when installing. The lamp wire is relatively slender and cannot be pressed on the

raised position of the building block. It should pass along the gap, otherwise the lamp wire will be pinched.