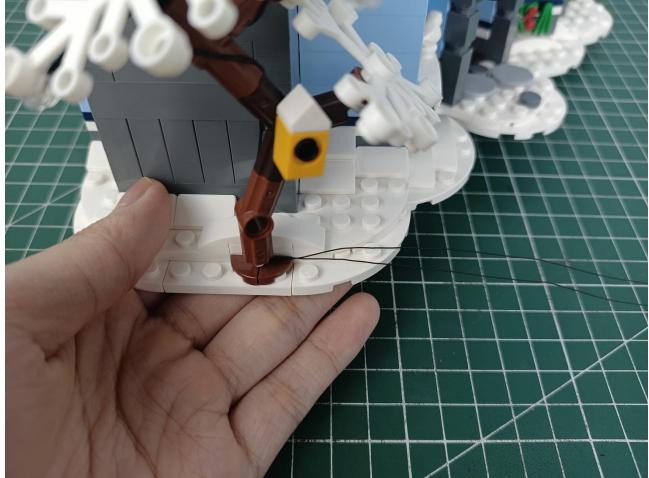

Please be careful when installing. The lamp wire is relatively slender and cannot be pressed on the

raised position of the building block. It should pass along the gap, otherwise the lamp wire will be pinched.