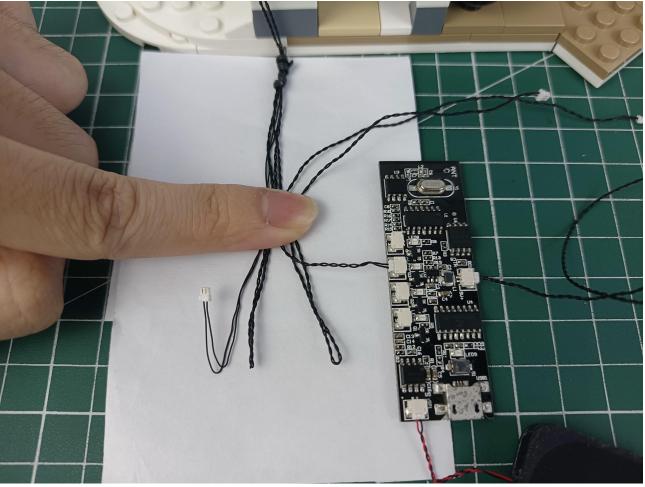

#### Note:

Please be careful when installing. The lamp wire is relatively slender and cannot be pressed on the raised position of the building block. It should pass along the gap, otherwise the lamp wire will be pinched.

## Step 2 Install:

Please be careful when installing. The lamp wire is relatively slender and cannot be pressed on the

raised position of the building block. It should pass along the gap, otherwise the lamp wire will be pinched.