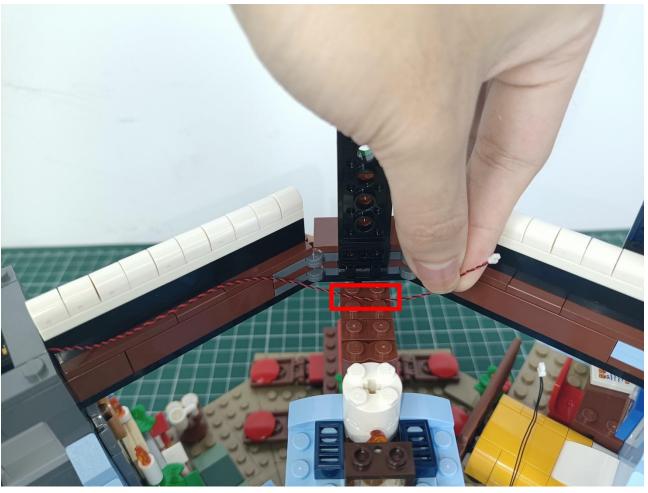

Please be careful when installing. The lamp wire is relatively slender and cannot be pressed on the

raised position of the building block. It should pass along the gap, otherwise the lamp wire will be pinched.