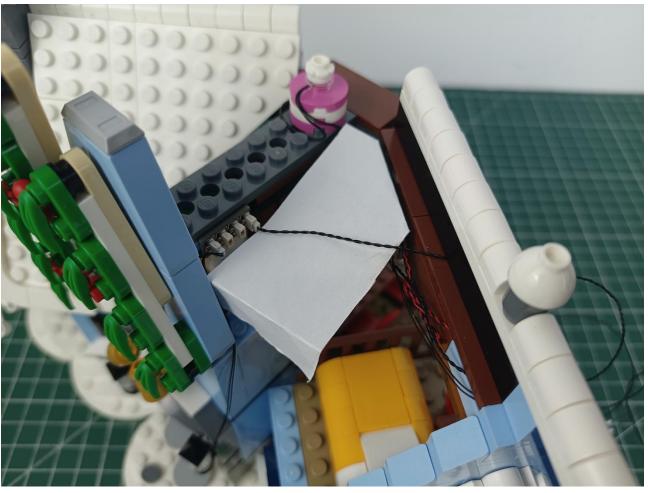

## Step 2 Install:

Please be careful when installing. The lamp wire is relatively slender and cannot be pressed on the

raised position of the building block. It should pass along the gap, otherwise the lamp wire will be pinched.

Please be careful when installing. The lamp wire is relatively slender and cannot be pressed on the

raised position of the building block. It should pass along the gap, otherwise the lamp wire will be pinched.