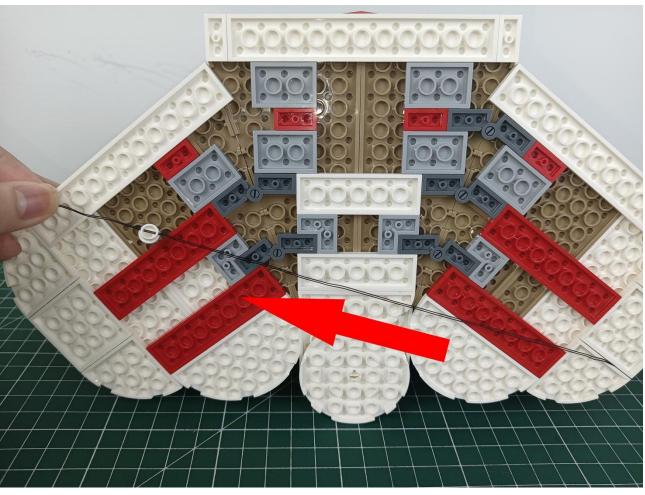

## Step 2 Install:

Please be careful when installing. The lamp wire is relatively slender and cannot be pressed on the

raised position of the building block. It should pass along the gap, otherwise the lamp wire will be pinched.

Please be careful when installing. The lamp wire is relatively slender and cannot be pressed on the

raised position of the building block. It should pass along the gap, otherwise the lamp wire will be pinched.