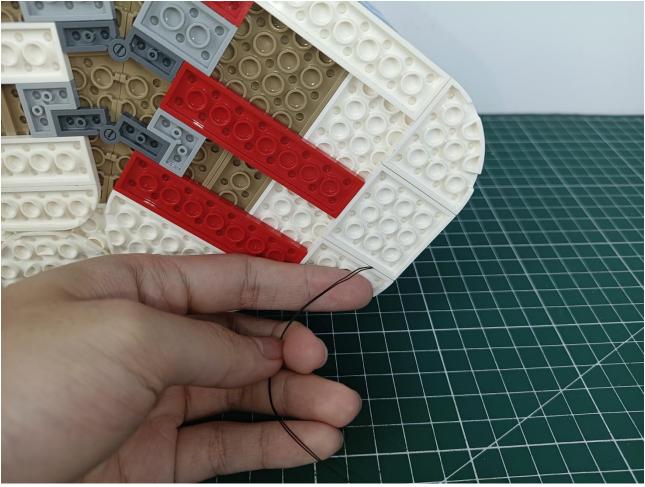

## Step 2 Install:

Please be careful when installing. The lamp wire is relatively slender and cannot be pressed on the

raised position of the building block. It should pass along the gap, otherwise the lamp wire will be pinched.

Please be careful when installing. The lamp wire is relatively slender and cannot be pressed on the

raised position of the building block. It should pass along the gap, otherwise the lamp wire will be pinched.