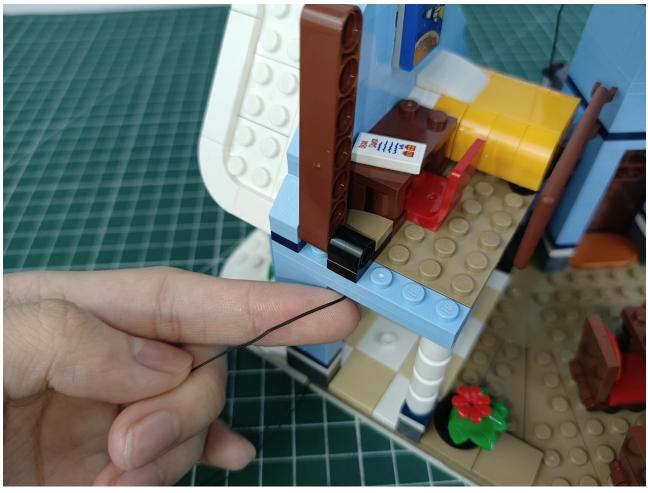

## Step 2 Install:

Please be careful when installing. The lamp wire is relatively slender and cannot be pressed on the

raised position of the building block. It should pass along the gap, otherwise the lamp wire will be pinched.

Please be careful when installing. The lamp wire is relatively slender and cannot be pressed on the raised position of the building block. It should pass along the gap, otherwise the lamp wire will be pinched.