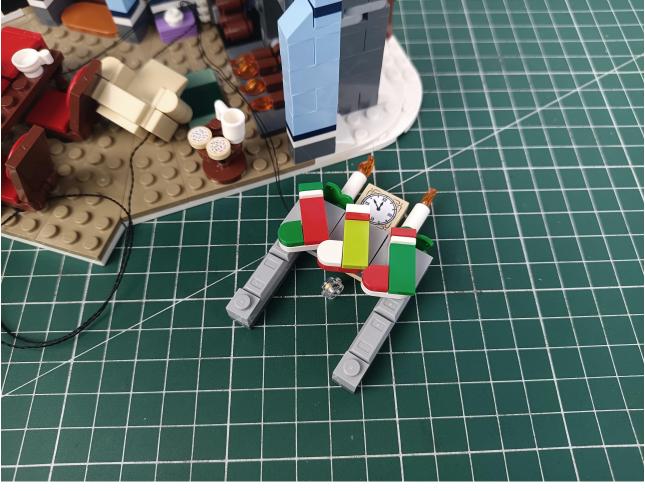

## Step 2 Install:

Please be careful when installing. The lamp wire is relatively slender and cannot be pressed on the

raised position of the building block. It should pass along the gap, otherwise the lamp wire will be pinched.

Please be careful when installing. The lamp wire is relatively slender and cannot be pressed on the

raised position of the building block. It should pass along the gap, otherwise the lamp wire will be pinched.