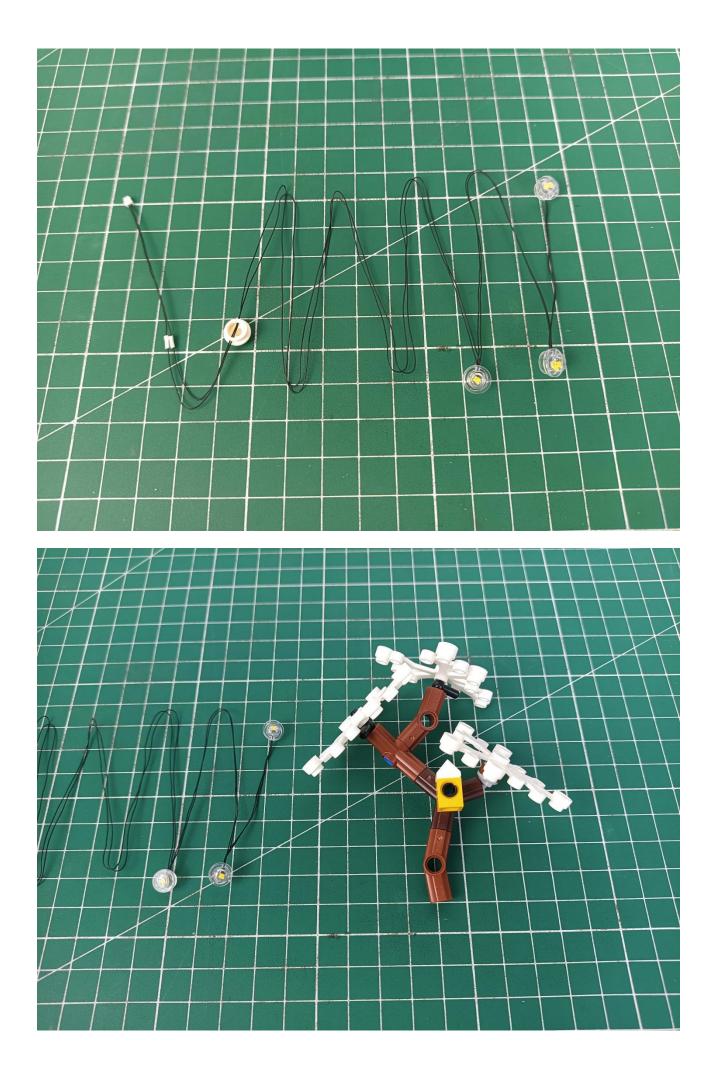

Put the accessories back in bag 1.

Refer to the demo above to test the accessories in the illustrated bag. (Test one by one, beware of confusion or loss)

After all the tests are completed, separate all the accessories.

## Step 2 Install:

Please be careful when installing. The lamp wire is relatively slender and cannot be pressed on the

raised position of the building block. It should pass along the gap, otherwise the lamp wire will be pinched.