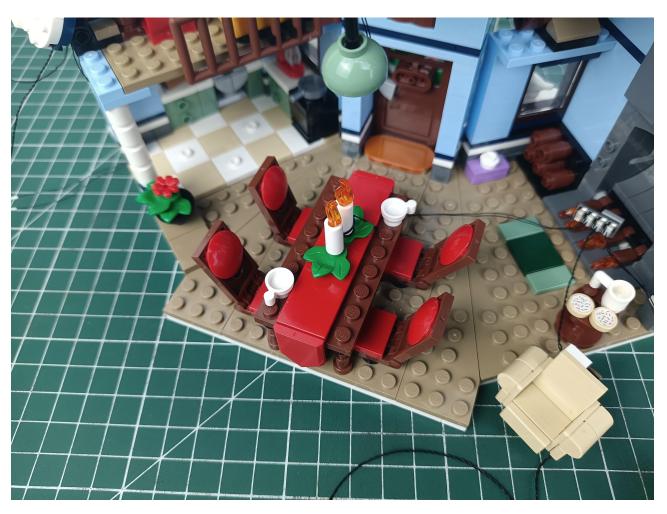

## Step 2 Install:

Please be careful when installing. The lamp wire is relatively slender and cannot be pressed on the

raised position of the building block. It should pass along the gap, otherwise the lamp wire will be pinched.

Please be careful when installing. The lamp wire is relatively slender and cannot be pressed on the

raised position of the building block. It should pass along the gap, otherwise the lamp wire will be pinched.