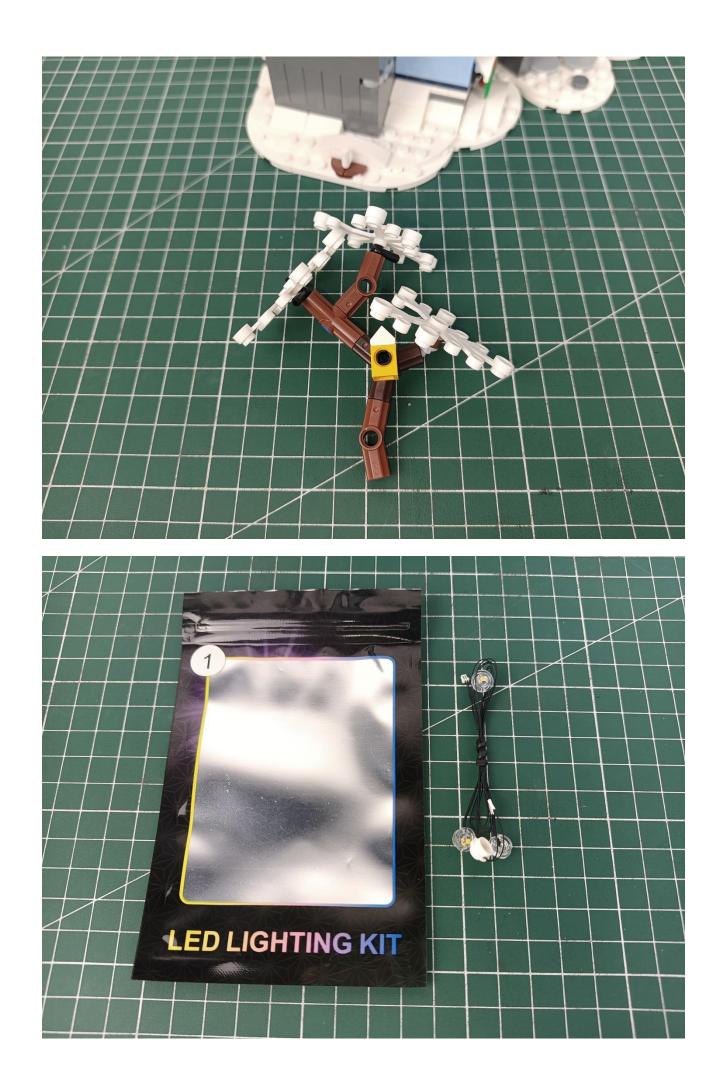

Step 1

Test:

This product has 7 bags.

Take out all the accessories in the No. 5 bag.

Take out 6-Port Expansion Boards and remove the protective film.

Please pay attention to the use of the interface. The interface is small. Please use it carefully: the = number of the 2P interface is aligned with the = number of the expansion board. The equal sign on the expansion board refers to the two solder joints on the outside, not the two inside the jack Metal pin.

Put the accessories back in the No. 5 bag.