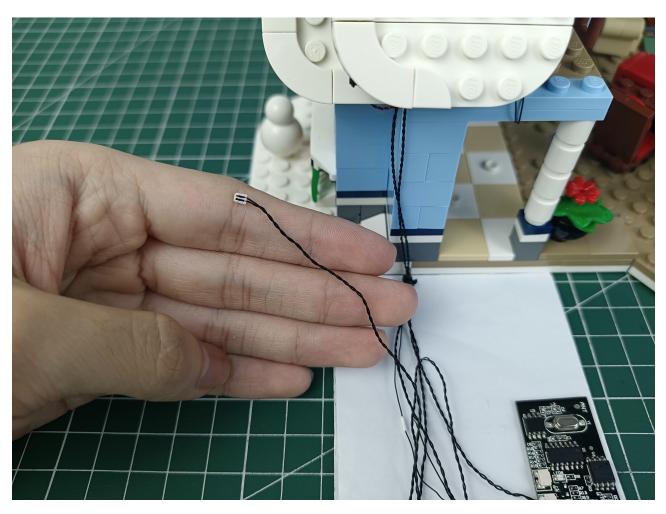

Put the accessories back in the No. 5 bag.

## Step 2 Install:

Please be careful when installing. The lamp wire is relatively slender and cannot be pressed on the

raised position of the building block. It should pass along the gap, otherwise the lamp wire will be pinched.