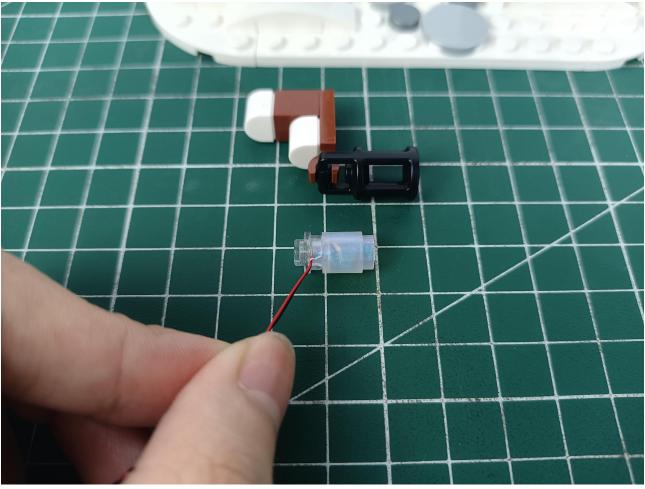

### USB connectors to connect devices

Here use mobile power for demonstration.

Check if the accessories are operating normally. If there is an abnormality, please contact us in time!!!

Separate accessories from 6-Port Expansion Boards.

Put the accessories back in bag 1.

Refer to the demo above to test the accessories in the illustrated bag. (Test one by one, beware of confusion or loss)

After all the tests are completed, separate all the accessories.