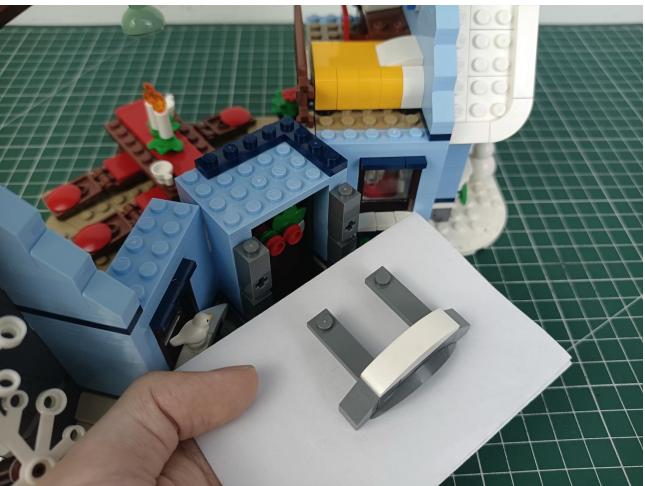

## Step 2 Install:

Please be careful when installing. The lamp wire is relatively slender and cannot be pressed on the

raised position of the building block. It should pass along the gap, otherwise the lamp wire will be pinched.

Please be careful when installing. The lamp wire is relatively slender and cannot be pressed on the

raised position of the building block. It should pass along the gap, otherwise the lamp wire will be pinched.