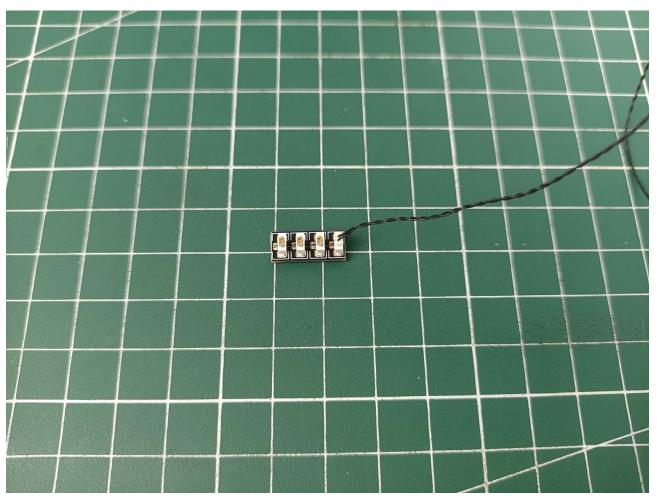

Take out the USB power cord and connect them.

Take out the accessories in bag 1.

Connect accessories to 6-Port Expansion Boards.

The power supplies that can be used with the USB power cord are as follows.

### USB connectors to connect devices

Here use mobile power for demonstration.

Check if the accessories are operating normally. If there is an abnormality, please contact us in time!!!

Separate accessories from 6-Port Expansion Boards.