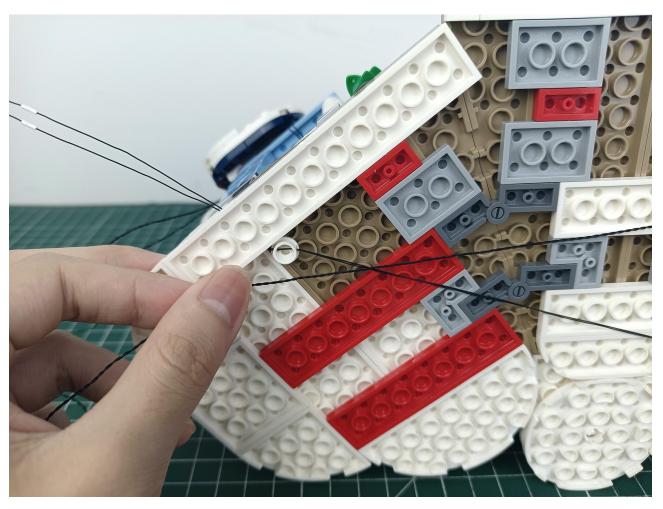

Please be careful when installing. The lamp wire is relatively slender and cannot be pressed on the

raised position of the building block. It should pass along the gap, otherwise the lamp wire will be pinched.

The installation is complete.

The above are ideas and instructions provided by our designers. Please move on:

- 1: Do you have any suggestions about the material and quality of our products?
- 2: Do you have any suggestions on the installation instructions and the degree of difficulty of the installation?
- 3: If you have better installation method and ideas, please contact us in time.