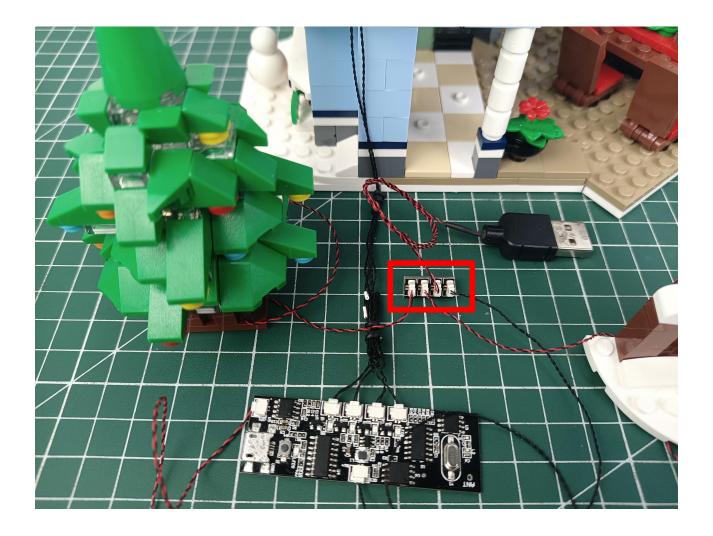

### USB connectors to connect devices

Here use mobile power for demonstration.

Check if the accessories are operating normally. If there is an abnormality, please contact us in time!!!

Separate accessories from 6-Port Expansion Boards.

Put the accessories back in bag 1.

Refer to the demo above to test the accessories in the illustrated bag. (Test one by one, beware of confusion or loss)

After all the tests are completed, separate all the accessories.