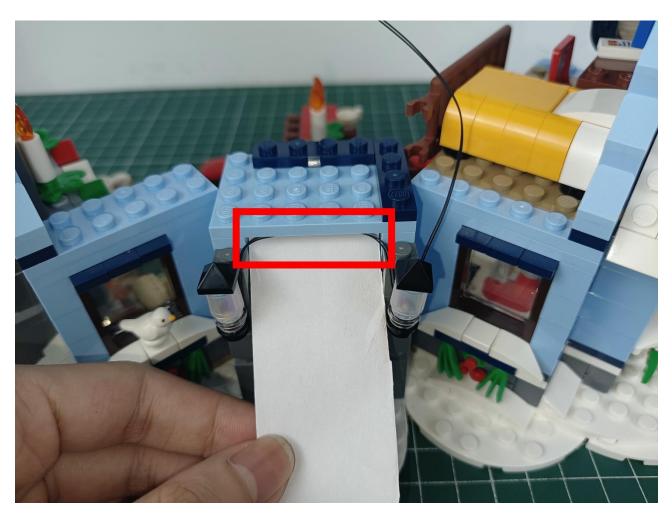

#### Note:

Please be careful when installing. The lamp wire is relatively slender and cannot be pressed on the raised position of the building block. It should pass along the gap, otherwise the lamp wire will be pinched.

## Step 2 Install:

Please be careful when installing. The lamp wire is relatively slender and cannot be pressed on the

raised position of the building block. It should pass along the gap, otherwise the lamp wire will be pinched.

Please be careful when installing. The lamp wire is relatively slender and cannot be pressed on the

raised position of the building block. It should pass along the gap, otherwise the lamp wire will be pinched.