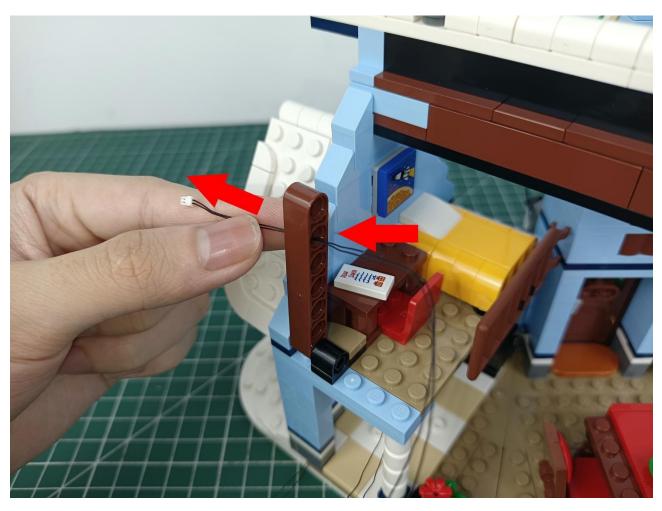

Please be careful when installing. The lamp wire is relatively slender and cannot be pressed on the

raised position of the building block. It should pass along the gap, otherwise the lamp wire will be pinched.