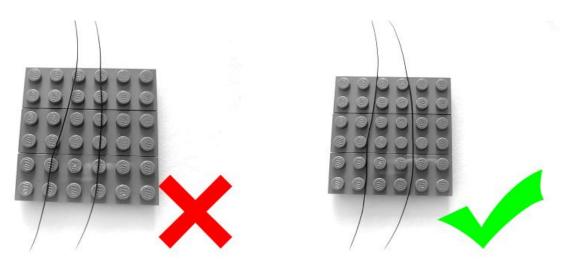

#### Note:

Please be careful when installing. The lamp wire is relatively slender and cannot be pressed on the raised position of the building block. It should pass along the gap, otherwise the lamp wire will be pinched.

## Step 2 Install:

Please be careful when installing. The lamp wire is relatively slender and cannot be pressed on the

raised position of the building block. It should pass along the gap, otherwise the lamp wire will be pinched.

Please be careful when installing. The lamp wire is relatively slender and cannot be pressed on the

raised position of the building block. It should pass along the gap, otherwise the lamp wire will be pinched.