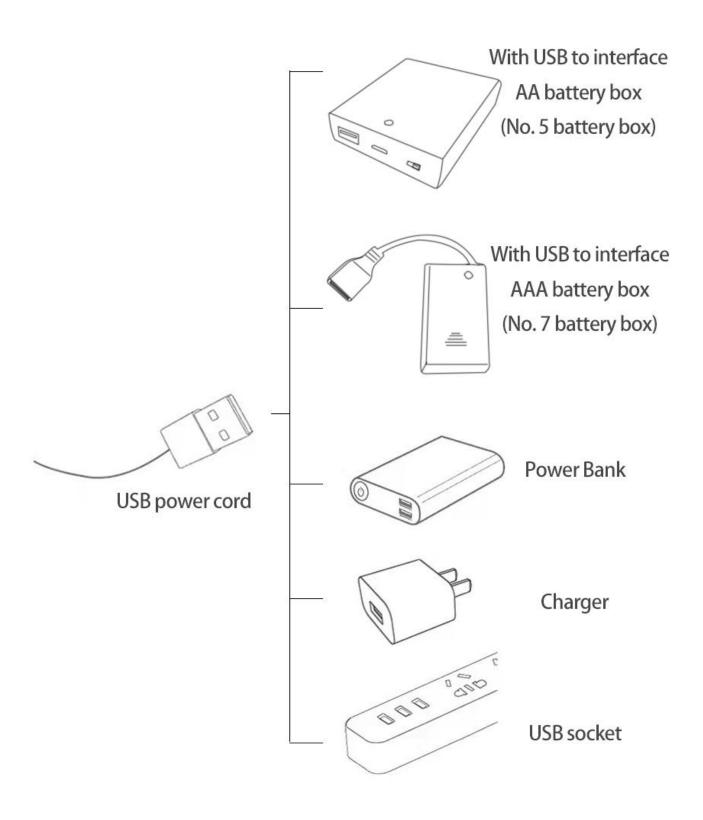

Take out the USB power cord and connect them.

Take out the accessories in bag 1.

Connect accessories to 6-Port Expansion Boards.

The power supplies that can be used with the USB power cord are as follows.