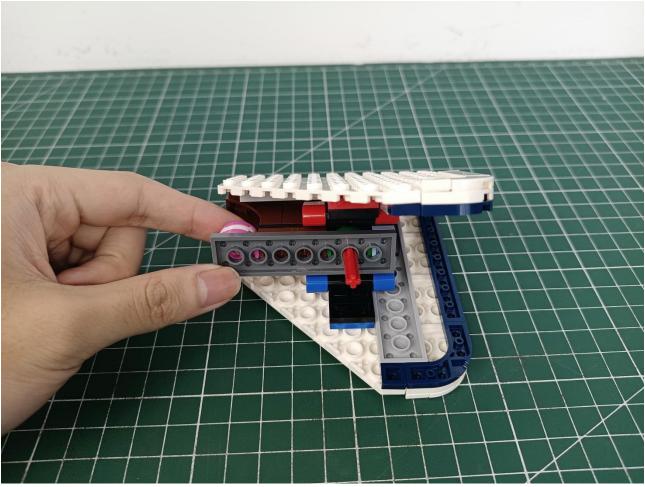

## Step 2 Install:

Please be careful when installing. The lamp wire is relatively slender and cannot be pressed on the

raised position of the building block. It should pass along the gap, otherwise the lamp wire will be pinched.

Please be careful when installing. The lamp wire is relatively slender and cannot be pressed on the

raised position of the building block. It should pass along the gap, otherwise the lamp wire will be pinched.