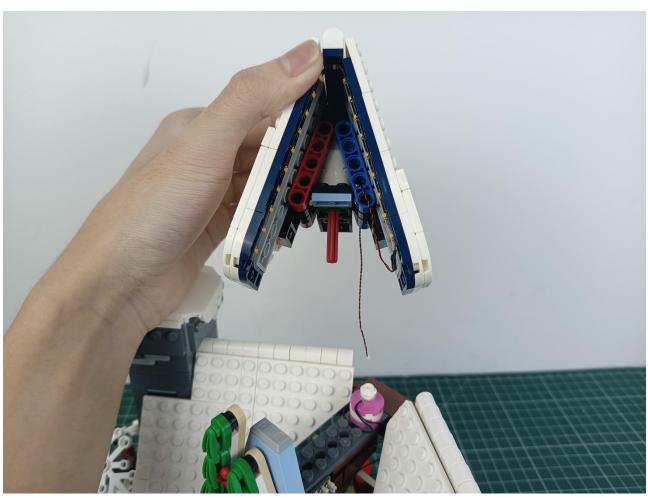

## Step 2 Install:

Please be careful when installing. The lamp wire is relatively slender and cannot be pressed on the

raised position of the building block. It should pass along the gap, otherwise the lamp wire will be pinched.

Please be careful when installing. The lamp wire is relatively slender and cannot be pressed on the

raised position of the building block. It should pass along the gap, otherwise the lamp wire will be pinched.