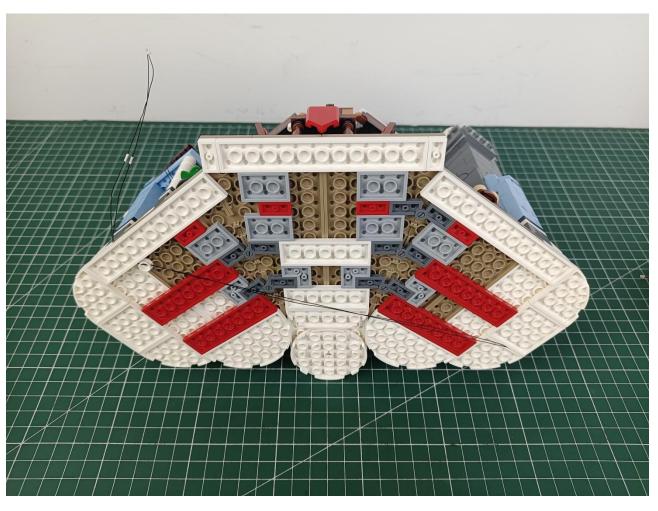

## Step 2 Install:

Please be careful when installing. The lamp wire is relatively slender and cannot be pressed on the

raised position of the building block. It should pass along the gap, otherwise the lamp wire will be pinched.

Please be careful when installing. The lamp wire is relatively slender and cannot be pressed on the

raised position of the building block. It should pass along the gap, otherwise the lamp wire will be pinched.