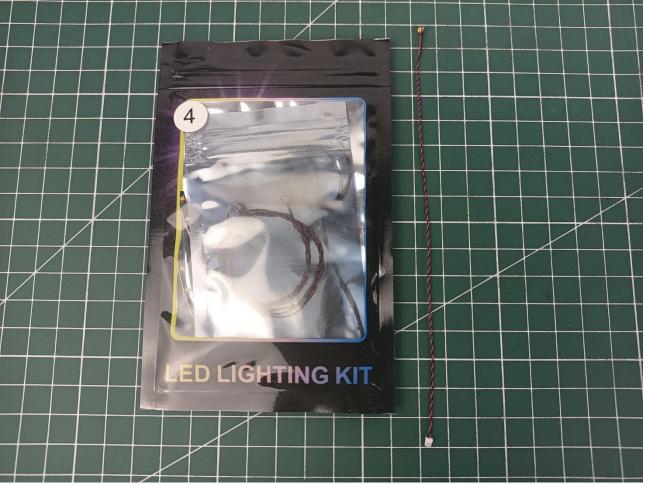

Step 1

Test:

This product has 7 bags.

Take out all the accessories in the No. 5 bag.

Take out 6-Port Expansion Boards and remove the protective film.

Please pay attention to the use of the interface. The interface is small. Please use it carefully: the = number of the 2P interface is aligned with the = number of the expansion board. The equal sign on the expansion board refers to the two solder joints on the outside, not the two inside the jack Metal pin.

Put the accessories back in the No. 5 bag.