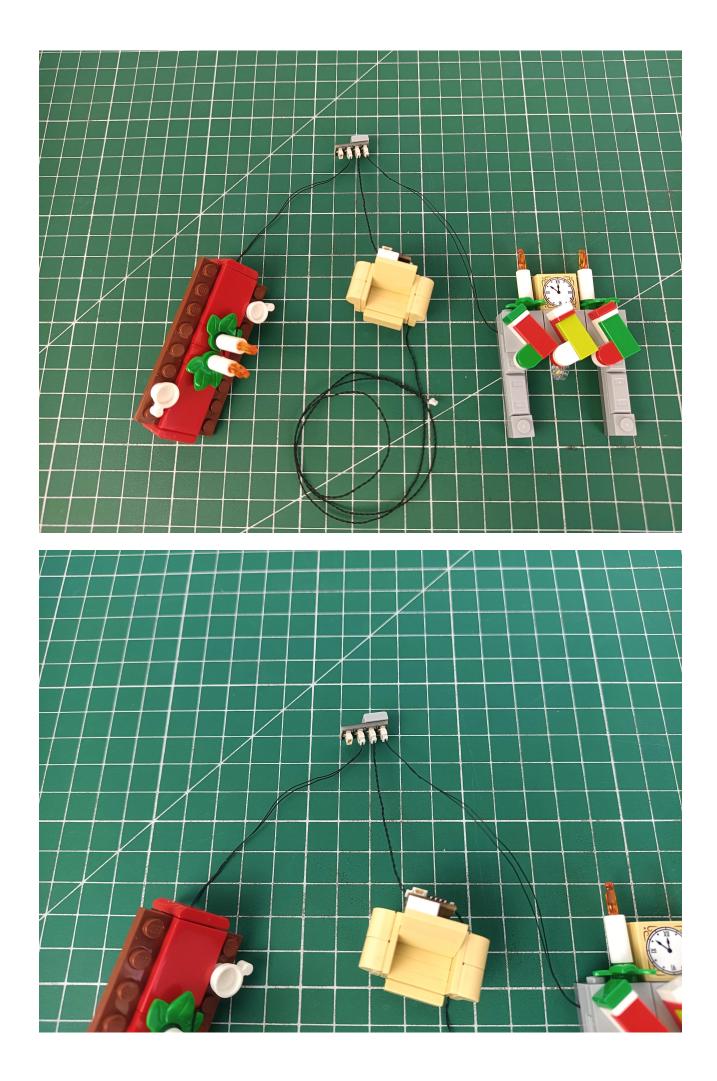

## Step 2 Install:

Please be careful when installing. The lamp wire is relatively slender and cannot be pressed on the

raised position of the building block. It should pass along the gap, otherwise the lamp wire will be pinched.

Please be careful when installing. The lamp wire is relatively slender and cannot be pressed on the raised position of the building block. It should pass along the gap, otherwise the lamp wire will be pinched.