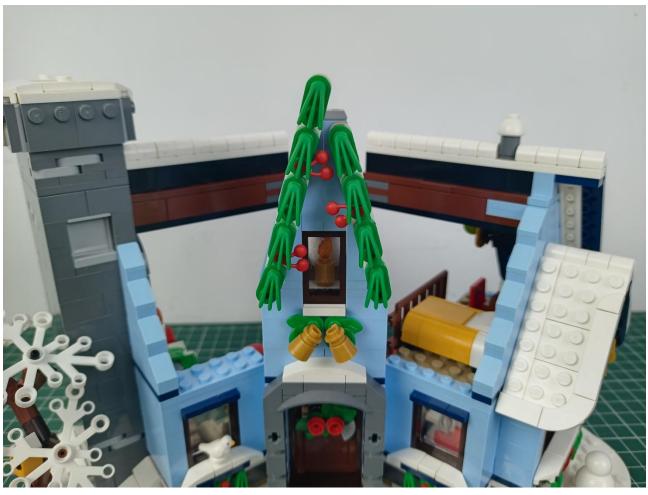

## Step 2 Install:

Please be careful when installing. The lamp wire is relatively slender and cannot be pressed on the

raised position of the building block. It should pass along the gap, otherwise the lamp wire will be pinched.

Please be careful when installing. The lamp wire is relatively slender and cannot be pressed on the

raised position of the building block. It should pass along the gap, otherwise the lamp wire will be pinched.