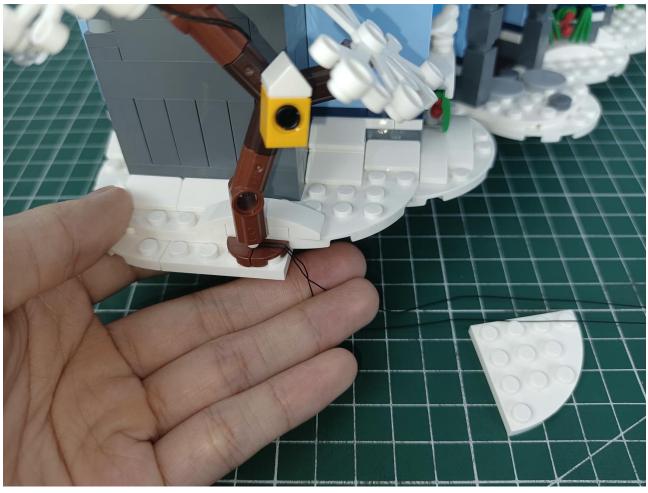

## Step 2 Install:

Please be careful when installing. The lamp wire is relatively slender and cannot be pressed on the

raised position of the building block. It should pass along the gap, otherwise the lamp wire will be pinched.

Please be careful when installing. The lamp wire is relatively slender and cannot be pressed on the raised position of the building block. It should pass along the gap, otherwise the lamp wire will be pinched.