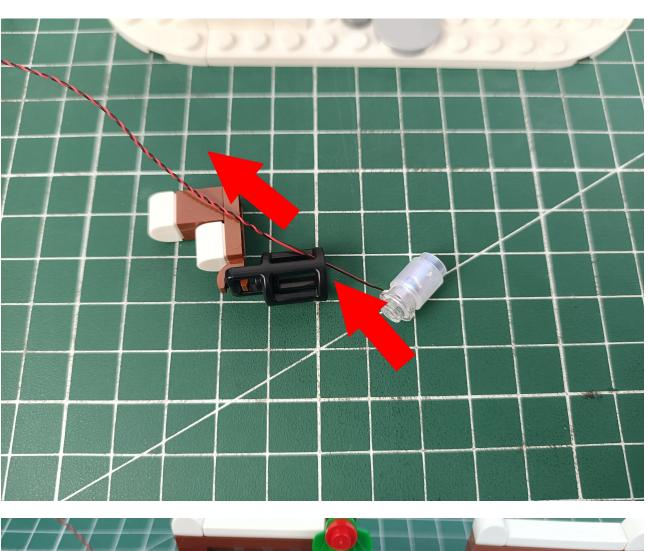

#### Note:

Please be careful when installing. The lamp wire is relatively slender and cannot be pressed on the raised position of the building block. It should pass along the gap, otherwise the lamp wire will be pinched.

## Step 2 Install:

Please be careful when installing. The lamp wire is relatively slender and cannot be pressed on the

raised position of the building block. It should pass along the gap, otherwise the lamp wire will be pinched.

Please be careful when installing. The lamp wire is relatively slender and cannot be pressed on the

raised position of the building block. It should pass along the gap, otherwise the lamp wire will be pinched.