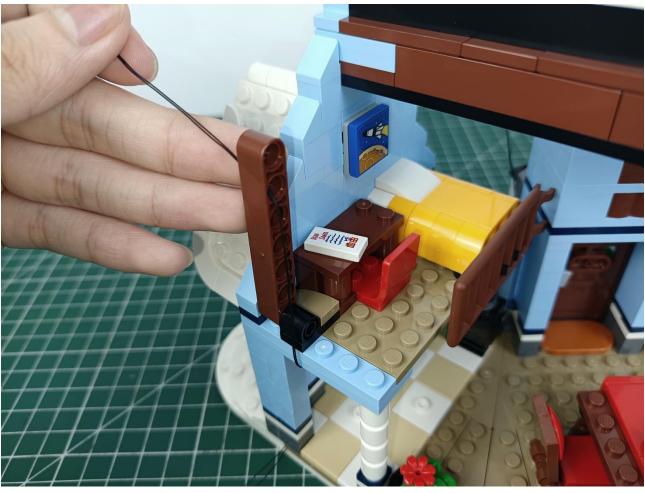

Please be careful when installing. The lamp wire is relatively slender and cannot be pressed on the

raised position of the building block. It should pass along the gap, otherwise the lamp wire will be pinched.

The installation is complete.

The above are ideas and instructions provided by our designers. Please move on:

- 1: Do you have any suggestions about the material and quality of our products?
- 2: Do you have any suggestions on the installation instructions and the degree of difficulty of the installation?
- 3: If you have better installation method and ideas, please contact us in time.