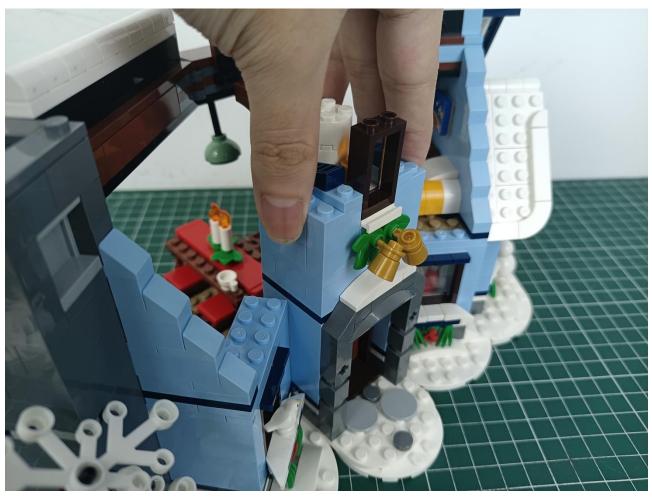

Please be careful when installing. The lamp wire is relatively slender and cannot be pressed on the

raised position of the building block. It should pass along the gap, otherwise the lamp wire will be pinched.