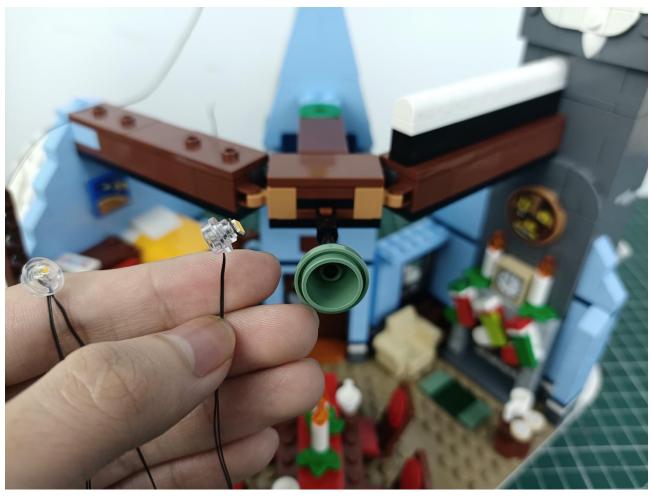

## Step 2 Install:

Please be careful when installing. The lamp wire is relatively slender and cannot be pressed on the

raised position of the building block. It should pass along the gap, otherwise the lamp wire will be pinched.

Please be careful when installing. The lamp wire is relatively slender and cannot be pressed on the

raised position of the building block. It should pass along the gap, otherwise the lamp wire will be pinched.