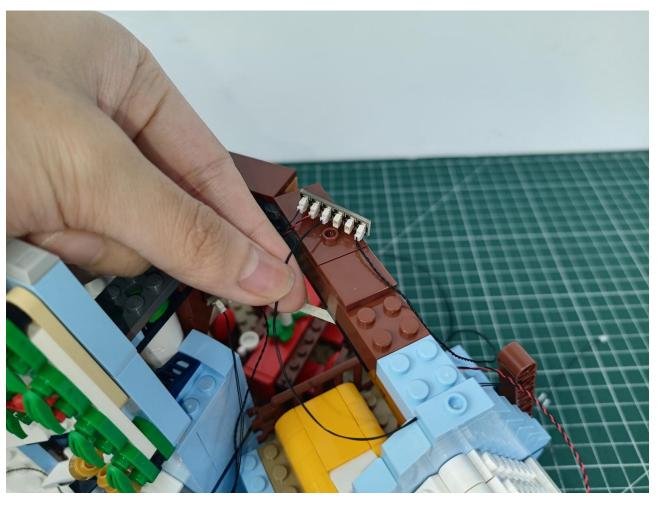

Please be careful when installing. The lamp wire is relatively slender and cannot be pressed on the

raised position of the building block. It should pass along the gap, otherwise the lamp wire will be pinched.