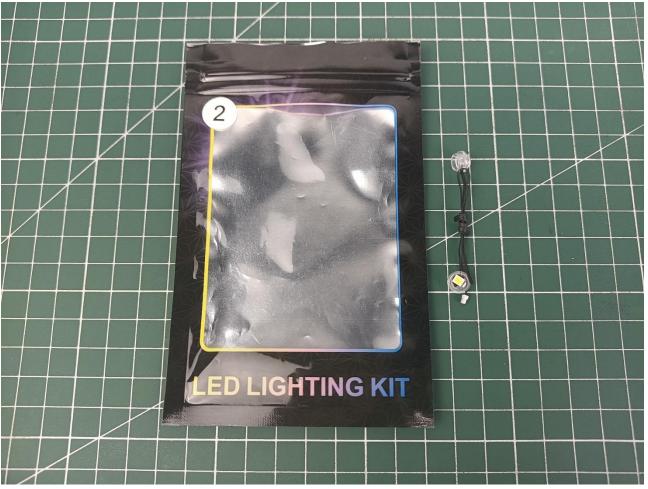

Step 1

Test:

This product has 7 bags.

Take out all the accessories in the No. 5 bag.

Take out 6-Port Expansion Boards and remove the protective film.

Please pay attention to the use of the interface. The interface is small. Please use it carefully: the = number of the 2P interface is aligned with the = number of the expansion board. The equal sign on the expansion board refers to the two solder joints on the outside, not the two inside the jack Metal pin.