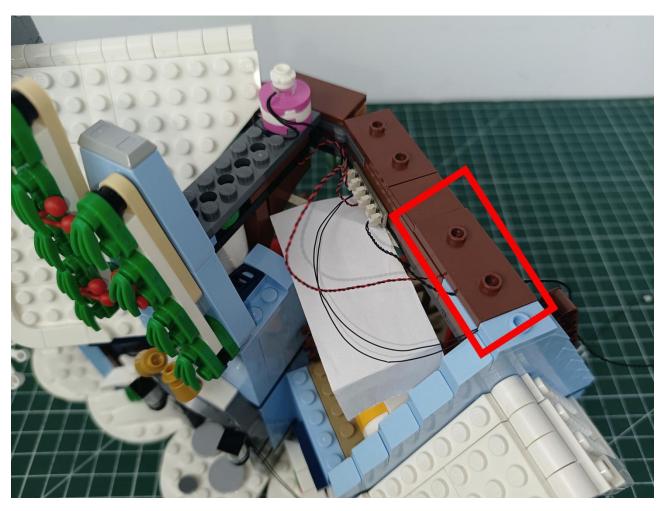

#### Note:

Please be careful when installing. The lamp wire is relatively slender and cannot be pressed on the raised position of the building block. It should pass along the gap, otherwise the lamp wire will be pinched.

## Step 2 Install:

Please be careful when installing. The lamp wire is relatively slender and cannot be pressed on the

raised position of the building block. It should pass along the gap, otherwise the lamp wire will be pinched.

Please be careful when installing. The lamp wire is relatively slender and cannot be pressed on the

raised position of the building block. It should pass along the gap, otherwise the lamp wire will be pinched.