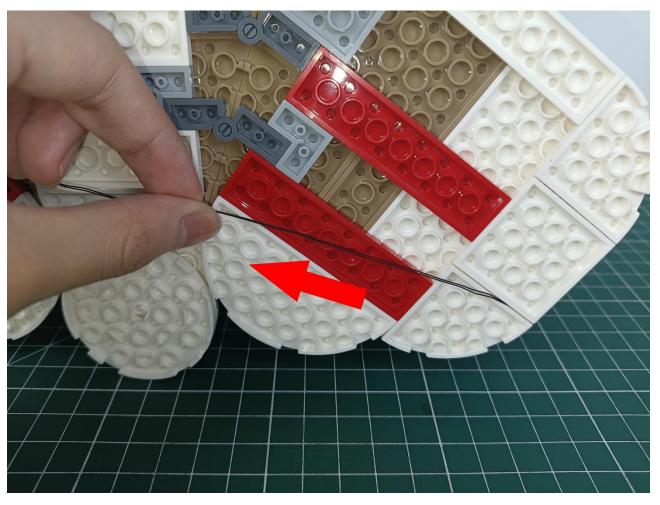

## Step 2 Install:

Please be careful when installing. The lamp wire is relatively slender and cannot be pressed on the

raised position of the building block. It should pass along the gap, otherwise the lamp wire will be pinched.

Please be careful when installing. The lamp wire is relatively slender and cannot be pressed on the

raised position of the building block. It should pass along the gap, otherwise the lamp wire will be pinched.