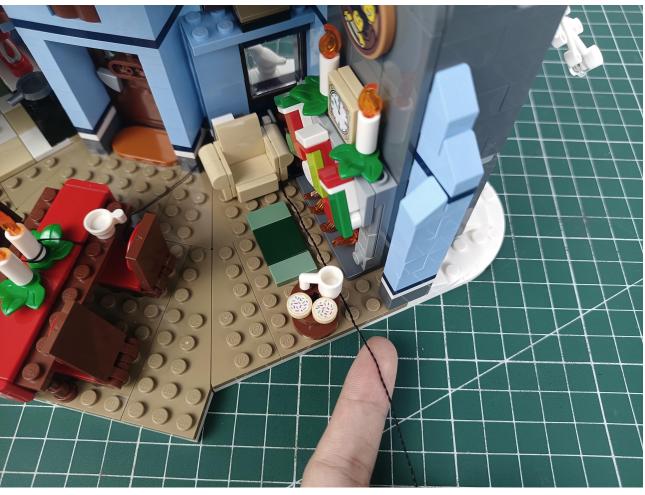

#### Note:

Please be careful when installing. The lamp wire is relatively slender and cannot be pressed on the raised position of the building block. It should pass along the gap, otherwise the lamp wire will be pinched.

## Step 2 Install:

Please be careful when installing. The lamp wire is relatively slender and cannot be pressed on the

raised position of the building block. It should pass along the gap, otherwise the lamp wire will be pinched.

Please be careful when installing. The lamp wire is relatively slender and cannot be pressed on the

raised position of the building block. It should pass along the gap, otherwise the lamp wire will be pinched.