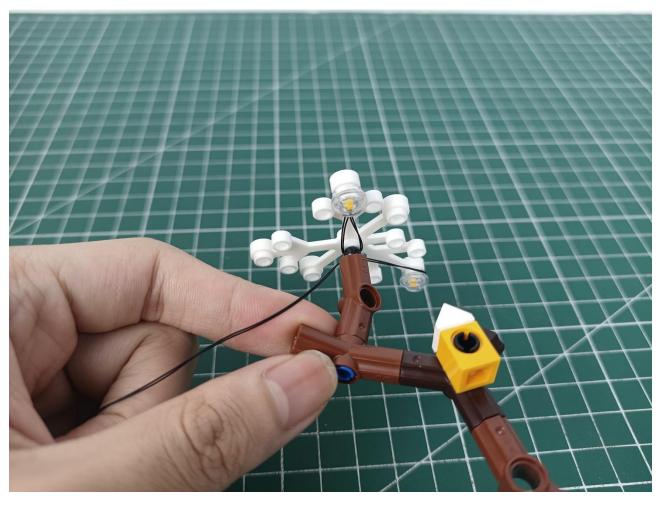

## Step 2 Install:

Please be careful when installing. The lamp wire is relatively slender and cannot be pressed on the

raised position of the building block. It should pass along the gap, otherwise the lamp wire will be pinched.

Please be careful when installing. The lamp wire is relatively slender and cannot be pressed on the raised position of the building block. It should pass along the gap, otherwise the lamp wire will be pinched.