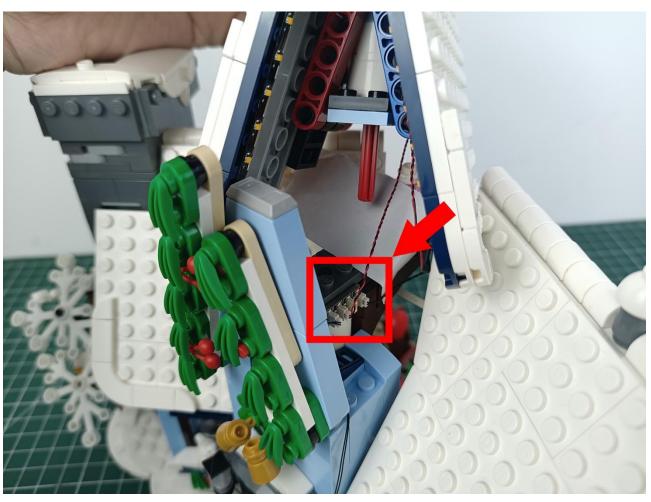

## Step 2 Install:

Please be careful when installing. The lamp wire is relatively slender and cannot be pressed on the

raised position of the building block. It should pass along the gap, otherwise the lamp wire will be pinched.

Please be careful when installing. The lamp wire is relatively slender and cannot be pressed on the

raised position of the building block. It should pass along the gap, otherwise the lamp wire will be pinched.