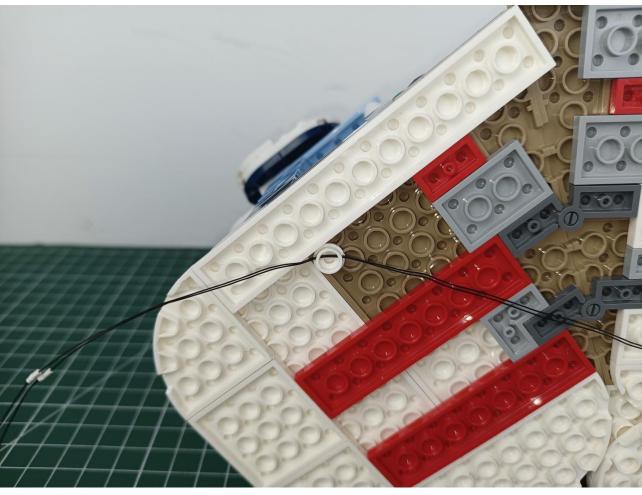

#### Note:

Please be careful when installing. The lamp wire is relatively slender and cannot be pressed on the raised position of the building block. It should pass along the gap, otherwise the lamp wire will be pinched.

## Step 2 Install:

Please be careful when installing. The lamp wire is relatively slender and cannot be pressed on the

raised position of the building block. It should pass along the gap, otherwise the lamp wire will be pinched.

Please be careful when installing. The lamp wire is relatively slender and cannot be pressed on the

raised position of the building block. It should pass along the gap, otherwise the lamp wire will be pinched.