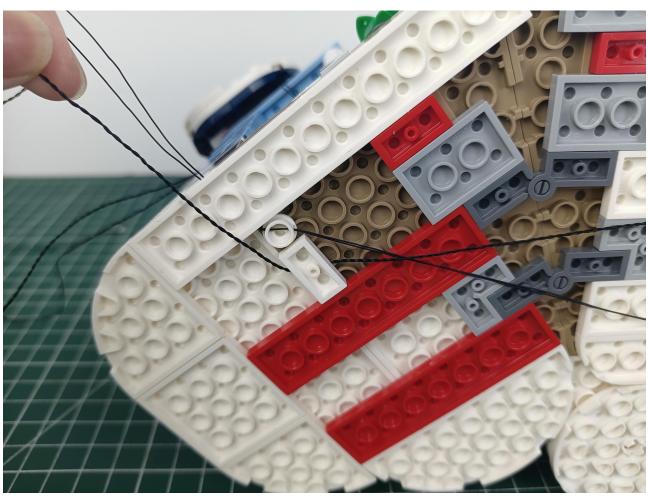

## Step 2 Install:

Please be careful when installing. The lamp wire is relatively slender and cannot be pressed on the

raised position of the building block. It should pass along the gap, otherwise the lamp wire will be pinched.

Please be careful when installing. The lamp wire is relatively slender and cannot be pressed on the

raised position of the building block. It should pass along the gap, otherwise the lamp wire will be pinched.