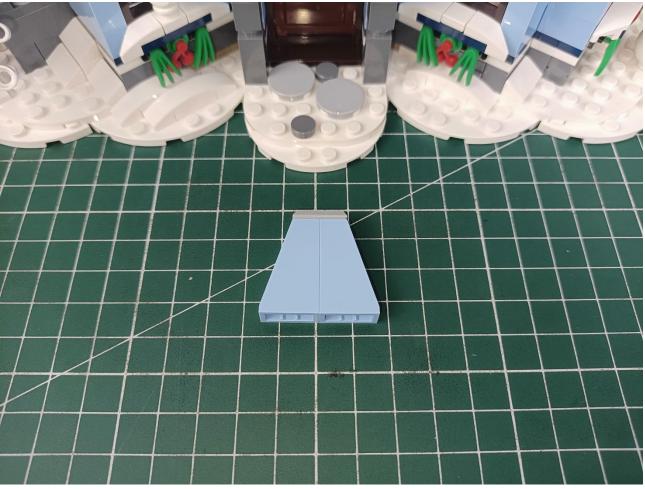

## Step 2 Install:

Please be careful when installing. The lamp wire is relatively slender and cannot be pressed on the

raised position of the building block. It should pass along the gap, otherwise the lamp wire will be pinched.

Please be careful when installing. The lamp wire is relatively slender and cannot be pressed on the

raised position of the building block. It should pass along the gap, otherwise the lamp wire will be pinched.