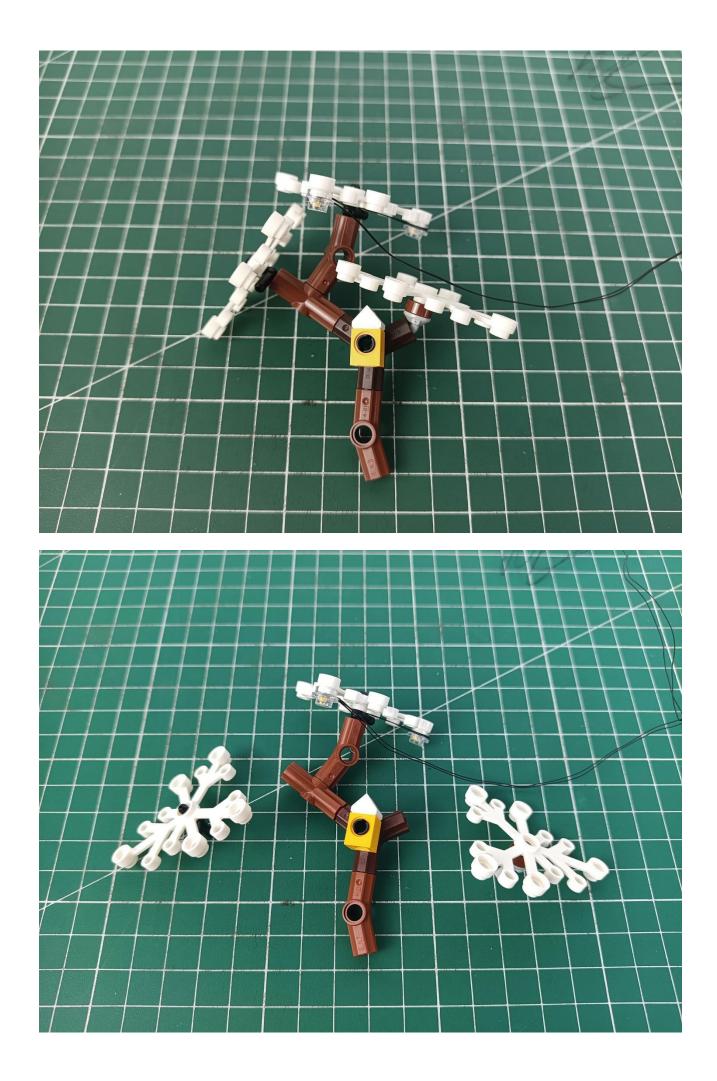

Please be careful when installing. The lamp wire is relatively slender and cannot be pressed on the

raised position of the building block. It should pass along the gap, otherwise the lamp wire will be pinched.