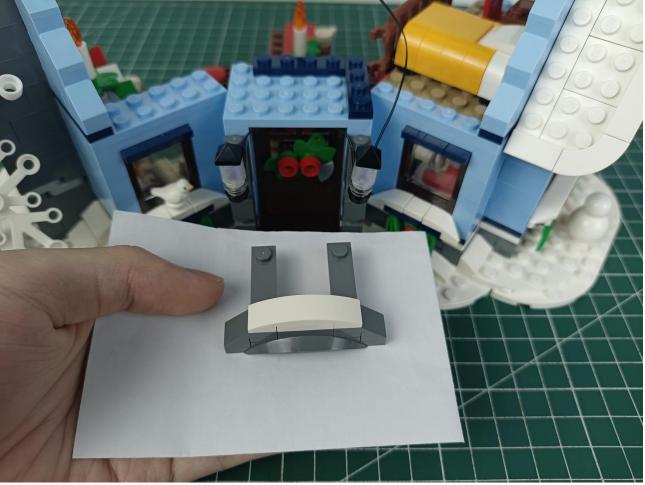

## Step 2 Install:

Please be careful when installing. The lamp wire is relatively slender and cannot be pressed on the

raised position of the building block. It should pass along the gap, otherwise the lamp wire will be pinched.

Please be careful when installing. The lamp wire is relatively slender and cannot be pressed on the

raised position of the building block. It should pass along the gap, otherwise the lamp wire will be pinched.