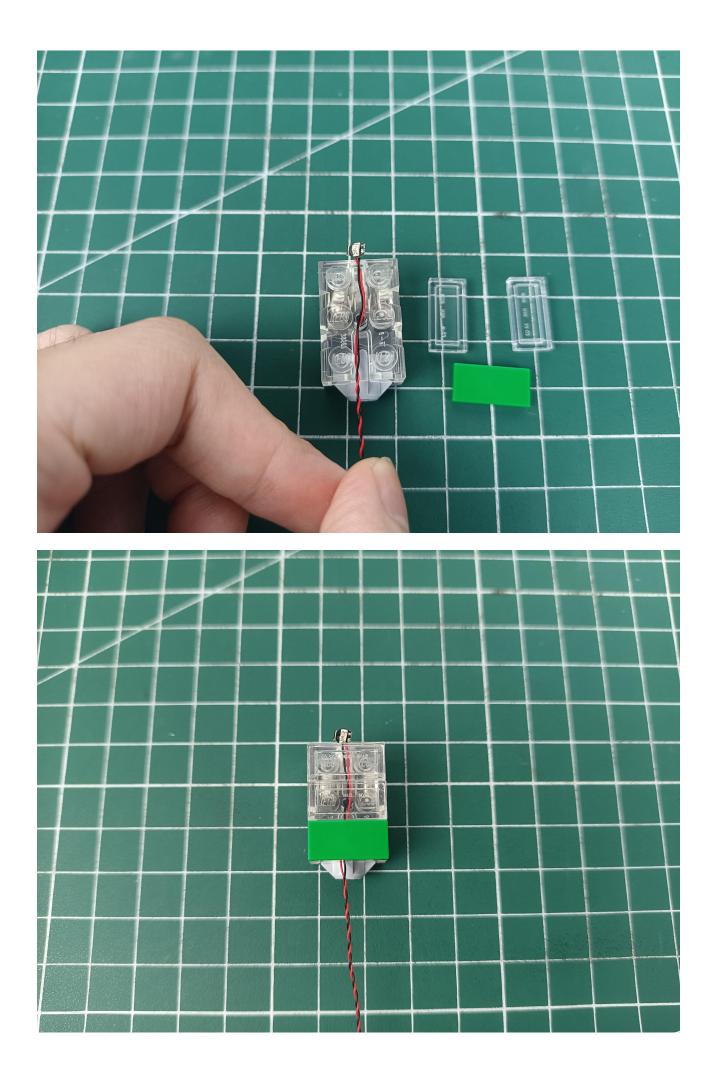

## Step 2 Install:

Please be careful when installing. The lamp wire is relatively slender and cannot be pressed on the

raised position of the building block. It should pass along the gap, otherwise the lamp wire will be pinched.

Please be careful when installing. The lamp wire is relatively slender and cannot be pressed on the raised position of the building block. It should pass along the gap, otherwise the lamp wire will be pinched.