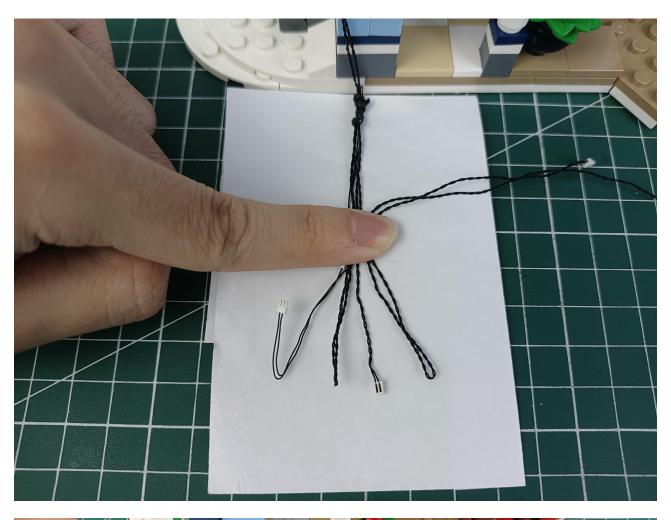

Take out the USB power cord and connect them.

Take out the accessories in bag 1.

Connect accessories to 6-Port Expansion Boards.

The power supplies that can be used with the USB power cord are as follows.

### USB connectors to connect devices

Here use mobile power for demonstration.

Check if the accessories are operating normally. If there is an abnormality, please contact us in time!!!

Separate accessories from 6-Port Expansion Boards.