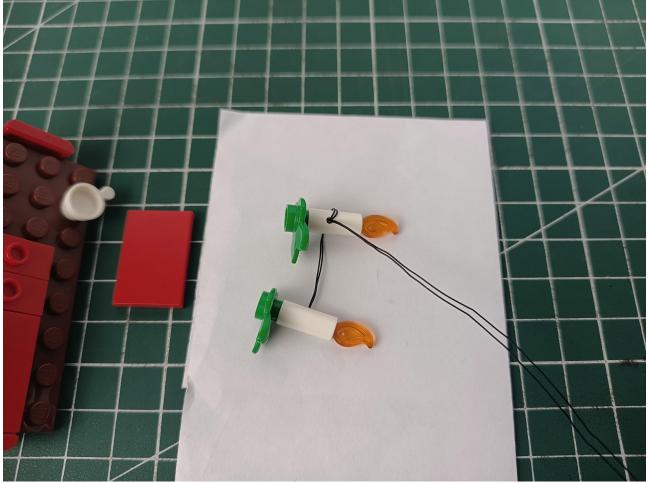

## Step 2 Install:

Please be careful when installing. The lamp wire is relatively slender and cannot be pressed on the

raised position of the building block. It should pass along the gap, otherwise the lamp wire will be pinched.

Please be careful when installing. The lamp wire is relatively slender and cannot be pressed on the raised position of the building block. It should pass along the gap, otherwise the lamp wire will be pinched.