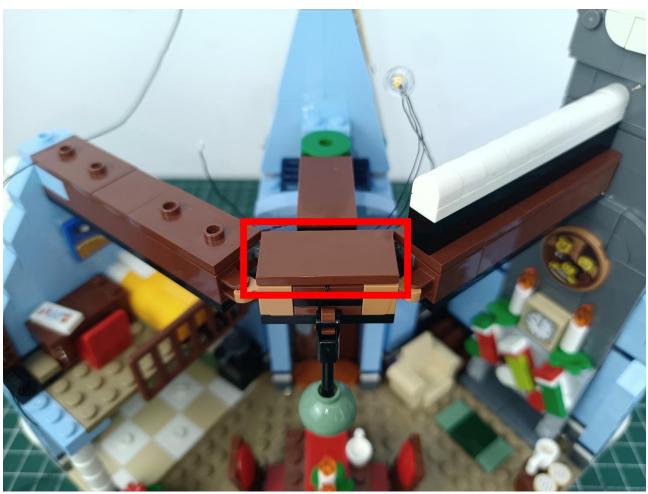

Please be careful when installing. The lamp wire is relatively slender and cannot be pressed on the

raised position of the building block. It should pass along the gap, otherwise the lamp wire will be pinched.

The installation is complete.

The above are ideas and instructions provided by our designers. Please move on:

- 1: Do you have any suggestions about the material and quality of our products?
- 2: Do you have any suggestions on the installation instructions and the degree of difficulty of the installation?
- 3: If you have better installation method and ideas, please contact us in time.