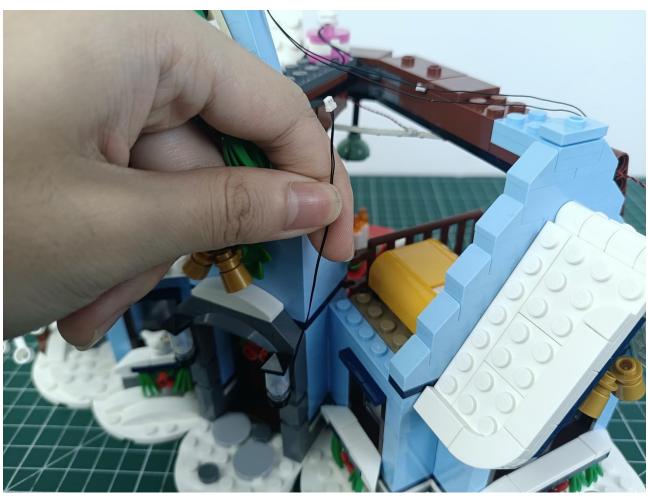

## Step 2 Install:

Please be careful when installing. The lamp wire is relatively slender and cannot be pressed on the

raised position of the building block. It should pass along the gap, otherwise the lamp wire will be pinched.

Please be careful when installing. The lamp wire is relatively slender and cannot be pressed on the

raised position of the building block. It should pass along the gap, otherwise the lamp wire will be pinched.